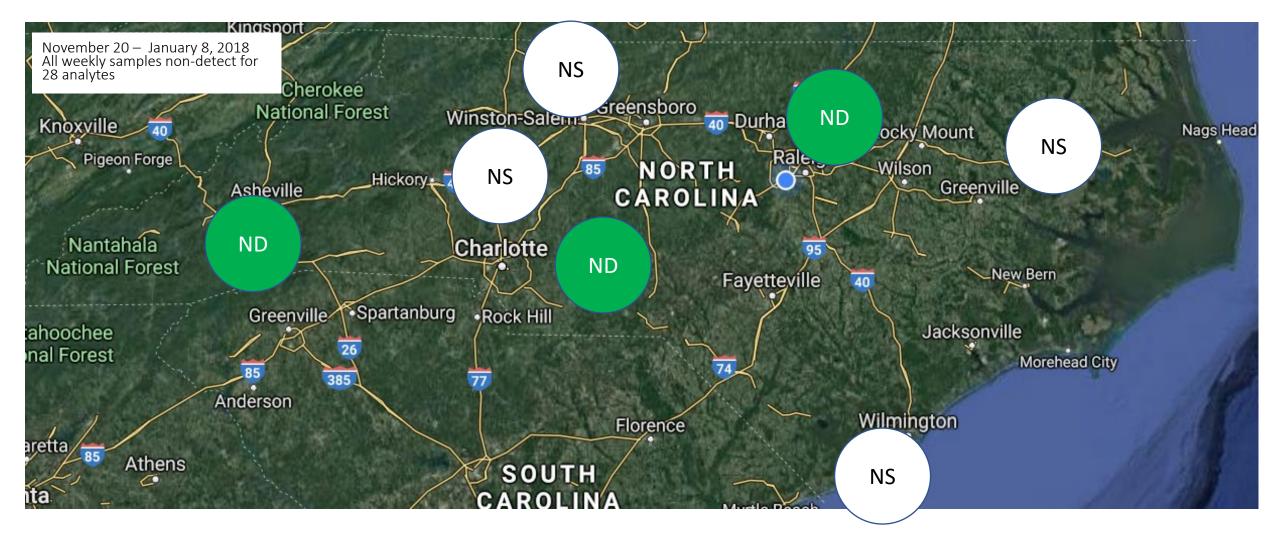

## NC DAQ Background PFAS Rainwater Network

- Network of seven background sites generally oriented near our regional offices
  - Raleigh start 4/24/18
  - Fayetteville (Candor) start 10/24/18
  - Asheville start 11/20/18
  - Wilmington start 1/8/19
  - Washington start 2/12/19
  - Mooresville start 3/12/19
  - Winston Salem start 3/26/18