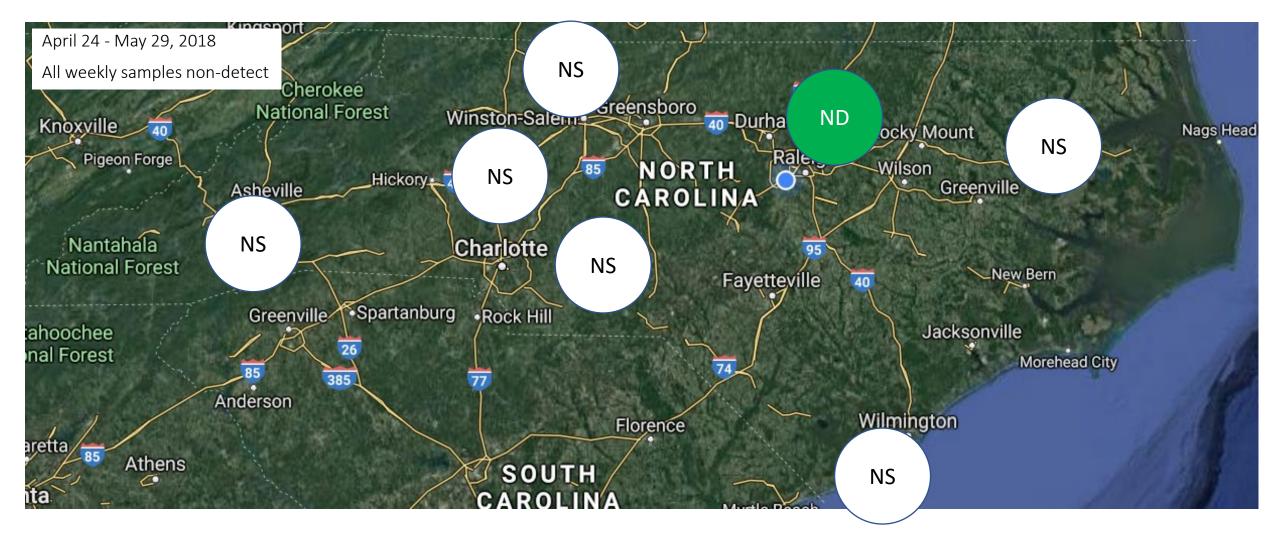

## NC DAQ Background PFAS Rainwater Network

- Network of seven background sites generally oriented near our regional offices
  - Raleigh start 4/24/18
  - Fayetteville (Candor) start 10/24/18
  - Asheville start 11/20/18
  - Wilmington start 1/8/19
  - Washington start 2/12/19
  - Mooresville start 3/12/19
  - Winston Salem start 3/26/18