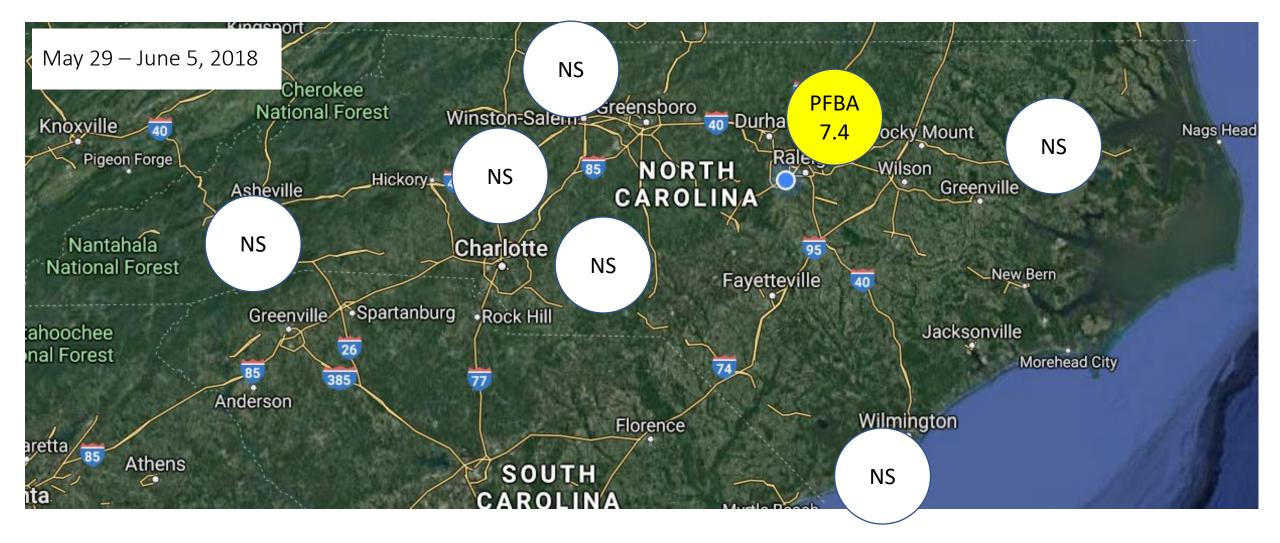

## NC DAQ Background PFAS Rainwater Network

- Network of seven background sites generally oriented near our regional offices
  - Raleigh start 4/24/18
  - Fayetteville (Candor) start 10/24/18
  - Asheville start 11/20/18
  - Wilmington start 1/8/19
  - Washington start 2/12/19
  - Mooresville start 3/12/19
  - Winston Salem start 3/26/18

Yellow = Detection