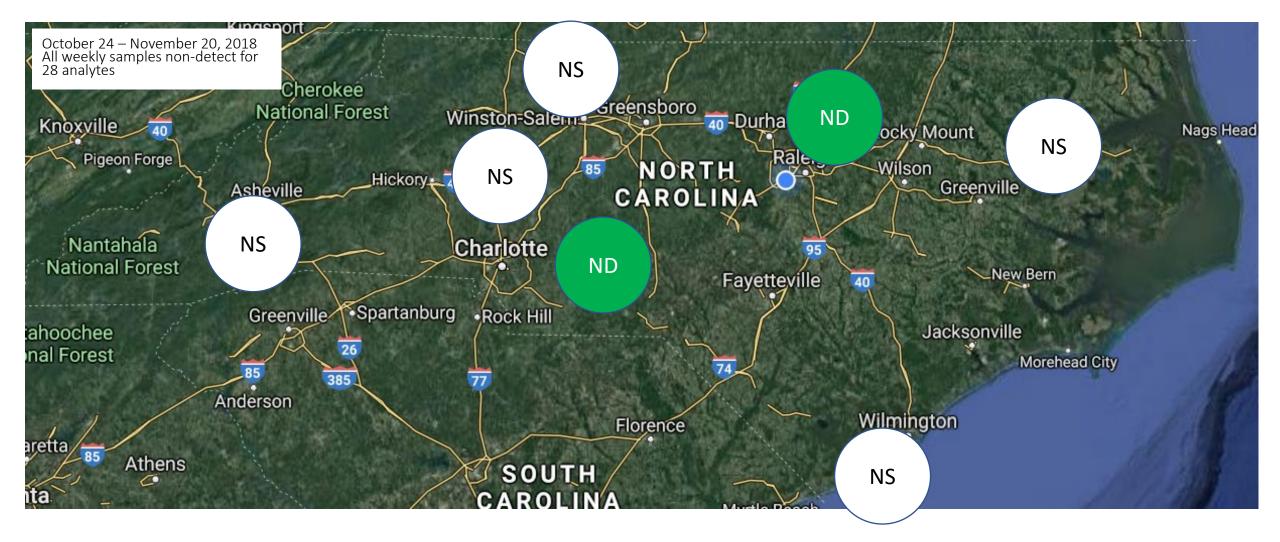

## NC DAQ Background PFAS Rainwater Network

- Network of seven background sites generally oriented near our regional offices
  - Raleigh start 4/24/18
  - Fayetteville (Candor) start 10/24/18
  - Asheville start 11/20/18
  - Wilmington start 1/8/19
  - Washington start 2/12/19
  - Mooresville start 3/12/19
  - Winston Salem start 3/26/18