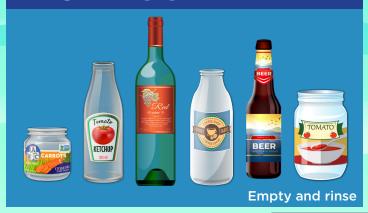

# **GLASS** Bottles and jars

# **GLASS** Bottles and jars

PAPER Paper, cartons and cardboard