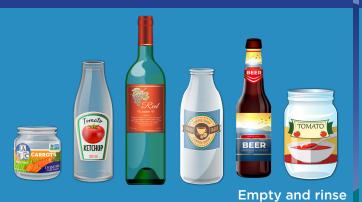

# **GLASS** Bottles and jars

# **GLASS** Bottles and jars

PAPER Paper, cartons and cardboard