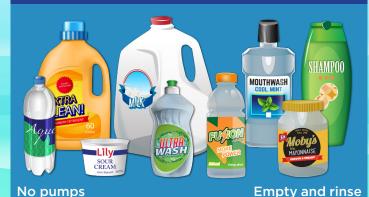

#### FROM MOUNTAINS TO SEA

# RECYCLE & RIGHT NC



# PLASTIC Bottles, tubs, jugs and jars



# METAL Cans



**Empty and rinse** 

# **GLASS** Bottles and jars



# PAPER Paper, cartons and cardboard





#### KEEP THESE OUT!



- **Ceramic items**
- **○** Clothing or textiles
- **○** Diapers
- ○ Disposable cups (plastic and paper)
- **Electronics**
- Food-tainted items
- **○** Hazardous waste
- **⊘** Household glass
- Plastic bags/wrap
- Shredded paper
- **Styrofoam/peanuts**
- Tanglers (cords, hoses, wires, etc.)
- **⊘** Tires
- **⊘** Toys





#### FROM MOUNTAINS TO SEA

# RECYCLE RIGHT NC



# PLASTIC Bottles, tubs, jugs and jars



# METAL Cans



**Empty and rinse** 

# **GLASS** Bottles and jars



PAPER Paper, cartons and cardboard



# YOUR RECICIAND TO SELECTION OF SELECTION OF

#### **KEEP THESE OUT!**



- **⊘** Aerosol cans
- Ceramic items
- **Clothing or textiles**