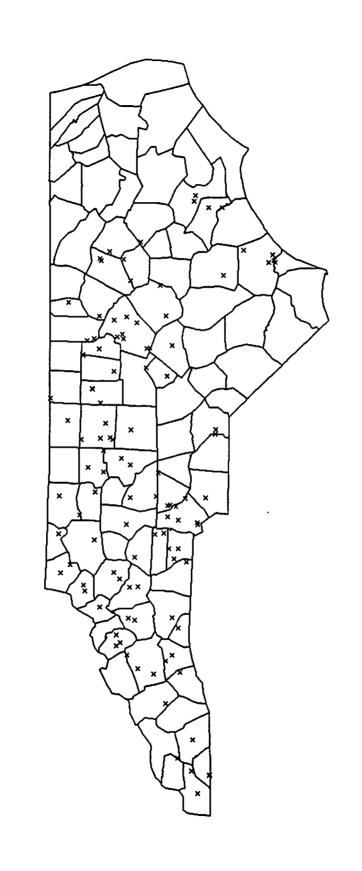

## LOCATION OF PERMITTED ACTIVE AND INACTIVE MINES IN NORTH CAROLINA

This report includes a series of generalized maps which show the distribution of permitted active and inactive mines on a North Carolina county base (Figures 3 - 6). In addition, generalized maps are included which show the distribution of active and inactive mining operations by commodity (Figure 7 - 13). Appendix 1 lists the permitted active and inactive mines by county. Appendix 2 lists the permitted active and inactive mines by commodity.