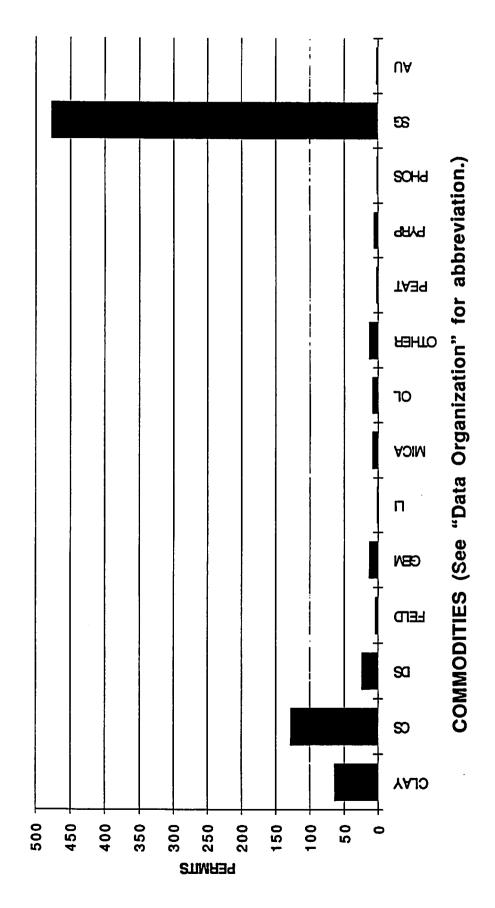

## MINING STATISTICS FOR ACTIVE AND INACTIVE MINES

The most recent year for which mining statistics for active and inactive mines are available is 1991. Table 2 lists, by commodity, the total number of permits, net acres disturbed in 1991, total acres reclaimed by the operator and released by DEHNR in 1991, total acres affected and unreclaimed, an estimate of total acres permitted, percentage of acres mined *versus* acres under permit, and percentage of permits by commodity *versus* total number of permits. Comparison with 1990 is also provided through Table 2. Figure 1 shows by commodity the total number of acres disturbed in 1991 *versus* the total acres reclaimed. For comparison, the same figure shows the total number of acres affected and unreclaimed and the estimate of the total acres permitted. Figure 2 shows the number of mining permits by commodity.

Figure 2. Number of permits by commodity in 1991.

Page 9