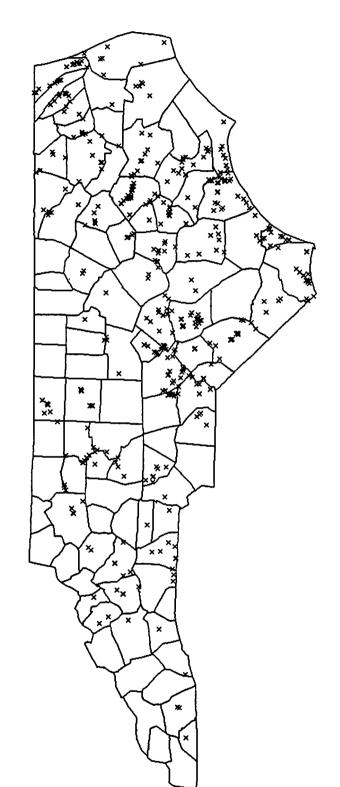

## LOCATION OF PERMITTED ACTIVE AND INACTIVE MINES IN NORTH CAROLINA

This report includes a series of generalized maps which show the distribution of permitted active and inactive mines on a North Carolina county base (Figures 3 - 6). In addition, generalized maps are included which show the distribution of active and inactive mining operations by commodity (Figure 7 - 13). Appendix 1 lists the permitted active and inactive mines by county. Appendix 2 lists the permitted active and inactive mines by commodity.

# PERMITTED MINES THAT WERE

## NACTIVE IN 1992

Figure