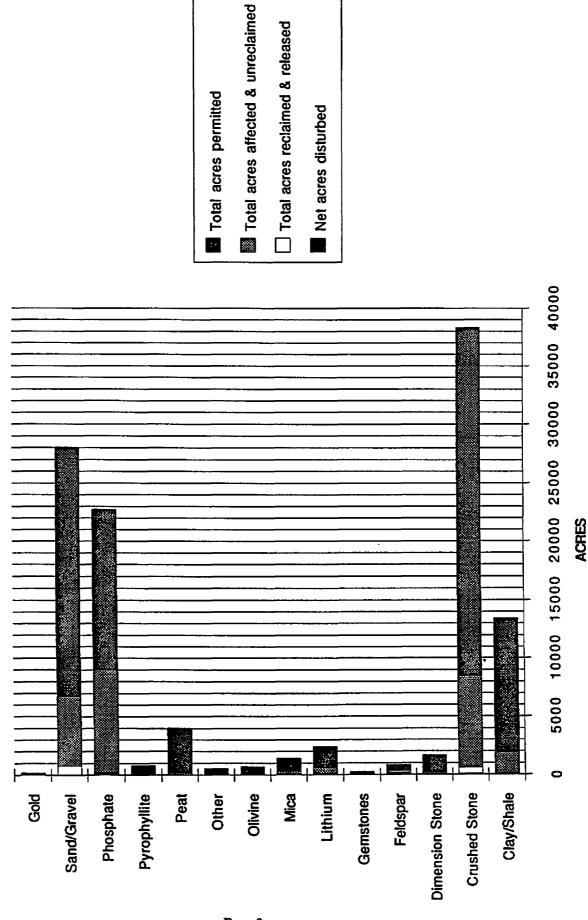

## MINING STATISTICS FOR ACTIVE AND INACTIVE MINES

The most recent year for which mining statistics for active and inactive mines are available is 1991. Table 2 lists, by commodity, the total number of permits, net acres disturbed in 1991, total acres reclaimed by the operator and released by DEHNR in 1991, total acres affected and unreclaimed, an estimate of total acres permitted, percentage of acres mined *versus* acres under permit, and percentage of permits by commodity *versus* total number of permits. Comparison with 1990 is also provided through Table 2. Figure 1 shows by commodity the total number of acres disturbed in 1991 *versus* the total acres reclaimed. For comparison, the same figure shows the total number of acres affected and unreclaimed and the estimate of the total acres permitted. Figure 2 shows the number of mining permits by commodity.

<sup>\*\*</sup> This does not reflect reclamation in progress.

NUMBER OF ACRES AFFECTED AND UNRECLAIMED. TOTAL ACRES PERMITTED SHOWN Figure 1. COMMODITY VS. NUMBER OF ACRES DISTURBED IN 1991 COMPARED WITH