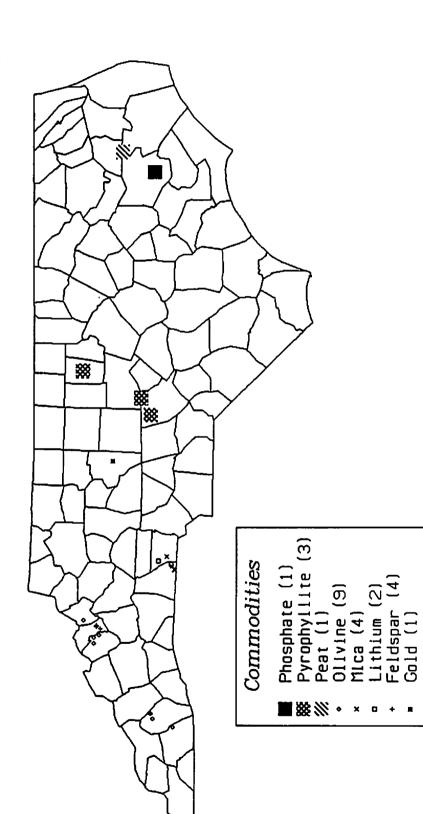

## MINING STATISTICS FOR ACTIVE AND INACTIVE MINES

The most recent year for which mining statistics for active and inactive mines are available is 1991. Table 2 lists, by commodity, the total number of permits, net acres disturbed in 1991, total acres reclaimed by the operator and released by DEHNR in 1991, total acres affected and unreclaimed, an estimate of total acres permitted, percentage of acres mined *versus* acres under permit, and percentage of permits by commodity *versus* total number of permits. Comparison with 1990 is also provided through Table 2. Figure 1 shows by commodity the total number of acres disturbed in 1991 *versus* the total acres reclaimed. For comparison, the same figure shows the total number of acres affected and unreclaimed and the estimate of the total acres permitted. Figure 2 shows the number of mining permits by commodity.

## LOCATION OF PERMITTED ACTIVE AND INACTIVE MINES IN NORTH CAROLINA

This report includes a series of generalized maps which show the distribution of permitted active and inactive mines on a North Carolina county base (Figures 3 - 6). In addition, generalized maps are included which show the distribution of active and inactive mining operations by commodity (Figure 7 - 13). Appendix 1 lists the permitted active and inactive mines by county. Appendix 2 lists the permitted active and inactive mines by commodity.