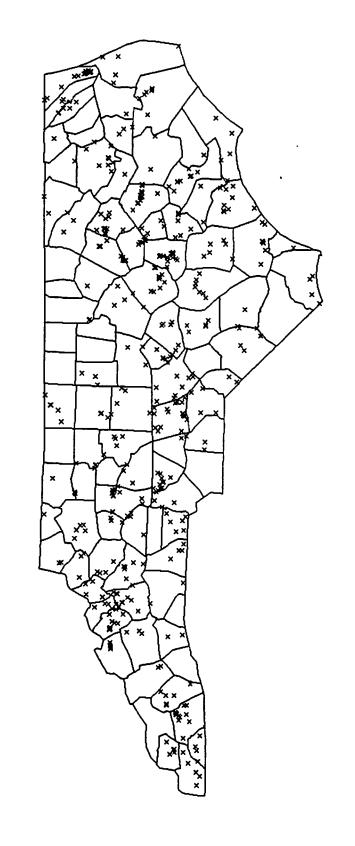

## LOCATION OF PERMITTED ACTIVE AND INACTIVE MINES IN NORTH CAROLINA

This report includes a series of generalized maps which show the distribution of permitted active and inactive mines on a North Carolina county base (Figures 3 - 6). In addition, generalized maps are included which show the distribution of active and inactive mining operations by commodity (Figure 7 - 13). Appendix 1 lists the permitted active and inactive mines by county. Appendix 2 lists the permitted active and inactive mines by commodity.

# PERMITTED MINES THAT WERE ACTIVE IN 1992