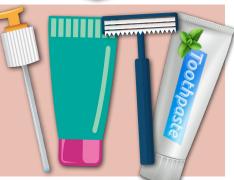

## **DON'T PUT IN THE BIN**

- **O** Toothbrushes
- **O Dental floss containers**
- **⊘** Tissue
- Lids with pumps
- **⊘** Tubes (toothpaste, lotion, etc.)
- **O** Razors
- **Make-up products**
- **OPERATION** Prescription bottles
- O Plastic bags and wraps