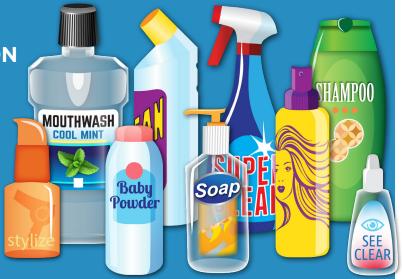

## PLASTIC BOTTLES

**EMPTY • NO PUMPS • CAPS ON** 

- Liquid hand soap
- Shampoo and conditioner
- Body wash
- Lotion
- Mouthwash
- Nail polish remover
- Cleaning product
- Hair styling product
- **Contact lens solution and eye drops**
- Wipe containers

Discard lids with pumps and recycle the bottle only.