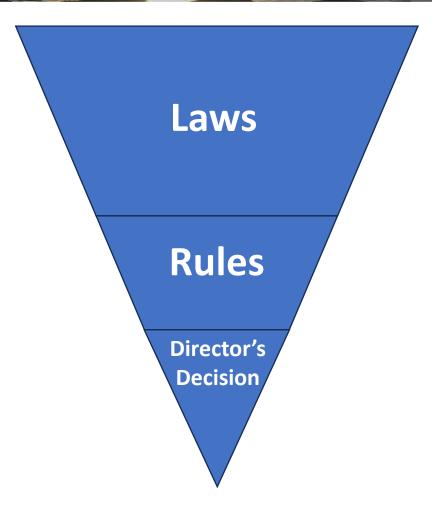

## Shellfish Leases are Governed by Law

- Shellfish Leases in General Statutes
  - NCGS Chapter 113 Article 16
    - Changes to Shellfish Leases
      - 26 Session Laws Since 1997 (FRA)
      - 48 Total Changes to General Statutes