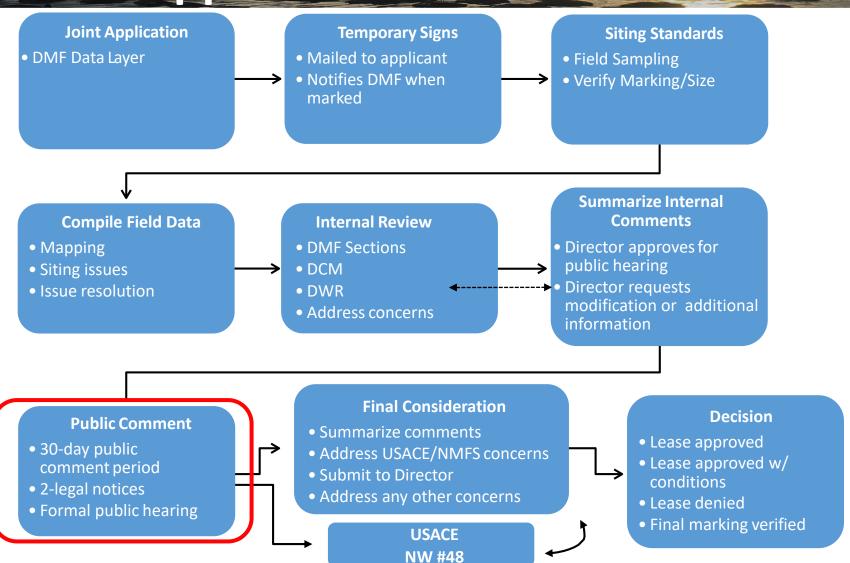

## **Shellfish Lease Application Process**

## **Shellfish Lease Investigation**

- Marking Poles and Acreage
- Biological (SAV/Natural Shellfish)
- Navigation and Depth

#### **Public Comment**

- Evaluate Compatibility
  - Determine Effects on Public Trust Usage
  - Direct Impacts
  - Not a Vote
- Public Comment Collected
  - Comments at Public Hearing
  - Online and Letters During PC Period
- Additional Outreach
  - Shellfish Lease Website
  - Shellfish Leasing Tool
  - Press Release
  - Proclamations Mailing/Email List
  - Social Media Posts

#### **Shellfish Lease Hearings**

The public hearing/public comment process is a requirement for all proposed shellfish leases in North Carolina. The Upcoming Lease Hearings accordion lists scheduled hearings and includes links to information about proposed shellfish leases. The Previous Lease Hearings accordion contains the hearing minutes and comments received during the public comment period.

## **Director's Decision**

- Compatibility with Public Trust Usage
  - Navigation
  - Commercial Fishing
  - Recreational Fishing
  - Other Recreation
- Director's Decision
  - Approve
  - Approve with Conditions
  - Deny