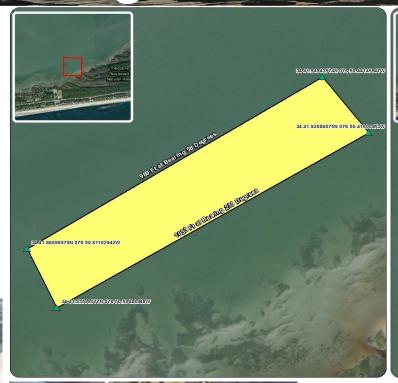

## **Shellfish Lease Investigation**

- Marking Poles and Acreage
- Biological (SAV/Natural Shellfish)
- Navigation and Depth