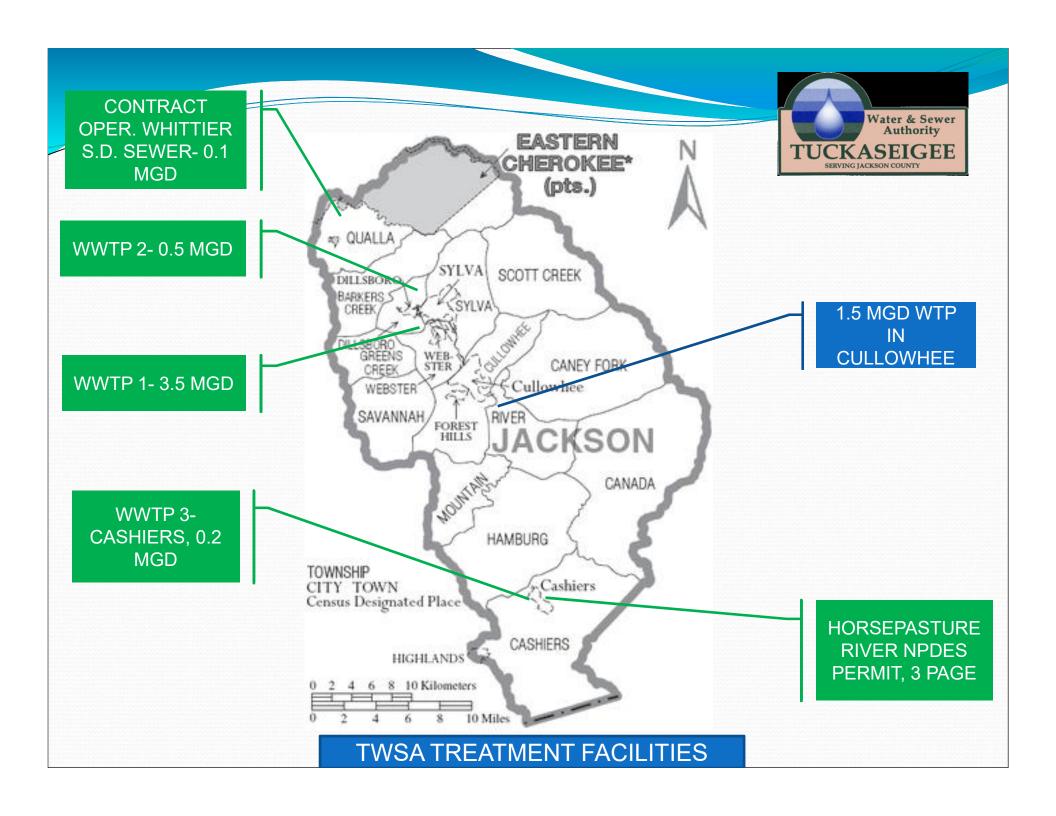

#### TUCKASEIGEE WATER AND SEWER AUTHORITY (TWSA) WHO WE SERVE AND HOW WE SERVE THEM

- WATER SYSTEM 1.5 MGD CAPACITY; +/- 79 MILES OF MAINLINES, 9 TANKS STORING 2.16 MG
  - CUSTOMERS USED +/- 0.900 MGD AVG DAILY-2015
    - CUSTOMERS ON TWSA OWNED LINES- 2625
    - CUSTOMERS ON OTHER LINES- 10
- **SEWER SYSTEM-** 4.2 MGD CAPACITY- +/- 40.0 MILES OF MAINLINES, 24 PUMP STATIONS.
  - CUSTOMERS USED +/- 1.02 MGD AVG DAILY-2015
    - CUSTOMERS ON TWSA OWNED LINES- 266 + 2330
    - CUSTOMERS ON OTHER LINES- 37