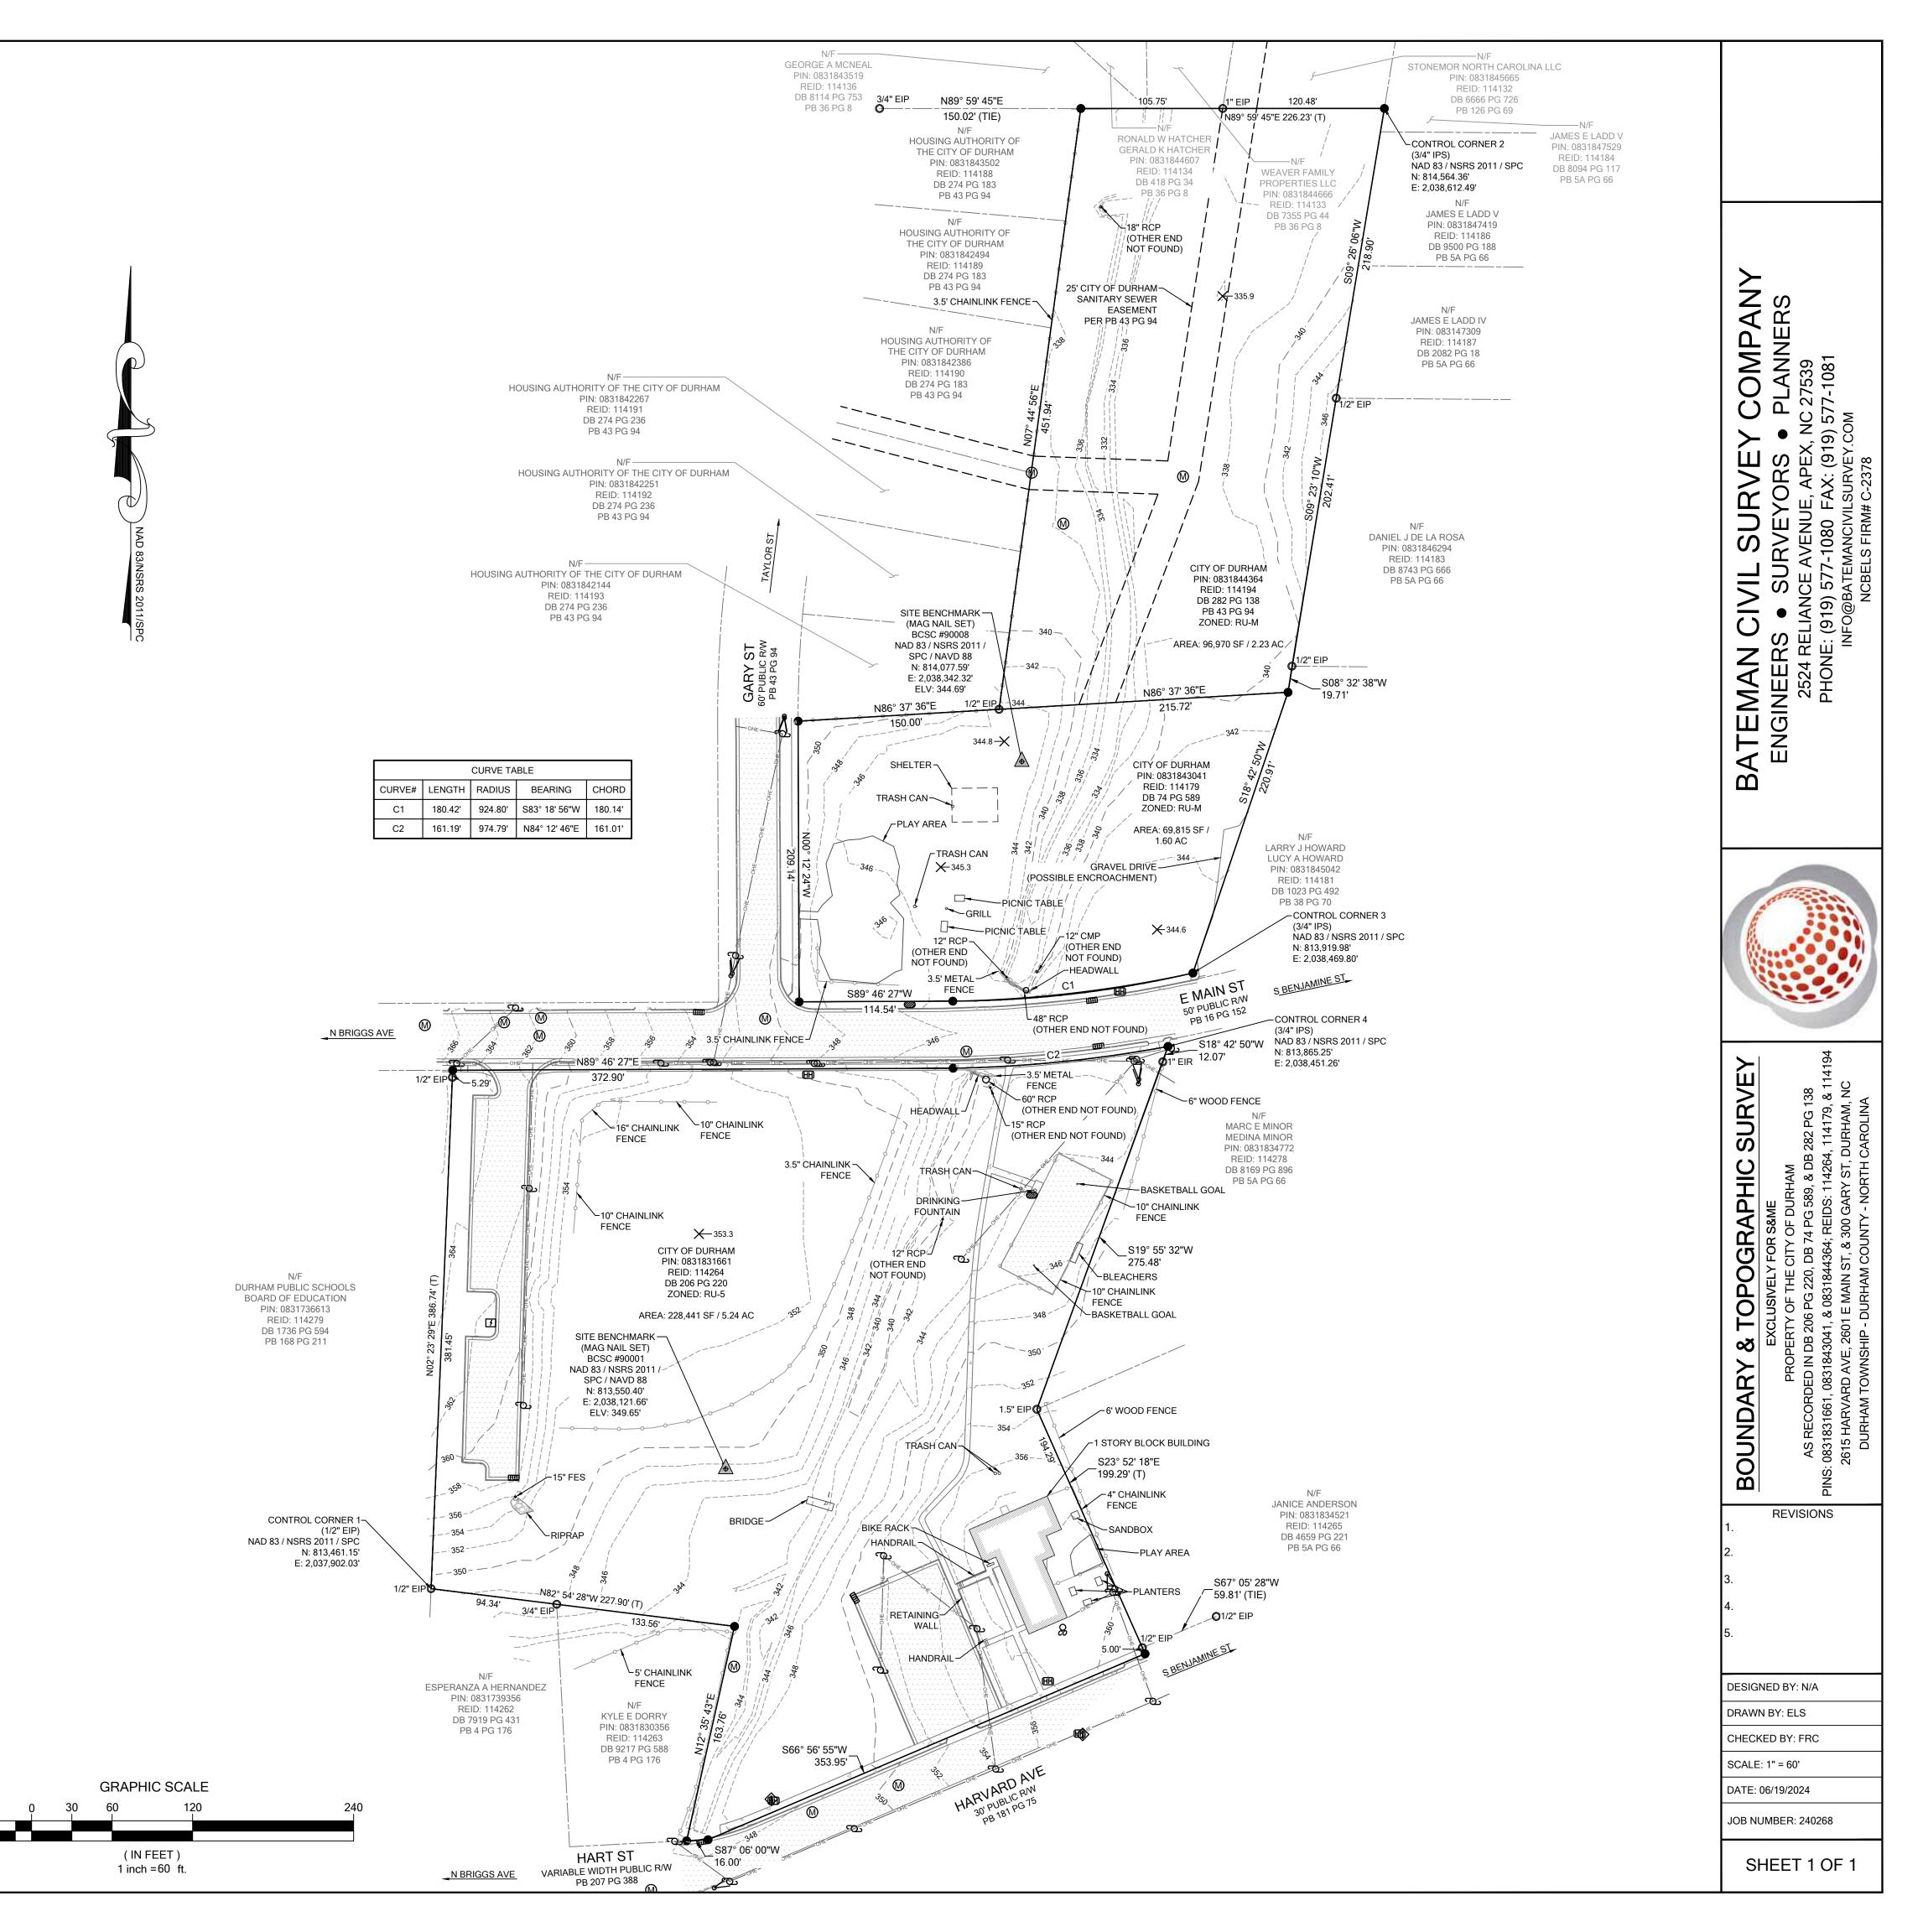

S&ME subcontracted a North Carolina registered land surveyor (Bateman Civil Surveying) to conduct a topographic and boundary survey of the East Durham Park noted above as shown on the attached drawing. S&ME staff accompanied the surveyors during the fieldwork, which was performed between April 29, 2024, and July 11, 2024.

## NOTES:

- 1. THIS SURVEY WAS PREPARED BY BATEMAN CIVIL SURVEY CO., UNDER THE SUPERVISION OF F. REX COOPER, PLS.
- 2. PROPERTY LINES SHOWN WERE TAKEN FROM EXISTING FIELD EVIDENCE, EXISTING DEEDS AND PLATS OF PUBLIC RECORD, AND INFORMATION SUPPLIED TO THE SURVEYOR BY THE CLIENT
- 3. ALL DISTANCES ARE HORIZONTAL GROUND DISTANCES AND ALL BEARINGS ARE BASED ON GPS OBSERVATIONS NAD83 / NSRS 2011 / SPC UNLESS OTHERWISE SHOWN.
- 4. THIS MAP IS NOT FOR RECORDATION AND SHOULD BE REVIEWED BY A LOCAL GOVERNMENT AGENCY FOR COMPLIANCE
- WITH ANY APPLICABLE LAND DEVELOPMENT REGULATIONS5. THE BASIS OF ALL EASEMENTS, RIGHTS-OF-WAY, BUFFERS, SETBACKS AND ADJOINERS, ETC. REFERENCED IN TITLE BLOCK
- 6. NO INVESTIGATION INTO THE EXISTENCE OF JURISDICTIONAL WETLANDS OR RIPARIAN BUFFERS PERFORMED BY THIS
- FIRM.
- 7. THE PROPERTIES LIE IN ZONE "X" PER NATIONAL FLOOD INSURANCE PROGRAM FLOOD INSURANCE RATE MAP COMMUNITY NUMBER 3720083100J DATED MAY 02, 2006. FLOOD LINES SHOWN WERE IMPORTED FROM FEMA SHAPE FILES AND ARE APPROXIMATE AT BEST
- 8. ZONING IS 'RU-5' AND 'RU-M' FOR THE CITY OF DURHAM PER DURHAM COUNTY GIS.
- 9. AREAS COMPUTED BY COORDINATE METHOD.
- 10. THE PROPERTIES SHOWN HEREON ARE SUBJECT TO ALL EASEMENTS AND RESTRICTIONS OF RECORD.

CLASS OF SURVEY: <u>A</u> POSITIONAL ACCURACY: <u>0.07'</u>

- TYPE OF GPS FIELD PROCEDURE: NC REAL TIME NETWORK
- DATES OF SURVEY: JUNE 2024
- DATUM/EPOCH: NAD83/NSRS2011/SPC
- COMBINED GRID FACTOR (CONTROL CORNER 1): 0.999942570 UNITS: US SURVEY FEET

|                                                                                                                      | LEGEND                                                                                                                                     |
|----------------------------------------------------------------------------------------------------------------------|--------------------------------------------------------------------------------------------------------------------------------------------|
|                                                                                                                      |                                                                                                                                            |
|                                                                                                                      | ADJOINING BOUNDARY LINE (NOT SURVEYED)                                                                                                     |
|                                                                                                                      | ——————————————————————————————————————                                                                                                     |
|                                                                                                                      | — — — EASEMENT LINE                                                                                                                        |
|                                                                                                                      |                                                                                                                                            |
|                                                                                                                      | TREELINE                                                                                                                                   |
|                                                                                                                      | <ul> <li>EXISTING BOUNDARY CORNER FOUND</li> <li>BOUNDARY CORNER SET (3/4" IPS UNLESS OTHERWISE NOTED)</li> <li>COMPLITED DOINT</li> </ul> |
|                                                                                                                      | ⊗ COMPUTED POINT                                                                                                                           |
|                                                                                                                      |                                                                                                                                            |
|                                                                                                                      | Section 2017                                                                                                                               |
|                                                                                                                      | TRANSFORMER / ELECTRIC BOX                                                                                                                 |
|                                                                                                                      | 🔅 LIGHT POLE                                                                                                                               |
|                                                                                                                      | つ UTILITY POLE                                                                                                                             |
|                                                                                                                      | 🗭 WATER METER                                                                                                                              |
|                                                                                                                      | Since Hydrant                                                                                                                              |
|                                                                                                                      |                                                                                                                                            |
|                                                                                                                      |                                                                                                                                            |
|                                                                                                                      |                                                                                                                                            |
|                                                                                                                      | © CABLE PEDESTAL                                                                                                                           |
|                                                                                                                      | CATCH BASIN                                                                                                                                |
|                                                                                                                      | DROP INLET                                                                                                                                 |
|                                                                                                                      |                                                                                                                                            |
|                                                                                                                      |                                                                                                                                            |
|                                                                                                                      |                                                                                                                                            |
|                                                                                                                      | WELL                                                                                                                                       |
|                                                                                                                      | SIGN                                                                                                                                       |
|                                                                                                                      |                                                                                                                                            |
|                                                                                                                      |                                                                                                                                            |
|                                                                                                                      |                                                                                                                                            |
|                                                                                                                      |                                                                                                                                            |
| THIS MAP IS CONSIDERED PRELIMINARY, NOT FOR RECORDATION,                                                             | EIP EXISTING IRON PIPE                                                                                                                     |
| CONVEYANCE OR SALES UNLESS SIGNED AND SEALED BY THE                                                                  | EIR EXISTING IRON REBAR                                                                                                                    |
|                                                                                                                      | IPS IRON PIPE SET                                                                                                                          |
| LICENSED SURVEYOR.                                                                                                   | PKS PK NAIL SET                                                                                                                            |
|                                                                                                                      | EPK EXISTING PK NAIL                                                                                                                       |
|                                                                                                                      | SSMH SANITARY SEWER MANHOLE                                                                                                                |
|                                                                                                                      | N NORTH                                                                                                                                    |
|                                                                                                                      |                                                                                                                                            |
| I, F. REX COOPER, CERTIFY THAT THIS MAP WAS DRAWN UNDER MY SUPERVISION                                               | E EAST                                                                                                                                     |
| FROM AN ACTUAL SURVEY MADE UNDER MY SUPERVISION AS RECORDED IN                                                       | S SOUTH                                                                                                                                    |
| REFERENCES SHOWN HEREON; THAT THE BOUNDARIES NOT SURVEYED ARE                                                        | W WEST                                                                                                                                     |
| INDICATED AS DRAWN FROM INFORMATION FOUND AS SHOWN HEREON; THAT THE                                                  | NE NORTHEAST                                                                                                                               |
| POSITIONAL ACCURACY IS < 0.10' AT 95% CONFIDENCE LEVEL; AND THAT THIS MAP                                            | SE SOUTHEAST                                                                                                                               |
| MEETS THE REQUIREMENTS OF THE STANDARDS OF PRACTICE FOR LAND                                                         | SW SOUTHWEST                                                                                                                               |
| SURVEYING IN NORTH CAROLINA (21 NCAC 56.1600). WITNESS MY ORIGINAL SIGNATURE, REGISTRATION NUMBER, AND SEAL THIS DAY | NW NORTHWEST                                                                                                                               |
| DF , 2024.                                                                                                           | DB DEED BOOK                                                                                                                               |
| 01, 2024.                                                                                                            | PG PAGE                                                                                                                                    |
| , F. REX COOPER, CERTIFY THAT THIS PROJECT WAS COMPLETED UNDER MY                                                    | PB PLAT BOOK                                                                                                                               |
| DIRECT AND RESPONSIBLE CHARGE FROM AN ACTUAL SURVEY MADE UNDER MY                                                    |                                                                                                                                            |
| SUPERVISION; THAT THIS TOPOGRAPHIC SURVEY WAS PERFORMED AT THE 95                                                    |                                                                                                                                            |
| PERCENT CONFIDENCE LEVEL TO MEET FEDERAL GEOGRAPHIC DATA COMMITTEE                                                   | SL SLIDE                                                                                                                                   |
| STANDARDS; THAT THIS SURVEY WAS PERFORMED TO MEET THE REQUIREMENTS                                                   | R/W RIGHT OF WAY                                                                                                                           |
| FOR A TOPOGRAPHIC /PLANIMETRIC SURVEY TO THE ACCURACY OF CLASS A AND                                                 | POB POINT OF BEGINNING                                                                                                                     |
| VERTICAL ACCURACY WHEN APPLICABLE TO THE CLASS C STANDARD, AND THAT                                                  | (T) TOTAL                                                                                                                                  |
| THE ORIGINAL DATA WAS OBTAINED ON 06/05/2024; THAT THE SURVEY WAS                                                    | N/F NOW OR FORMERLY                                                                                                                        |
| COMPLETED ON 06/04/2024; THAT CONTOURS SHOWN AS BROKEN LINES MAY NOT                                                 | RCP REINFORCED CONCRETE PIPE                                                                                                               |
| MEET THE STATED STANDARD; AND ALL COORDINATES ARE BASED ON 'NAD 83'                                                  | CMP CORRUGATED METAL PIPE                                                                                                                  |
| AND REALIZATION NSRS 2011 AND ALL ELEVATIONS ARE BASED ON NAVD 88.                                                   | FES FLARED END SECTION                                                                                                                     |
|                                                                                                                      | TYP TYPICAL                                                                                                                                |
|                                                                                                                      |                                                                                                                                            |
|                                                                                                                      |                                                                                                                                            |
|                                                                                                                      |                                                                                                                                            |
|                                                                                                                      |                                                                                                                                            |
|                                                                                                                      |                                                                                                                                            |
|                                                                                                                      |                                                                                                                                            |
|                                                                                                                      | ASPHALT                                                                                                                                    |
|                                                                                                                      | ASPHALT                                                                                                                                    |
|                                                                                                                      | ASPHALT                                                                                                                                    |
|                                                                                                                      | ASPHALT                                                                                                                                    |
| F. REX COOPER, PLS<br>NC LICENSE NO. L-4269                                                                          |                                                                                                                                            |