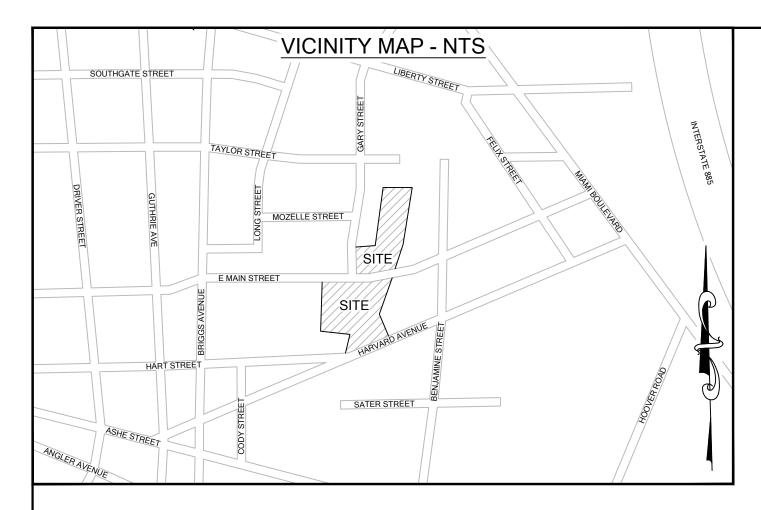

S&ME subcontracted a North Carolina registered land surveyor (Bateman Civil Surveying) to conduct a topographic and boundary survey of the East Durham Park noted above as shown on the attached drawing. S&ME staff accompanied the surveyors during the fieldwork, which was performed between April 29, 2024, and July 11, 2024.