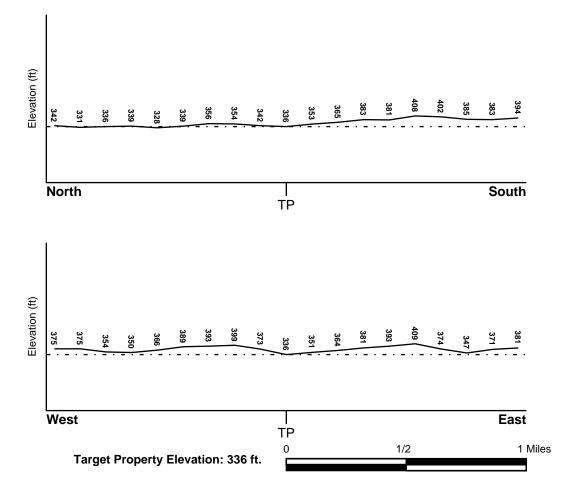

#### **COORDINATES**

Latitude (North): 35.9871900 - 35° 59' 13.88" Longitude (West): 78.8700400 - 78° 52' 12.14"

Universal Tranverse Mercator: Zone 17 UTM X (Meters): 692017.6 UTM Y (Meters): 3984425.0

Elevation: 336 ft. above sea level

#### USGS TOPOGRAPHIC MAP ASSOCIATED WITH TARGET PROPERTY

Target Property Map: 13846637 SOUTHEAST DURHAM, NC

Version Date: 2019

Northeast Map: 13839838 NORTHEAST DURHAM, NC

Version Date: 2019

Southwest Map: 13846639 SOUTHWEST DURHAM, NC

Version Date: 2019

Northwest Map: 13840563 NORTHWEST DURHAM, NC

Version Date: 2019

#### **AERIAL PHOTOGRAPHY IN THIS REPORT**

Portions of Photo from: 20200711 Source: USDA