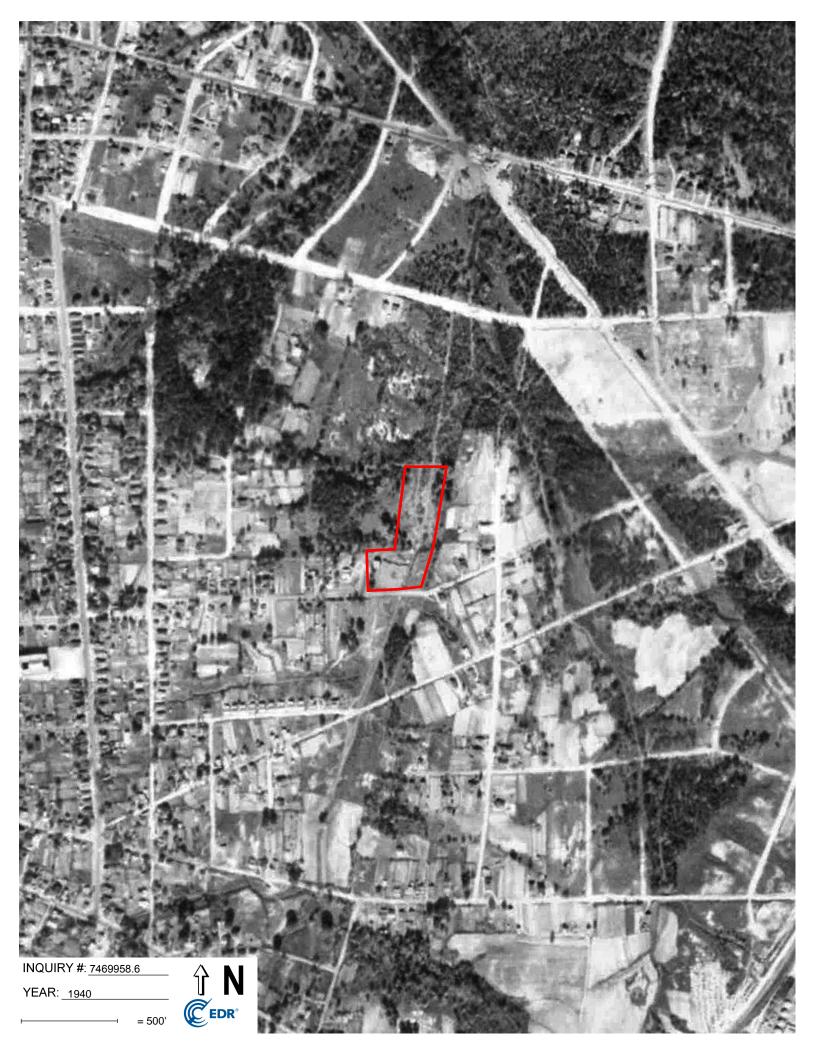

# 2.0 Site and Project Description

The East Durham Park site is a pre-regulatory landfill (NCDEQ ID No. NONCD0000821) that is currently owned by The City of Durham. The East Durham Park site is currently used as a park by the City of Durham and contains a picnic shelter and playground. The site consists of two parcels (Durham County PIN #0831843041 and 831844364), the northern parcel consisting of wooded land and the southern parcel containing the playground and picnic shelter. Based on Historical Sandborn Fire Insurance Maps the property once operated an incinerator on the western portion of the site. The incinerator appears to have operated starting from at least 1937 up to 1950. Based on historical information and previous reports the incinerator at East Durham Park had the capacity to process 15-20 tons of waste per day which most likely consisted of municipal waste collected from homes and businesses. Once the operations at the site ceased the property was converted to a park sometime after 1950.

- Aerial photographs for the years: 1937, 1940, 1950, 1955, 1961, 1964, 1972, 1977, 1981, 1983, 2006, 2009, 2012, and 2020.
- Historical Sanborn Fire Insurance Maps for the years: 1937, 1950, and 1979.

Durham, Durham County, North Carolina NCDEQ ID No. NONCD0000821 Task Order 821DP-1 S&ME Project No. 23050630

Table 2 – Historical Use Summary Table (Subject Property)

| Listing/Observed Feature                                                                                                                                                                                                             | Years Found for<br>This Listing | Source(s)                  |
|--------------------------------------------------------------------------------------------------------------------------------------------------------------------------------------------------------------------------------------|---------------------------------|----------------------------|
| The subject property is transected by a stream on the eastern portion of the property. An incinerator is present on the western portion of the property.                                                                             | 1937                            | Historical Sanborn<br>Maps |
| The subject property is cleared with a stream transecting the eastern portion of the property and a structure on the western portion of the property.                                                                                | 1937, 1940, 1950,<br>1955       | Aerial<br>Photographs      |
| The subject property is transected by a stream on the eastern portion of the property.                                                                                                                                               | 1950                            | Historical Sanborn<br>Maps |
| The subject property is wooded land with a cleared portion in the southern portion of the property. No observations of structures on the property.                                                                                   | 1961, 1964                      | Aerial<br>Photographs      |
| The subject property is transected by a stream on the eastern portion of the property and there is a playground structure in the central portion of the property.                                                                    | 1979                            | Historical Sanborn<br>Maps |
| The subject property is wooded land with a cleared portion in the southern portion of the property. A stream transects the eastern portion of the property, and a structure is observed on a cleared portion of the property.        | 1972, 1977, 1981,<br>1983       | Aerial<br>Photographs      |
| The subject property appears to be wooded land with a cleared portion in the southern portion of the property. A stream transects the eastern portion of the property, structures are observed on a cleared portion of the property. | 2006, 2009, 2012,<br>2020       | Aerial<br>Photographs      |