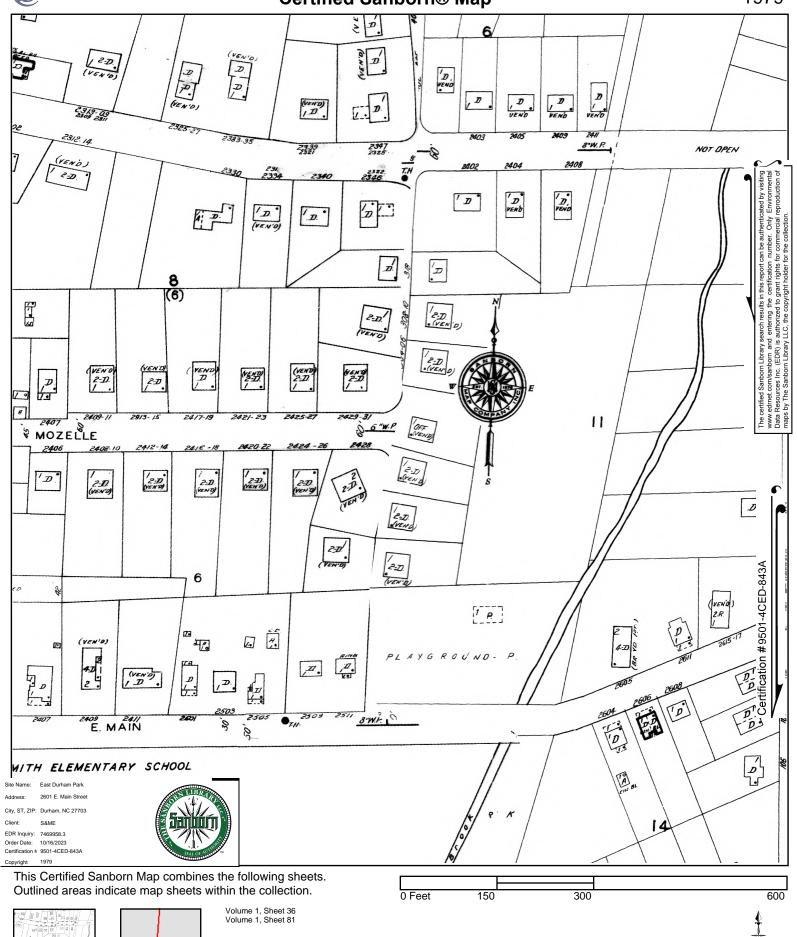

# 2.0 Site and Project Description

The East Durham Park site is a pre-regulatory landfill (NCDEQ ID No. NONCD0000821) that is currently owned by The City of Durham. The East Durham Park site is currently used as a park by the City of Durham and contains a picnic shelter and playground. The site consists of two parcels (Durham County PIN #0831843041 and 831844364), the northern parcel consisting of wooded land and the southern parcel containing the playground and picnic shelter. Based on Historical Sandborn Fire Insurance Maps the property once operated an incinerator on the western portion of the site. The incinerator appears to have operated starting from at least 1937 up to 1950. Based on historical information and previous reports the incinerator at East Durham Park had the capacity to process 15-20 tons of waste per day which most likely consisted of municipal waste collected from homes and businesses. Once the operations at the site ceased the property was converted to a park sometime after 1950.

- Aerial photographs for the years: 1937, 1940, 1950, 1955, 1961, 1964, 1972, 1977, 1981, 1983, 2006, 2009, 2012, and 2020.
- Historical Sanborn Fire Insurance Maps for the years: 1937, 1950, and 1979.

Durham, Durham County, North Carolina NCDEQ ID No. NONCD0000821 Task Order 821DP-1 S&ME Project No. 23050630

Table 2 – Historical Use Summary Table (Subject Property)

| Listing/Observed Feature                                                                                                                                                                                                             | Years Found for<br>This Listing | Source(s)                  |
|--------------------------------------------------------------------------------------------------------------------------------------------------------------------------------------------------------------------------------------|---------------------------------|----------------------------|
| The subject property is transected by a stream on the eastern portion of the property. An incinerator is present on the western portion of the property.                                                                             | 1937                            | Historical Sanborn<br>Maps |
| The subject property is cleared with a stream transecting the eastern portion of the property and a structure on the western portion of the property.                                                                                | 1937, 1940, 1950,<br>1955       | Aerial<br>Photographs      |
| The subject property is transected by a stream on the eastern portion of the property.                                                                                                                                               | 1950                            | Historical Sanborn<br>Maps |
| The subject property is wooded land with a cleared portion in the southern portion of the property. No observations of structures on the property.                                                                                   | 1961, 1964                      | Aerial<br>Photographs      |
| The subject property is transected by a stream on the eastern portion of the property and there is a playground structure in the central portion of the property.                                                                    | 1979                            | Historical Sanborn<br>Maps |
| The subject property is wooded land with a cleared portion in the southern portion of the property. A stream transects the eastern portion of the property, and a structure is observed on a cleared portion of the property.        | 1972, 1977, 1981,<br>1983       | Aerial<br>Photographs      |
| The subject property appears to be wooded land with a cleared portion in the southern portion of the property. A stream transects the eastern portion of the property, structures are observed on a cleared portion of the property. | 2006, 2009, 2012,<br>2020       | Aerial<br>Photographs      |