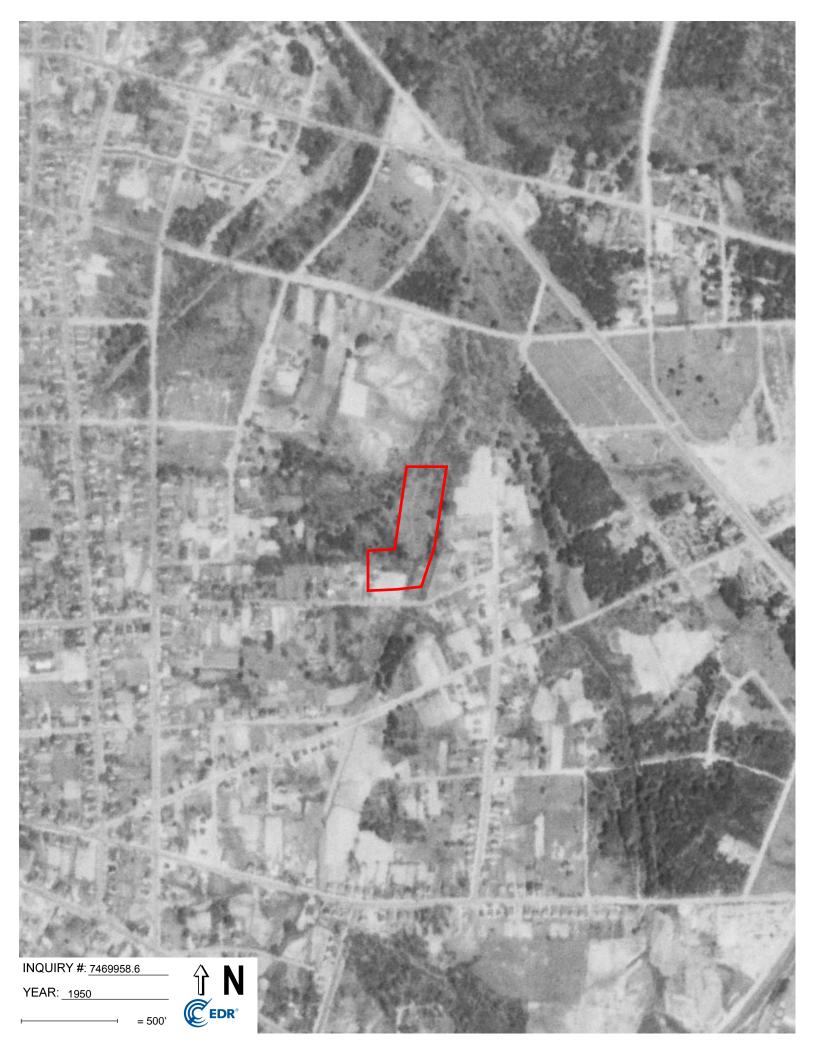

- Aerial photographs for the years: 1937, 1940, 1950, 1955, 1961, 1964, 1972, 1977, 1981, 1983, 2006, 2009, 2012, and 2020.
- Historical Sanborn Fire Insurance Maps for the years: 1937, 1950, and 1979.

Durham, Durham County, North Carolina NCDEQ ID No. NONCD0000821 Task Order 821DP-1 S&ME Project No. 23050630

Table 2 – Historical Use Summary Table (Subject Property)

| Listing/Observed Feature                                                                                                                                                                                                             | Years Found for<br>This Listing | Source(s)                  |
|--------------------------------------------------------------------------------------------------------------------------------------------------------------------------------------------------------------------------------------|---------------------------------|----------------------------|
| The subject property is transected by a stream on the eastern portion of the property. An incinerator is present on the western portion of the property.                                                                             | 1937                            | Historical Sanborn<br>Maps |
| The subject property is cleared with a stream transecting the eastern portion of the property and a structure on the western portion of the property.                                                                                | 1937, 1940, 1950,<br>1955       | Aerial<br>Photographs      |
| The subject property is transected by a stream on the eastern portion of the property.                                                                                                                                               | 1950                            | Historical Sanborn<br>Maps |
| The subject property is wooded land with a cleared portion in the southern portion of the property. No observations of structures on the property.                                                                                   | 1961, 1964                      | Aerial<br>Photographs      |
| The subject property is transected by a stream on the eastern portion of the property and there is a playground structure in the central portion of the property.                                                                    | 1979                            | Historical Sanborn<br>Maps |
| The subject property is wooded land with a cleared portion in the southern portion of the property. A stream transects the eastern portion of the property, and a structure is observed on a cleared portion of the property.        | 1972, 1977, 1981,<br>1983       | Aerial<br>Photographs      |
| The subject property appears to be wooded land with a cleared portion in the southern portion of the property. A stream transects the eastern portion of the property, structures are observed on a cleared portion of the property. | 2006, 2009, 2012,<br>2020       | Aerial<br>Photographs      |