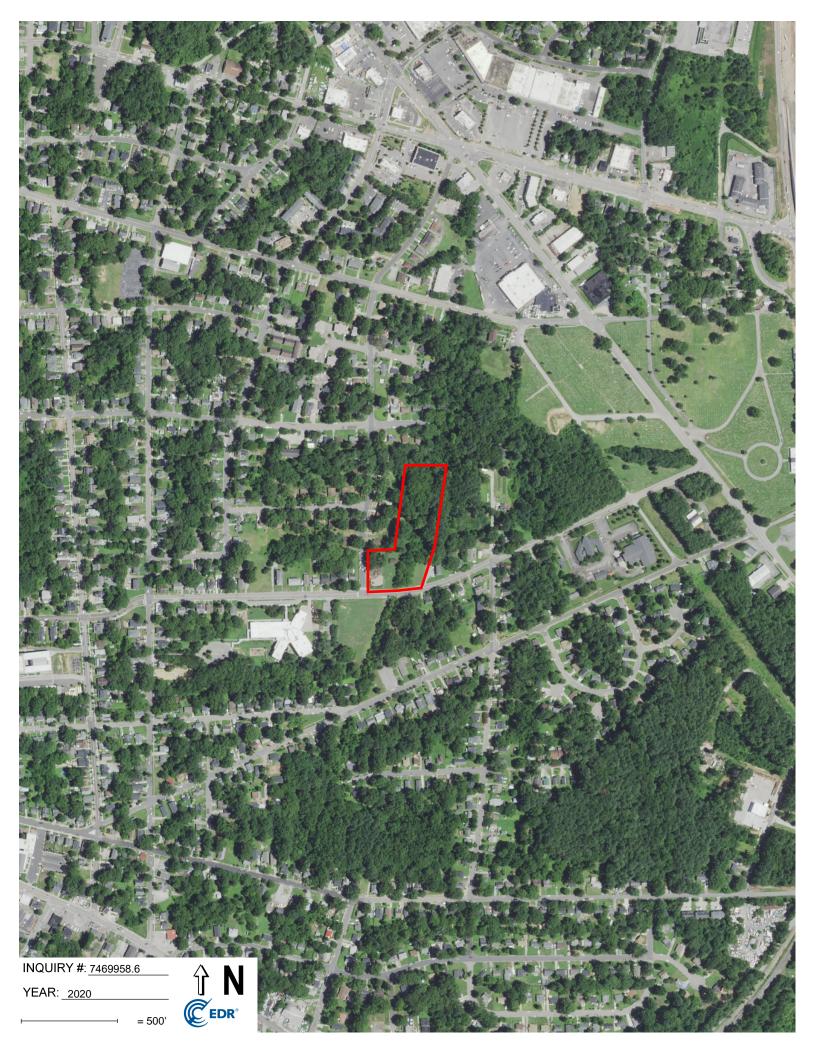

- Aerial photographs for the years: 1937, 1940, 1950, 1955, 1961, 1964, 1972, 1977, 1981, 1983, 2006, 2009, 2012, and 2020.
- Historical Sanborn Fire Insurance Maps for the years: 1937, 1950, and 1979.

Durham, Durham County, North Carolina NCDEQ ID No. NONCD0000821 Task Order 821DP-1 S&ME Project No. 23050630

Table 2 – Historical Use Summary Table (Subject Property)

| Listing/Observed Feature                                                                                                                                                                                                             | Years Found for<br>This Listing | Source(s)                  |
|--------------------------------------------------------------------------------------------------------------------------------------------------------------------------------------------------------------------------------------|---------------------------------|----------------------------|
| The subject property is transected by a stream on the eastern portion of the property. An incinerator is present on the western portion of the property.                                                                             | 1937                            | Historical Sanborn<br>Maps |
| The subject property is cleared with a stream transecting the eastern portion of the property and a structure on the western portion of the property.                                                                                | 1937, 1940, 1950,<br>1955       | Aerial<br>Photographs      |
| The subject property is transected by a stream on the eastern portion of the property.                                                                                                                                               | 1950                            | Historical Sanborn<br>Maps |
| The subject property is wooded land with a cleared portion in the southern portion of the property. No observations of structures on the property.                                                                                   | 1961, 1964                      | Aerial<br>Photographs      |
| The subject property is transected by a stream on the eastern portion of the property and there is a playground structure in the central portion of the property.                                                                    | 1979                            | Historical Sanborn<br>Maps |
| The subject property is wooded land with a cleared portion in the southern portion of the property. A stream transects the eastern portion of the property, and a structure is observed on a cleared portion of the property.        | 1972, 1977, 1981,<br>1983       | Aerial<br>Photographs      |
| The subject property appears to be wooded land with a cleared portion in the southern portion of the property. A stream transects the eastern portion of the property, structures are observed on a cleared portion of the property. | 2006, 2009, 2012,<br>2020       | Aerial<br>Photographs      |

#### Search Results:

| Year | Scale   | Details                        | Source    |
|------|---------|--------------------------------|-----------|
| 2020 | 1"=500' | Flight Year: 2020              | USDA/NAIP |
| 2012 | 1"=500' | Flight Year: 2012              | USDA/NAIP |
| 2009 | 1"=500' | Flight Year: 2009              | USDA/NAIP |
| 2006 | 1"=500' | Flight Year: 2006              | USDA/NAIP |
| 1983 | 1"=500' | Flight Date: March 02, 1983    | NHAP      |
| 1981 | 1"=500' | Flight Date: April 27, 1981    | USDA      |
| 1977 | 1"=500' | Flight Date: November 13, 1977 | USGS      |
| 1972 | 1"=500' | Flight Date: March 06, 1972    | USGS      |
| 1964 | 1"=500' | Flight Date: October 10, 1964  | USGS      |
| 1961 | 1"=500' | Flight Date: August 17, 1961   | USGS      |
| 1955 | 1"=500' | Flight Date: March 30, 1955    | USDA      |
| 1950 | 1"=500' | Flight Date: November 18, 1950 | USGS      |
| 1940 | 1"=500' | Flight Date: October 25, 1940  | USDA      |
| 1937 | 1"=500' | Flight Date: December 11, 1937 | USDA      |