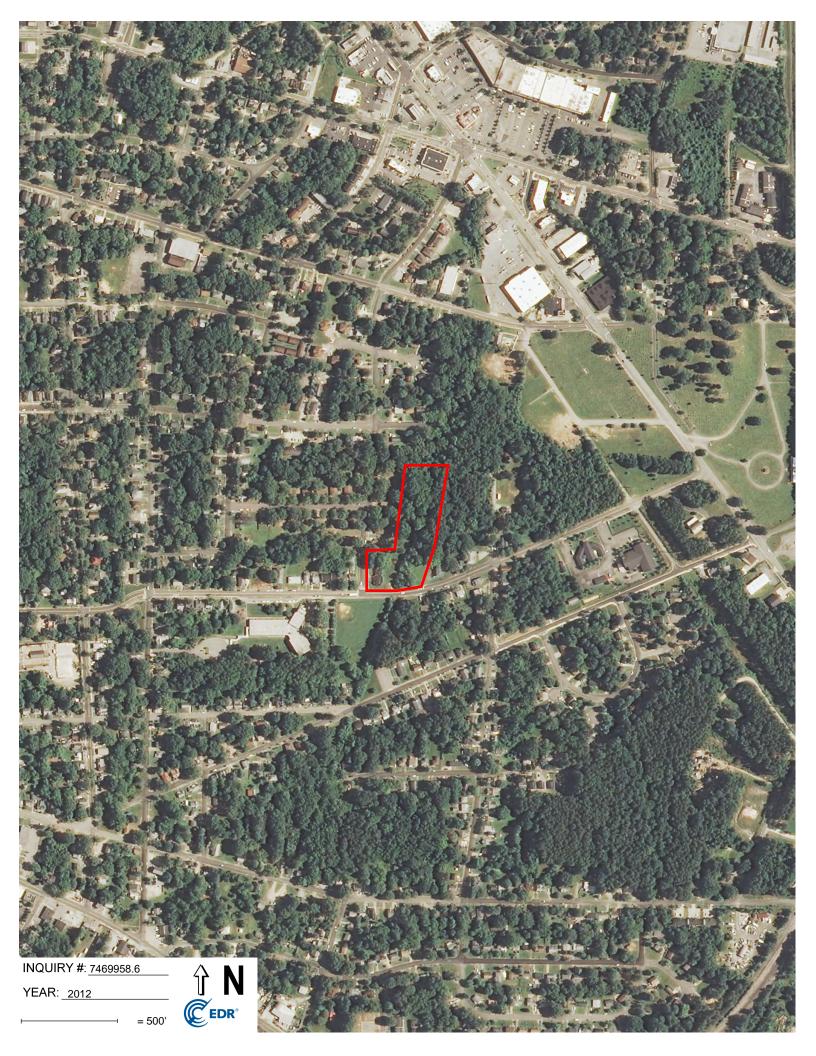

- Aerial photographs for the years: 1937, 1940, 1950, 1955, 1961, 1964, 1972, 1977, 1981, 1983, 2006, 2009, 2012, and 2020.
- Historical Sanborn Fire Insurance Maps for the years: 1937, 1950, and 1979.

Durham, Durham County, North Carolina NCDEQ ID No. NONCD0000821 Task Order 821DP-1 S&ME Project No. 23050630

Table 2 – Historical Use Summary Table (Subject Property)

| Listing/Observed Feature                                                                                                                                                                                                             | Years Found for<br>This Listing | Source(s)                  |
|--------------------------------------------------------------------------------------------------------------------------------------------------------------------------------------------------------------------------------------|---------------------------------|----------------------------|
| The subject property is transected by a stream on the eastern portion of the property. An incinerator is present on the western portion of the property.                                                                             | 1937                            | Historical Sanborn<br>Maps |
| The subject property is cleared with a stream transecting the eastern portion of the property and a structure on the western portion of the property.                                                                                | 1937, 1940, 1950,<br>1955       | Aerial<br>Photographs      |
| The subject property is transected by a stream on the eastern portion of the property.                                                                                                                                               | 1950                            | Historical Sanborn<br>Maps |
| The subject property is wooded land with a cleared portion in the southern portion of the property. No observations of structures on the property.                                                                                   | 1961, 1964                      | Aerial<br>Photographs      |
| The subject property is transected by a stream on the eastern portion of the property and there is a playground structure in the central portion of the property.                                                                    | 1979                            | Historical Sanborn<br>Maps |
| The subject property is wooded land with a cleared portion in the southern portion of the property. A stream transects the eastern portion of the property, and a structure is observed on a cleared portion of the property.        | 1972, 1977, 1981,<br>1983       | Aerial<br>Photographs      |
| The subject property appears to be wooded land with a cleared portion in the southern portion of the property. A stream transects the eastern portion of the property, structures are observed on a cleared portion of the property. | 2006, 2009, 2012,<br>2020       | Aerial<br>Photographs      |

#### Search Results:

| Year | Scale   | Details                        | Source    |
|------|---------|--------------------------------|-----------|
| 2020 | 1"=500' | Flight Year: 2020              | USDA/NAIP |
| 2012 | 1"=500' | Flight Year: 2012              | USDA/NAIP |
| 2009 | 1"=500' | Flight Year: 2009              | USDA/NAIP |
| 2006 | 1"=500' | Flight Year: 2006              | USDA/NAIP |
| 1983 | 1"=500' | Flight Date: March 02, 1983    | NHAP      |
| 1981 | 1"=500' | Flight Date: April 27, 1981    | USDA      |
| 1977 | 1"=500' | Flight Date: November 13, 1977 | USGS      |
| 1972 | 1"=500' | Flight Date: March 06, 1972    | USGS      |
| 1964 | 1"=500' | Flight Date: October 10, 1964  | USGS      |
| 1961 | 1"=500' | Flight Date: August 17, 1961   | USGS      |
| 1955 | 1"=500' | Flight Date: March 30, 1955    | USDA      |
| 1950 | 1"=500' | Flight Date: November 18, 1950 | USGS      |
| 1940 | 1"=500' | Flight Date: October 25, 1940  | USDA      |
| 1937 | 1"=500' | Flight Date: December 11, 1937 | USDA      |