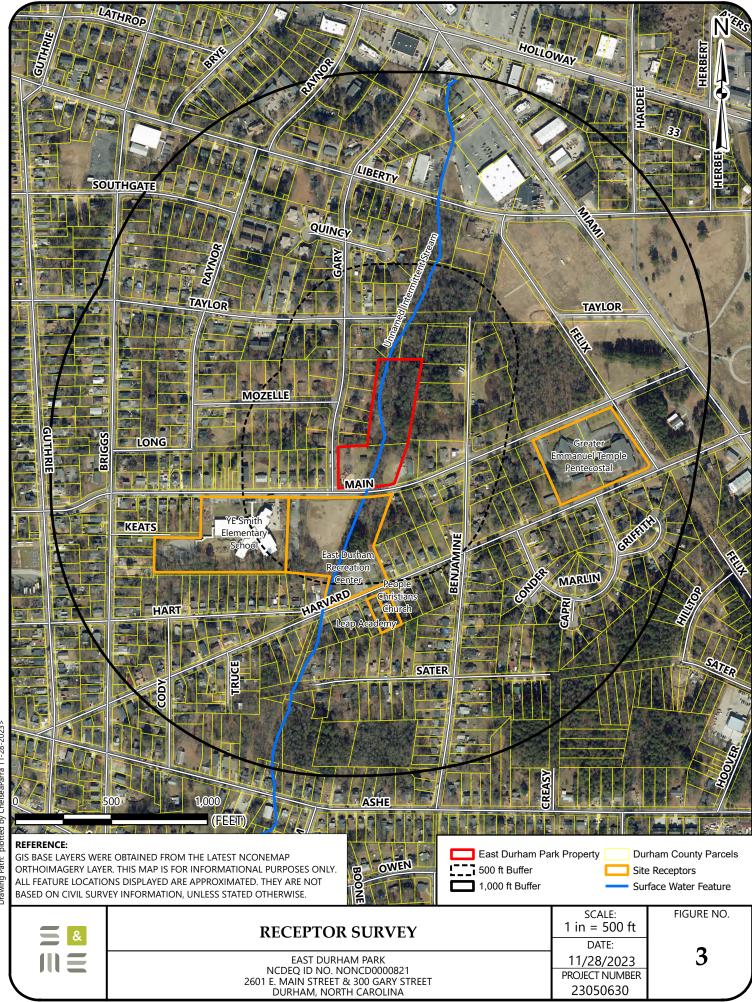

#### 3.0 Land Use

The project area (site) encompasses two parcels totaling approximately 3.8 acres located at 2601 East Main Street and 300 Gary Street in Durham, North Carolina (Figure 1). The southernmost parcel is developed with a playground, including a covered picnic shelter and playground equipment. The northernmost parcel consists of woodland and brush. Additionally, an unnamed tributary runs northeast along the site parcels (Figures 2 and 3). Surrounding land use is primarily residential to the north, south, east, and west. The property is zoned as Community Service/Cultural.

East Durham Park is located in the Ridge and Valley-Piedmont Hydrographic Region of North Carolina and is a part of the Neuse River Basin. The eastern portion of the site is transected by an unnamed tributary to Ellerbe Creek. Based upon a review of topographic maps, groundwater at the site is anticipated to generally flow to the northeast toward the unnamed tributary (**Figure 3**).

# 6.0 Water Source Survey

S&ME personnel conducted a water source survey to identify wells, springs, and surface water intakes, used as water sources, within 1,000 feet from the site boundary. Water source information was obtained from the City of Durham Public Works Geographic and Business Information Systems Unit and from a visual observation of the site vicinity. The visual site observation of the site vicinity noted that the majority of the local residential buildings were observed with water meter vaults in their front yards along Gary Street, East Main Street, Mozelle Street, Taylor Street, Quincy Street, Harvard Avenue, and the surrounding area. Data provided by the City of Durham Public Works Geographic and Business Information Systems Unit confirmed a water line positioned on these roads. Based on the data provided it appears that areas within a 1000-foot radius of the site appear to have water lines positioned on the roads.

A stream is located on the property and runs northeast through the property. The stream is shown on **Figure 3**.