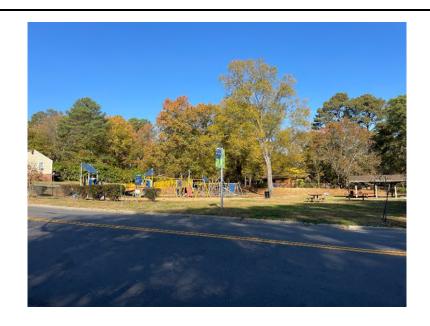

# 2.0 Site and Project Description

The East Durham Park site is a pre-regulatory landfill (NCDEQ ID No. NONCD0000821) that is currently owned by The City of Durham. The East Durham Park site is currently used as a park by the City of Durham and contains a picnic shelter and playground. The site consists of two parcels (Durham County PIN #0831843041 and 831844364), the northern parcel consisting of wooded land and the southern parcel containing the playground and picnic shelter. Based on Historical Sandborn Fire Insurance Maps the property once operated an incinerator on the western portion of the site. The incinerator appears to have operated starting from at least 1937 up to 1950. Based on historical information and previous reports the incinerator at East Durham Park had the capacity to process 15-20 tons of waste per day which most likely consisted of municipal waste collected from homes and businesses. Once the operations at the site ceased the property was converted to a park sometime after 1950.

#### 3.0 Land Use

The project area (site) encompasses two parcels totaling approximately 3.8 acres located at 2601 East Main Street and 300 Gary Street in Durham, North Carolina (Figure 1). The southernmost parcel is developed with a playground, including a covered picnic shelter and playground equipment. The northernmost parcel consists of woodland and brush. Additionally, an unnamed tributary runs northeast along the site parcels (Figures 2 and 3). Surrounding land use is primarily residential to the north, south, east, and west. The property is zoned as Community Service/Cultural.

Remarks

View of the site

11/9/2023

Photographer: Chelsea Parra

2

**Location / Orientation** Southern Parcel / Looking west

Remarks

View of the picnic shelter on site