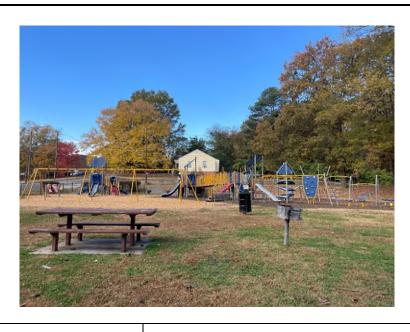

# 2.0 Site and Project Description

The East Durham Park site is a pre-regulatory landfill (NCDEQ ID No. NONCD0000821) that is currently owned by The City of Durham. The East Durham Park site is currently used as a park by the City of Durham and contains a picnic shelter and playground. The site consists of two parcels (Durham County PIN #0831843041 and 831844364), the northern parcel consisting of wooded land and the southern parcel containing the playground and picnic shelter. Based on Historical Sandborn Fire Insurance Maps the property once operated an incinerator on the western portion of the site. The incinerator appears to have operated starting from at least 1937 up to 1950. Based on historical information and previous reports the incinerator at East Durham Park had the capacity to process 15-20 tons of waste per day which most likely consisted of municipal waste collected from homes and businesses. Once the operations at the site ceased the property was converted to a park sometime after 1950.

During first phase activities, S&ME did not observe surface waste on the site. Photographs taken during the assessment are included as **Appendix I**.

The NCDEQ Pre-Regulatory Landfill Unit authorized shallow cover soil sampling and analysis to be conducted under a subsequent Task Order. The soil sample results from this additional remedial investigation will be submitted in a separate report.

| 3 | Location / Orientation | Southern Parcel / Looking west           |
|---|------------------------|------------------------------------------|
|   | Remarks                | View of the playground equipment on site |