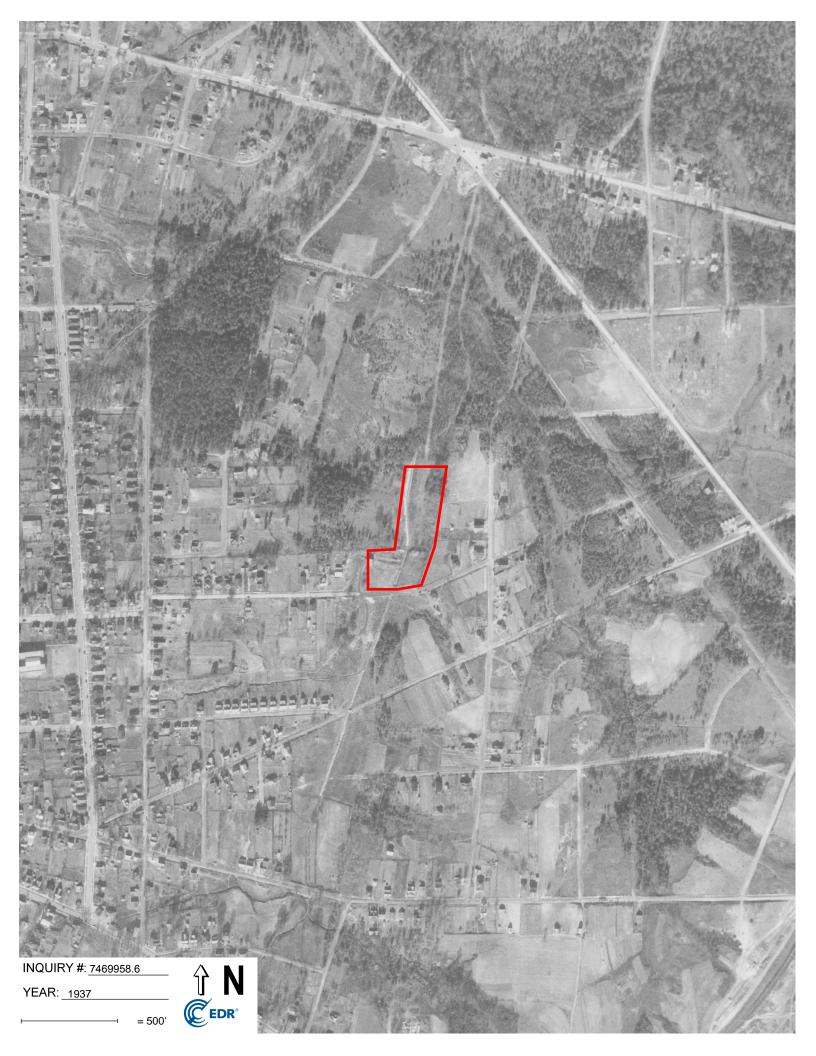

# 2.0 Site and Project Description

The East Durham Park site is a pre-regulatory landfill (NCDEQ ID No. NONCD0000821) that is currently owned by The City of Durham. The East Durham Park site is currently used as a park by the City of Durham and contains a picnic shelter and playground. The site consists of two parcels (Durham County PIN #0831843041 and 831844364), the northern parcel consisting of wooded land and the southern parcel containing the playground and picnic shelter. Based on Historical Sandborn Fire Insurance Maps the property once operated an incinerator on the western portion of the site. The incinerator appears to have operated starting from at least 1937 up to 1950. Based on historical information and previous reports the incinerator at East Durham Park had the capacity to process 15-20 tons of waste per day which most likely consisted of municipal waste collected from homes and businesses. Once the operations at the site ceased the property was converted to a park sometime after 1950.

- Aerial photographs for the years: 1937, 1940, 1950, 1955, 1961, 1964, 1972, 1977, 1981, 1983, 2006, 2009, 2012, and 2020.
- Historical Sanborn Fire Insurance Maps for the years: 1937, 1950, and 1979.

Durham, Durham County, North Carolina NCDEQ ID No. NONCD0000821 Task Order 821DP-1 S&ME Project No. 23050630

Table 2 – Historical Use Summary Table (Subject Property)

| Listing/Observed Feature                                                                                                                                                                                                             | Years Found for<br>This Listing | Source(s)                  |
|--------------------------------------------------------------------------------------------------------------------------------------------------------------------------------------------------------------------------------------|---------------------------------|----------------------------|
| The subject property is transected by a stream on the eastern portion of the property. An incinerator is present on the western portion of the property.                                                                             | 1937                            | Historical Sanborn<br>Maps |
| The subject property is cleared with a stream transecting the eastern portion of the property and a structure on the western portion of the property.                                                                                | 1937, 1940, 1950,<br>1955       | Aerial<br>Photographs      |
| The subject property is transected by a stream on the eastern portion of the property.                                                                                                                                               | 1950                            | Historical Sanborn<br>Maps |
| The subject property is wooded land with a cleared portion in the southern portion of the property. No observations of structures on the property.                                                                                   | 1961, 1964                      | Aerial<br>Photographs      |
| The subject property is transected by a stream on the eastern portion of the property and there is a playground structure in the central portion of the property.                                                                    | 1979                            | Historical Sanborn<br>Maps |
| The subject property is wooded land with a cleared portion in the southern portion of the property. A stream transects the eastern portion of the property, and a structure is observed on a cleared portion of the property.        | 1972, 1977, 1981,<br>1983       | Aerial<br>Photographs      |
| The subject property appears to be wooded land with a cleared portion in the southern portion of the property. A stream transects the eastern portion of the property, structures are observed on a cleared portion of the property. | 2006, 2009, 2012,<br>2020       | Aerial<br>Photographs      |