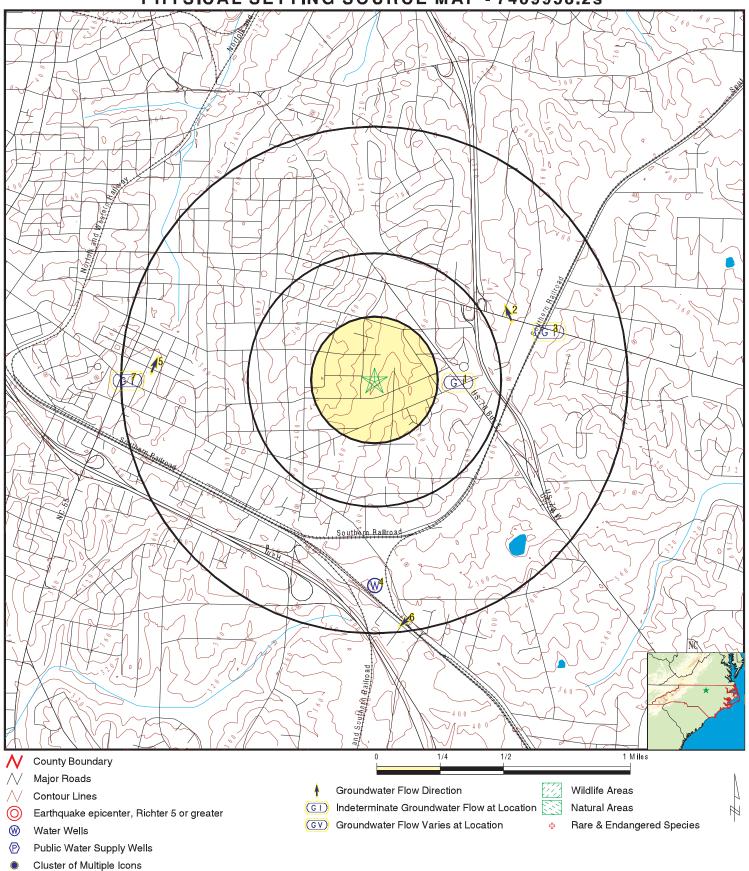

East Durham Park is located in the Ridge and Valley-Piedmont Hydrographic Region of North Carolina and is a part of the Neuse River Basin. The eastern portion of the site is transected by an unnamed tributary to Ellerbe Creek. Based upon a review of topographic maps, groundwater at the site is anticipated to generally flow to the northeast toward the unnamed tributary (**Figure 3**).

## 7.0 Sensitive Environments Survey

S&ME contacted State and Federal agencies requesting information about documented sensitive environments within 500 feet of the site boundary. Refer to **Table 4** for agency-related information. Agency correspondence is included in **Appendix III**. In accordance with the approved Work Plan, agency inquiries with no response within 30 days were considered a negative response and noted as NR (no response) on **Table 4**. Responses were received from the United States Forest Service, NC Division of Parks and Recreation – Natural Heritage Program, North Carolina Division of Forest Resources, North Carolina Wildlife Resources Commission, and NC Division of Water Resources.

# Sensitive Environments Agency Contact Information East Durham Park Durham, Durham County, North Carolina NCDEQ ID No. NONCD0000821 - Task Order 821DP-1

S&ME Project No. 23050630

| Agency                                                            | Name                                       | Email Address                                                       | Documented<br>Sensitive<br>Environment | Date of Agency<br>Response | Comments                                                                                                                                                                                                                                                                                                                                                     |
|-------------------------------------------------------------------|--------------------------------------------|---------------------------------------------------------------------|----------------------------------------|----------------------------|--------------------------------------------------------------------------------------------------------------------------------------------------------------------------------------------------------------------------------------------------------------------------------------------------------------------------------------------------------------|
| NC Division of Parks and Recreation - Natural<br>Heritage Program | Ms. Misty Buchanan                         | natural.heritage@ncdcr.gov                                          | No                                     | 12/4/2023                  | There are no documented element occurrences (of medium to very high accuracy) that intersect with the project area. Please note, however, that although the NCNHP database does not show records for rare species within the project area, it does not necessarily mean that they are not present, it may simply mean that the area has not been surveyed.   |
| National Park Service                                             | Ms. Anita Barnett                          | Anita_Barnett@nps.gov                                               | NR                                     |                            |                                                                                                                                                                                                                                                                                                                                                              |
| United States Forest Service                                      | Ms. Heather Lucazk &<br>Ms. Lauren Onofrio | Heather.luczak@usda.gov<br>Lauren.Onofrio@usda.gov                  | No                                     | 11/14/2023                 | There are no Designated and Proposed Federal Wilderness and Natural Areas, National Preserves and Forests, nor Federal Land Designated for the Protection of Natural Ecosystems located on or within 500 feet of 2601 East Main Street & 300 Gary Street Durham, North Carolina.                                                                             |
| North Carolina Division of Water Resources                        | Ms. Nora Deamer                            | Nora. Deamer@ncdenr.gov                                             | Yes                                    | 11/16/2023                 | In reviewing the information on the properties listed above in Durham County, North Carolina, and the surround area, I have determined that this area is classified as "Environmentally Sensitive" or "State-Designated Areas for Protection or Maintenance of Aquatic Life".                                                                                |
| North Carolina Division of<br>Forest Resources                    | Mr. Craig Clarke                           | Craig.Clarke@ncagr.gov                                              | NR                                     |                            | -                                                                                                                                                                                                                                                                                                                                                            |
| United States Fish and Wildlife Service                           | Mr. Pete Benjamin                          | Pete_Benjamin@fws.gov                                               | NR                                     |                            |                                                                                                                                                                                                                                                                                                                                                              |
| North Carolina Department of Cultural<br>Resources                | Ms. Renee Gledhill-Earley                  | environmental.review@dncr.nc.gov                                    | NR                                     |                            |                                                                                                                                                                                                                                                                                                                                                              |
| North Carolina Division of Coastal<br>Management                  | Mr. Mike Lopazanski                        | Mike.Lopazanski@ncdenr.gov                                          | NR                                     |                            |                                                                                                                                                                                                                                                                                                                                                              |
| North Carolina Wildlife<br>Resources Commission                   | Mr. David Cox<br>Ms. Gabriela Garrison     | David.Cox@ncwildlife.com<br>Gabriela.Garrison@ncwildlife.com        | No                                     | 12/12/2023                 | There are no national refuges or state-owned, wildlife-designated lands within the project vicinity, nor are there migratory or feeding grounds for anadromous fish. The NCWRC recommends maintaining a minimum 100-foot undisturbed, native, forested buffer along perennial streams, and a minimum 50-foot buffer along intermittent streams and wetlands. |
| United States Army Corps of Engineers                             | Ms. Julia Tillery                          | billy.w.standridge@usace.army.mil<br>Julia.A.Tillery@usace.army.mil | NR                                     |                            |                                                                                                                                                                                                                                                                                                                                                              |