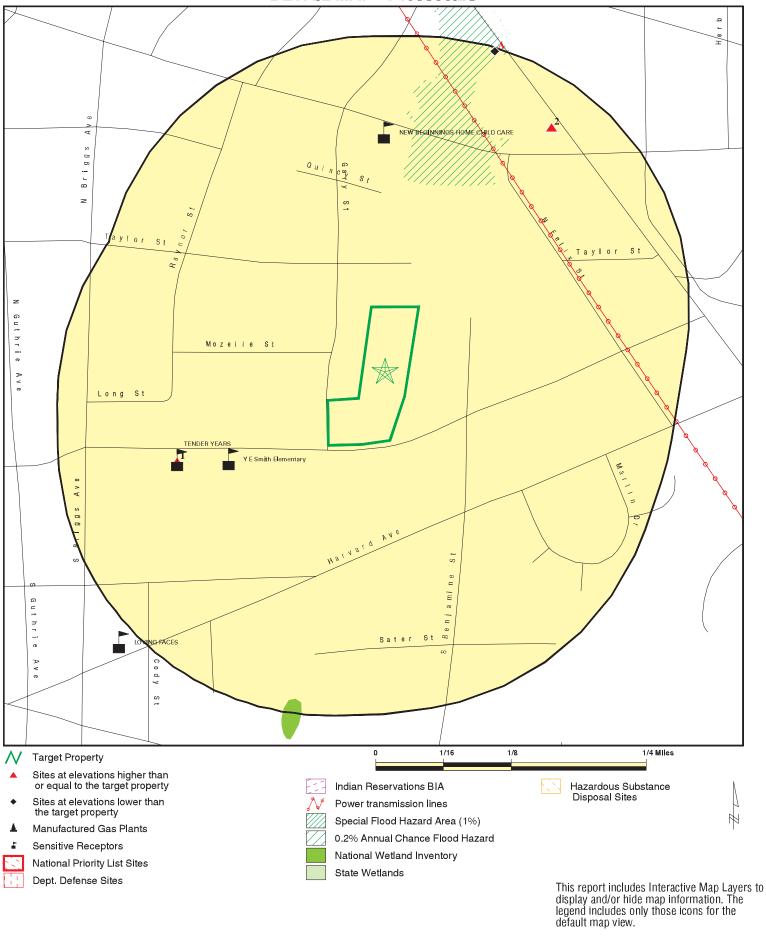

## 7.0 Sensitive Environments Survey

S&ME contacted State and Federal agencies requesting information about documented sensitive environments within 500 feet of the site boundary. Refer to **Table 4** for agency-related information. Agency correspondence is included in **Appendix III**. In accordance with the approved Work Plan, agency inquiries with no response within 30 days were considered a negative response and noted as NR (no response) on **Table 4**. Responses were received from the United States Forest Service, NC Division of Parks and Recreation – Natural Heritage Program, North Carolina Division of Forest Resources, North Carolina Wildlife Resources Commission, and NC Division of Water Resources.

# Sensitive Environments Agency Contact Information East Durham Park Durham, Durham County, North Carolina NCDEQ ID No. NONCD0000821 - Task Order 821DP-1

S&ME Project No. 23050630

| Agency                                                            | Name                                       | Email Address                                                       | Documented<br>Sensitive<br>Environment | Date of Agency<br>Response | Comments                                                                                                                                                                                                                                                                                                                                                     |
|-------------------------------------------------------------------|--------------------------------------------|---------------------------------------------------------------------|----------------------------------------|----------------------------|--------------------------------------------------------------------------------------------------------------------------------------------------------------------------------------------------------------------------------------------------------------------------------------------------------------------------------------------------------------|
| NC Division of Parks and Recreation - Natural<br>Heritage Program | Ms. Misty Buchanan                         | natural.heritage@ncdcr.gov                                          | No                                     | 12/4/2023                  | There are no documented element occurrences (of medium to very high accuracy) that intersect with the project area. Please note, however, that although the NCNHP database does not show records for rare species within the project area, it does not necessarily mean that they are not present, it may simply mean that the area has not been surveyed.   |
| National Park Service                                             | Ms. Anita Barnett                          | Anita_Barnett@nps.gov                                               | NR                                     |                            |                                                                                                                                                                                                                                                                                                                                                              |
| United States Forest Service                                      | Ms. Heather Lucazk &<br>Ms. Lauren Onofrio | Heather.luczak@usda.gov<br>Lauren.Onofrio@usda.gov                  | No                                     | 11/14/2023                 | There are no Designated and Proposed Federal Wilderness and Natural Areas, National Preserves and Forests, nor Federal Land Designated for the Protection of Natural Ecosystems located on or within 500 feet of 2601 East Main Street & 300 Gary Street Durham, North Carolina.                                                                             |
| North Carolina Division of Water Resources                        | Ms. Nora Deamer                            | Nora. Deamer@ncdenr.gov                                             | Yes                                    | 11/16/2023                 | In reviewing the information on the properties listed above in Durham County, North Carolina, and the surround area, I have determined that this area is classified as "Environmentally Sensitive" or "State-Designated Areas for Protection or Maintenance of Aquatic Life".                                                                                |
| North Carolina Division of<br>Forest Resources                    | Mr. Craig Clarke                           | Craig.Clarke@ncagr.gov                                              | NR                                     |                            | -                                                                                                                                                                                                                                                                                                                                                            |
| United States Fish and Wildlife Service                           | Mr. Pete Benjamin                          | Pete_Benjamin@fws.gov                                               | NR                                     |                            |                                                                                                                                                                                                                                                                                                                                                              |
| North Carolina Department of Cultural<br>Resources                | Ms. Renee Gledhill-Earley                  | environmental.review@dncr.nc.gov                                    | NR                                     |                            |                                                                                                                                                                                                                                                                                                                                                              |
| North Carolina Division of Coastal<br>Management                  | Mr. Mike Lopazanski                        | Mike.Lopazanski@ncdenr.gov                                          | NR                                     |                            |                                                                                                                                                                                                                                                                                                                                                              |
| North Carolina Wildlife<br>Resources Commission                   | Mr. David Cox<br>Ms. Gabriela Garrison     | David.Cox@ncwildlife.com<br>Gabriela.Garrison@ncwildlife.com        | No                                     | 12/12/2023                 | There are no national refuges or state-owned, wildlife-designated lands within the project vicinity, nor are there migratory or feeding grounds for anadromous fish. The NCWRC recommends maintaining a minimum 100-foot undisturbed, native, forested buffer along perennial streams, and a minimum 50-foot buffer along intermittent streams and wetlands. |
| United States Army Corps of Engineers                             | Ms. Julia Tillery                          | billy.w.standridge@usace.army.mil<br>Julia.A.Tillery@usace.army.mil | NR                                     |                            |                                                                                                                                                                                                                                                                                                                                                              |