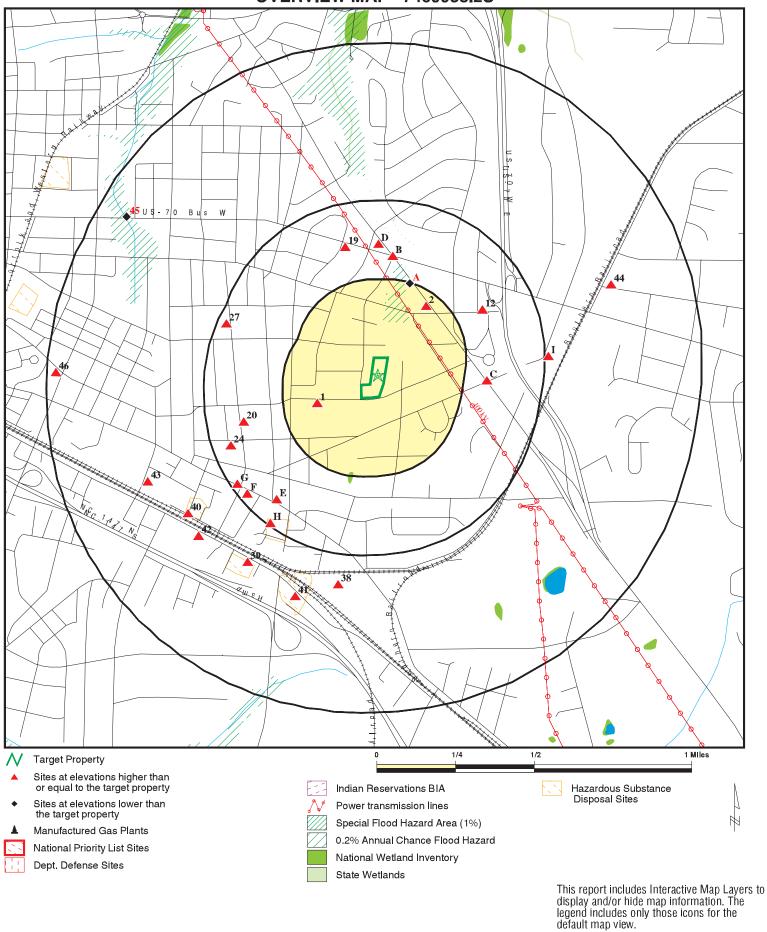

# MAPPED SITES SUMMARY

Target Property Address: 2601 E. MAIN STREET DURHAM, NC 27703

Click on Map ID to see full detail.

| MAP<br>ID | SITE NAME            | ADDRESS              |                                                   | RELATIVE<br>ELEVATION | DIST (ft. & mi.)<br>DIRECTION |
|-----------|----------------------|----------------------|---------------------------------------------------|-----------------------|-------------------------------|
| Reg       | AMORE CHEMS          |                      | NC HSDS                                           | Same                  | 3068, 0.581, SSW              |
| Reg       | PIFER INDUSTRIES INC |                      | NC HSDS                                           | Same                  | 3328, 0.630, SSW              |
| Reg       | CAROCHEM             |                      | NC HSDS                                           | Same                  | 2374, 0.450, SSW              |
| Reg       | ENVIRONMENTAL RECYCL |                      | NC HSDS                                           | Same                  | 3167, 0.600, SW               |
| 1         | MOORE PROPERTY (CARO | 2318 E. MAIN STREET  | LAST                                              | Higher                | 742, 0.141, WSW               |
| 2         | DURHAM HARLEY DAVIDS | 819 N. MIAMI BLVD    | LUST, INST CONTROL, IMD                           | Higher                | 1088, 0.206, NE               |
| A3        | WELLONS V FAMILY FAR | 921 N. MIAMI BLVD.   | LUST                                              | Lower                 | 1300, 0.246, NNE              |
| A4        | TOPS TEXACO # 7      | 921 N MIAMI BLVD     | LUST TRUST, IMD                                   | Lower                 | 1300, 0.246, NNE              |
| A5        | WELLONS VILLAGE FAMI | 921 NORTH MIAMI BOUL | UST, Financial Assurance                          | Lower                 | 1300, 0.246, NNE              |
| A6        | TOPS TEXACO # 7      | 921 N MIAMI BLVD     | LUST                                              | Lower                 | 1300, 0.246, NNE              |
| B7        | 1812 HOLLOWAY ST. SP | 1812 HOLLOWAY ST.    | LAST                                              | Higher                | 1581, 0.299, North            |
| C8        | HARVARD AVENUE       | 3001 HARVARD AVENUE  | LAST                                              | Higher                | 1702, 0.322, East             |
| C9        | PSNC OPERATIONS AND  | 3001 HARVARD AVENUE  | LAST                                              | Higher                | 1702, 0.322, East             |
| C10       | PSNC OPERATIONS AND  | 3001 HARVARD AVENUE  | SHWS, IMD                                         | Higher                | 1702, 0.322, East             |
| B11       | CHURCH'S CHICKEN     | HOLLOWAY ST & MIAMI  | LUST, LUST TRUST                                  | Higher                | 1713, 0.324, North            |
| 12        | 119 HERBERT STREET   | 119 HERBERT STREET   | LAST                                              | Higher                | 1784, 0.338, ENE              |
| D13       | MCDONALDS RESTAURANT | 1010 N. MIAMI BOULEV | LUST, INST CONTROL                                | Higher                | 1819, 0.345, North            |
| D14       | FORMER MIRA MART     | 1007 N MIAMI BLVD    | LUST TRUST, UST, INST CONTROL, ASBESTOS, Financia | al Higher             | 1913, 0.362, North            |
| D15       | CROSSROADS EXPRESS   | 1007 N. MIAMI BLVD   | LUST                                              | Higher                | 1913, 0.362, North            |
| D16       | CROWN NC-41          | 1007 N. MIAMI BLVD.  | LUST                                              | Higher                | 1913, 0.362, North            |
| D17       | CROWN NC-41          | 1007 N. MIAMI BLVD.  | IMD                                               | Higher                | 1913, 0.362, North            |
| D18       | CROSSROADS EXPRESS   | 1007 NORTH MIAMI BOU | LUST                                              | Higher                | 1913, 0.362, North            |
| 19        | OIL SPILL - HOLLOWAY | 1700 HOLLOWAY ST.    | LAST                                              | Higher                | 1924, 0.364, NNW              |
| 20        | MAUREEN JOY CHARTER  | 107 S. DRIVER STREET | LUST                                              | Higher                | 2010, 0.381, WSW              |
| E21       | BUY QUICK FOOD MART  | 419 BRIGGS AVE       | LUST, LUST TRUST, UST                             | Higher                | 2064, 0.391, SW               |
| E22       | BUY QUICK FOOD MART  | 419 BRIGGS AVENUE    | IMD                                               | Higher                | 2171, 0.411, SSW              |
| E23       | GALLANT'S AUTO SERVI | 2201 ANGIER AVENUE   | LUST, UST, Financial Assurance                    | Higher                | 2210, 0.419, SW               |
| 24        | CLEMMER, BRENDA PROP | 2002 HART STREET     | LAST, IMD                                         | Higher                | 2325, 0.440, WSW              |
| F25       | SELF HELP (IMAM)     | INTERSECTION OF SALE | US BROWNFIELDS                                    | Higher                | 2355, 0.446, SW               |
| F26       | M & M MINI MART      | 2128 ANGIER AVENUE   | IMD                                               | Higher                | 2369, 0.449, SW               |
| 27        | DPS HOLTON COMMUNITY | 401 N. DRIVER STREET | LAST                                              | Higher                | 2486, 0.471, WNW              |
| F28       | 2108 ANGIER AVENUE   | 2108 ANGIER AVENUE   | US BROWNFIELDS, FINDS                             | Higher                | 2492, 0.472, SW               |
| G29       | 318 SOUTH DRIVER STR | 318 SOUTH DRIVER STR | US BROWNFIELDS, FINDS                             | Higher                | 2524, 0.478, SW               |
| G30       | SUPERLATIVE FINE FOO | 2100 ANGIER AVE.     | LUST                                              | Higher                | 2557, 0.484, SW               |
| G31       | SUPERLATIVE FINE FOO | 2100 ANGIER AVENUE   | LUST                                              | Higher                | 2557, 0.484, SW               |
| G32       | SUPERLATIVE FINE FOO | 2100 ANGIER AVE      | LUST TRUST                                        | Higher                | 2557, 0.484, SW               |
| H33       | CAROCHEM, INC.       | 540 GULF ST          | SHWS                                              | Higher                | 2589, 0.490, SW               |
| H34       | CAROCHEM             | 540 GULF ST          | SEMS-ARCHIVE, RCRA-VSQG, RAATS                    | Higher                | 2589, 0.490, SW               |
| 135       | PSNC DURHAM OPERATIO | 214 S. HOOVER ROAD   | LUST, IMD                                         | Higher                | 2594, 0.491, East             |

# MAPPED SITES SUMMARY

Target Property Address: 2601 E. MAIN STREET DURHAM, NC 27703

Click on Map ID to see full detail.

| MAP<br>ID | SITE NAME            | ADDRESS              | DATABASE ACRONYMS                               | RELATIVE<br>ELEVATION | DIST (ft. & mi.)<br>DIRECTION |
|-----------|----------------------|----------------------|-------------------------------------------------|-----------------------|-------------------------------|
| G36       | 406 SOUTH DRIVER STR | 406 SOUTH DRIVER STR | US BROWNFIELDS, FINDS                           | Higher                | 2628, 0.498, SW               |
| 137       | HOOVER ROAD          | 211 SOUTH HOOVER ROA | SHWS, LAST, IMD                                 | Higher                | 2695, 0.510, East             |
| 38        | DARLING INGREDIENTS, | 2700 ANGIER AVE      | SHWS, NPDES                                     | Higher                | 3145, 0.596, South            |
| 39        | PIFER INDUSTRIES, IN | 2210 E PETTIGREW ST  | SHWS, BROWNFIELDS                               | Higher                | 3342, 0.633, SW               |
| 40        | ENVIRONMENTAL RECYCL | 1901 E PEABODY ST    | SEMS-ARCHIVE, SHWS, RCRA NonGen / NLR           | Higher                | 3489, 0.661, SW               |
| 41        | AMORE/WORTH CHEMICAL | 2418 EAST PETTIGREW  | SHWS                                            | Higher                | 3499, 0.663, SSW              |
| 42        | BRENNTAG MID-SOUTH   | 2000 EAST PETTIGREW  | SEMS, RCRA-LQG, SHWS, LUST, UST, IMD, SSTS, US. | Higher                | 3574, 0.677, SW               |
| 43        | BENCHMARK MATERIALS  | 311 S. PLUM ST       | SHWS, LAST, LUST, IMD                           | Higher                | 3841, 0.727, WSW              |
| 44        | ROCHELLE STREET WELL | 2505 ROCHELLE ST     | SHWS                                            | Higher                | 3946, 0.747, ENE              |
| 45        | HONEYWELL COMPONENTS | 921 HOLLOWAY ST.     | SHWS, IMD                                       | Lower                 | 4773, 0.904, WNW              |
| 46        | CHATHAM PLAZA PROPER | 1108 E MAIN ST       | SHWS                                            | Higher                | 5123, 0.970, West             |

#### **SURROUNDING SITES: SEARCH RESULTS**

Surrounding sites were identified in the following databases.

Elevations have been determined from the USGS Digital Elevation Model and should be evaluated on a relative (not an absolute) basis. Relative elevation information between sites of close proximity should be field verified. Sites with an elevation equal to or higher than the target property have been differentiated below from sites with an elevation lower than the target property.

Page numbers and map identification numbers refer to the EDR Radius Map report where detailed data on individual sites can be reviewed.

Sites listed in bold italics are in multiple databases.

Unmappable (orphan) sites are not considered in the foregoing analysis.