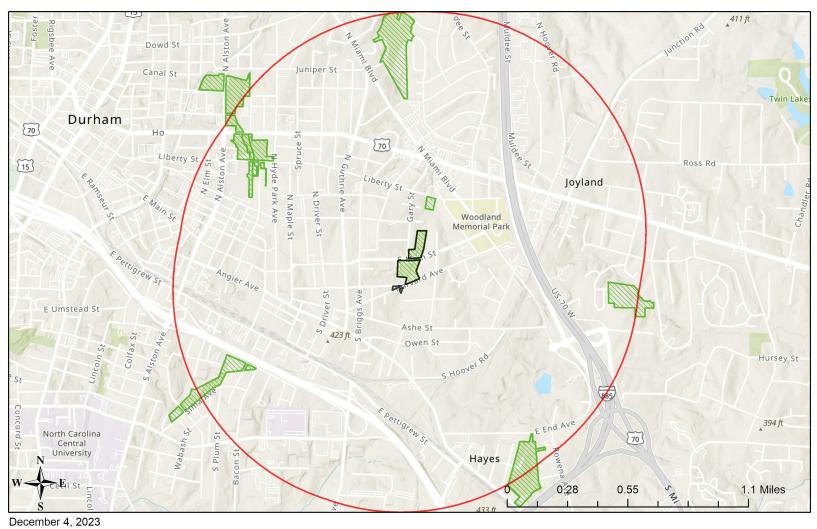

# MAPPED SITES SUMMARY

Target Property Address: 2601 E. MAIN STREET DURHAM, NC 27703

Click on Map ID to see full detail.

| MAP<br>ID | SITE NAME            | ADDRESS              |                                                   | RELATIVE<br>ELEVATION | DIST (ft. & mi.)<br>DIRECTION |
|-----------|----------------------|----------------------|---------------------------------------------------|-----------------------|-------------------------------|
| Reg       | AMORE CHEMS          |                      | NC HSDS                                           | Same                  | 3068, 0.581, SSW              |
| Reg       | PIFER INDUSTRIES INC |                      | NC HSDS                                           | Same                  | 3328, 0.630, SSW              |
| Reg       | CAROCHEM             |                      | NC HSDS                                           | Same                  | 2374, 0.450, SSW              |
| Reg       | ENVIRONMENTAL RECYCL |                      | NC HSDS                                           | Same                  | 3167, 0.600, SW               |
| 1         | MOORE PROPERTY (CARO | 2318 E. MAIN STREET  | LAST                                              | Higher                | 742, 0.141, WSW               |
| 2         | DURHAM HARLEY DAVIDS | 819 N. MIAMI BLVD    | LUST, INST CONTROL, IMD                           | Higher                | 1088, 0.206, NE               |
| A3        | WELLONS V FAMILY FAR | 921 N. MIAMI BLVD.   | LUST                                              | Lower                 | 1300, 0.246, NNE              |
| A4        | TOPS TEXACO # 7      | 921 N MIAMI BLVD     | LUST TRUST, IMD                                   | Lower                 | 1300, 0.246, NNE              |
| A5        | WELLONS VILLAGE FAMI | 921 NORTH MIAMI BOUL | UST, Financial Assurance                          | Lower                 | 1300, 0.246, NNE              |
| A6        | TOPS TEXACO # 7      | 921 N MIAMI BLVD     | LUST                                              | Lower                 | 1300, 0.246, NNE              |
| B7        | 1812 HOLLOWAY ST. SP | 1812 HOLLOWAY ST.    | LAST                                              | Higher                | 1581, 0.299, North            |
| C8        | HARVARD AVENUE       | 3001 HARVARD AVENUE  | LAST                                              | Higher                | 1702, 0.322, East             |
| C9        | PSNC OPERATIONS AND  | 3001 HARVARD AVENUE  | LAST                                              | Higher                | 1702, 0.322, East             |
| C10       | PSNC OPERATIONS AND  | 3001 HARVARD AVENUE  | SHWS, IMD                                         | Higher                | 1702, 0.322, East             |
| B11       | CHURCH'S CHICKEN     | HOLLOWAY ST & MIAMI  | LUST, LUST TRUST                                  | Higher                | 1713, 0.324, North            |
| 12        | 119 HERBERT STREET   | 119 HERBERT STREET   | LAST                                              | Higher                | 1784, 0.338, ENE              |
| D13       | MCDONALDS RESTAURANT | 1010 N. MIAMI BOULEV | LUST, INST CONTROL                                | Higher                | 1819, 0.345, North            |
| D14       | FORMER MIRA MART     | 1007 N MIAMI BLVD    | LUST TRUST, UST, INST CONTROL, ASBESTOS, Financia | al Higher             | 1913, 0.362, North            |
| D15       | CROSSROADS EXPRESS   | 1007 N. MIAMI BLVD   | LUST                                              | Higher                | 1913, 0.362, North            |
| D16       | CROWN NC-41          | 1007 N. MIAMI BLVD.  | LUST                                              | Higher                | 1913, 0.362, North            |
| D17       | CROWN NC-41          | 1007 N. MIAMI BLVD.  | IMD                                               | Higher                | 1913, 0.362, North            |
| D18       | CROSSROADS EXPRESS   | 1007 NORTH MIAMI BOU | LUST                                              | Higher                | 1913, 0.362, North            |
| 19        | OIL SPILL - HOLLOWAY | 1700 HOLLOWAY ST.    | LAST                                              | Higher                | 1924, 0.364, NNW              |
| 20        | MAUREEN JOY CHARTER  | 107 S. DRIVER STREET | LUST                                              | Higher                | 2010, 0.381, WSW              |
| E21       | BUY QUICK FOOD MART  | 419 BRIGGS AVE       | LUST, LUST TRUST, UST                             | Higher                | 2064, 0.391, SW               |
| E22       | BUY QUICK FOOD MART  | 419 BRIGGS AVENUE    | IMD                                               | Higher                | 2171, 0.411, SSW              |
| E23       | GALLANT'S AUTO SERVI | 2201 ANGIER AVENUE   | LUST, UST, Financial Assurance                    | Higher                | 2210, 0.419, SW               |
| 24        | CLEMMER, BRENDA PROP | 2002 HART STREET     | LAST, IMD                                         | Higher                | 2325, 0.440, WSW              |
| F25       | SELF HELP (IMAM)     | INTERSECTION OF SALE | US BROWNFIELDS                                    | Higher                | 2355, 0.446, SW               |
| F26       | M & M MINI MART      | 2128 ANGIER AVENUE   | IMD                                               | Higher                | 2369, 0.449, SW               |
| 27        | DPS HOLTON COMMUNITY | 401 N. DRIVER STREET | LAST                                              | Higher                | 2486, 0.471, WNW              |
| F28       | 2108 ANGIER AVENUE   | 2108 ANGIER AVENUE   | US BROWNFIELDS, FINDS                             | Higher                | 2492, 0.472, SW               |
| G29       | 318 SOUTH DRIVER STR | 318 SOUTH DRIVER STR | US BROWNFIELDS, FINDS                             | Higher                | 2524, 0.478, SW               |
| G30       | SUPERLATIVE FINE FOO | 2100 ANGIER AVE.     | LUST                                              | Higher                | 2557, 0.484, SW               |
| G31       | SUPERLATIVE FINE FOO | 2100 ANGIER AVENUE   | LUST                                              | Higher                | 2557, 0.484, SW               |
| G32       | SUPERLATIVE FINE FOO | 2100 ANGIER AVE      | LUST TRUST                                        | Higher                | 2557, 0.484, SW               |
| H33       | CAROCHEM, INC.       | 540 GULF ST          | SHWS                                              | Higher                | 2589, 0.490, SW               |
| H34       | CAROCHEM             | 540 GULF ST          | SEMS-ARCHIVE, RCRA-VSQG, RAATS                    | Higher                | 2589, 0.490, SW               |
| 135       | PSNC DURHAM OPERATIO | 214 S. HOOVER ROAD   | LUST, IMD                                         | Higher                | 2594, 0.491, East             |

# MAPPED SITES SUMMARY

Target Property Address: 2601 E. MAIN STREET DURHAM, NC 27703

Click on Map ID to see full detail.

| MAP<br>ID | SITE NAME            | ADDRESS              | DATABASE ACRONYMS                               | RELATIVE<br>ELEVATION | DIST (ft. & mi.)<br>DIRECTION |
|-----------|----------------------|----------------------|-------------------------------------------------|-----------------------|-------------------------------|
| G36       | 406 SOUTH DRIVER STR | 406 SOUTH DRIVER STR | US BROWNFIELDS, FINDS                           | Higher                | 2628, 0.498, SW               |
| 137       | HOOVER ROAD          | 211 SOUTH HOOVER ROA | SHWS, LAST, IMD                                 | Higher                | 2695, 0.510, East             |
| 38        | DARLING INGREDIENTS, | 2700 ANGIER AVE      | SHWS, NPDES                                     | Higher                | 3145, 0.596, South            |
| 39        | PIFER INDUSTRIES, IN | 2210 E PETTIGREW ST  | SHWS, BROWNFIELDS                               | Higher                | 3342, 0.633, SW               |
| 40        | ENVIRONMENTAL RECYCL | 1901 E PEABODY ST    | SEMS-ARCHIVE, SHWS, RCRA NonGen / NLR           | Higher                | 3489, 0.661, SW               |
| 41        | AMORE/WORTH CHEMICAL | 2418 EAST PETTIGREW  | SHWS                                            | Higher                | 3499, 0.663, SSW              |
| 42        | BRENNTAG MID-SOUTH   | 2000 EAST PETTIGREW  | SEMS, RCRA-LQG, SHWS, LUST, UST, IMD, SSTS, US. | Higher                | 3574, 0.677, SW               |
| 43        | BENCHMARK MATERIALS  | 311 S. PLUM ST       | SHWS, LAST, LUST, IMD                           | Higher                | 3841, 0.727, WSW              |
| 44        | ROCHELLE STREET WELL | 2505 ROCHELLE ST     | SHWS                                            | Higher                | 3946, 0.747, ENE              |
| 45        | HONEYWELL COMPONENTS | 921 HOLLOWAY ST.     | SHWS, IMD                                       | Lower                 | 4773, 0.904, WNW              |
| 46        | CHATHAM PLAZA PROPER | 1108 E MAIN ST       | SHWS                                            | Higher                | 5123, 0.970, West             |

#### **SURROUNDING SITES: SEARCH RESULTS**

Surrounding sites were identified in the following databases.

Elevations have been determined from the USGS Digital Elevation Model and should be evaluated on a relative (not an absolute) basis. Relative elevation information between sites of close proximity should be field verified. Sites with an elevation equal to or higher than the target property have been differentiated below from sites with an elevation lower than the target property.

Page numbers and map identification numbers refer to the EDR Radius Map report where detailed data on individual sites can be reviewed.

Sites listed in bold italics are in multiple databases.

Unmappable (orphan) sites are not considered in the foregoing analysis.