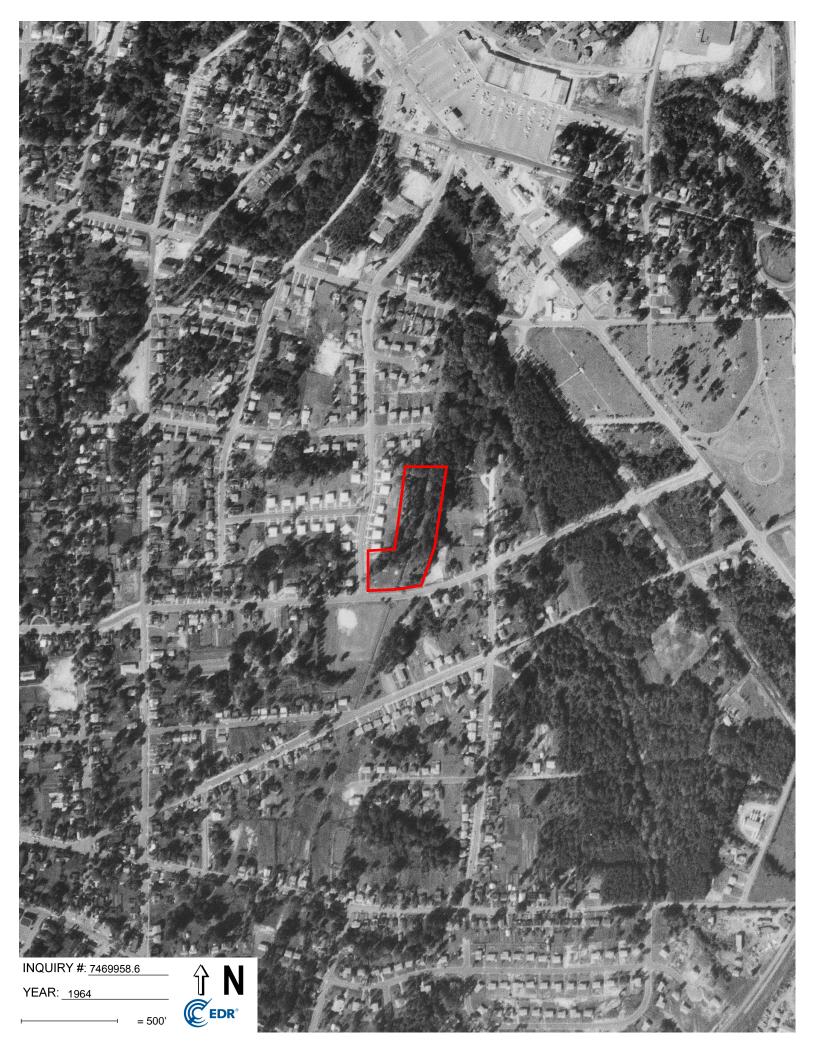

- Aerial photographs for the years: 1937, 1940, 1950, 1955, 1961, 1964, 1972, 1977, 1981, 1983, 2006, 2009, 2012, and 2020.
- Historical Sanborn Fire Insurance Maps for the years: 1937, 1950, and 1979.

Durham, Durham County, North Carolina NCDEQ ID No. NONCD0000821 Task Order 821DP-1 S&ME Project No. 23050630

Table 2 – Historical Use Summary Table (Subject Property)

| Listing/Observed Feature                                                                                                                                                                                                             | Years Found for<br>This Listing | Source(s)                  |
|--------------------------------------------------------------------------------------------------------------------------------------------------------------------------------------------------------------------------------------|---------------------------------|----------------------------|
| The subject property is transected by a stream on the eastern portion of the property. An incinerator is present on the western portion of the property.                                                                             | 1937                            | Historical Sanborn<br>Maps |
| The subject property is cleared with a stream transecting the eastern portion of the property and a structure on the western portion of the property.                                                                                | 1937, 1940, 1950,<br>1955       | Aerial<br>Photographs      |
| The subject property is transected by a stream on the eastern portion of the property.                                                                                                                                               | 1950                            | Historical Sanborn<br>Maps |
| The subject property is wooded land with a cleared portion in the southern portion of the property. No observations of structures on the property.                                                                                   | 1961, 1964                      | Aerial<br>Photographs      |
| The subject property is transected by a stream on the eastern portion of the property and there is a playground structure in the central portion of the property.                                                                    | 1979                            | Historical Sanborn<br>Maps |
| The subject property is wooded land with a cleared portion in the southern portion of the property. A stream transects the eastern portion of the property, and a structure is observed on a cleared portion of the property.        | 1972, 1977, 1981,<br>1983       | Aerial<br>Photographs      |
| The subject property appears to be wooded land with a cleared portion in the southern portion of the property. A stream transects the eastern portion of the property, structures are observed on a cleared portion of the property. | 2006, 2009, 2012,<br>2020       | Aerial<br>Photographs      |