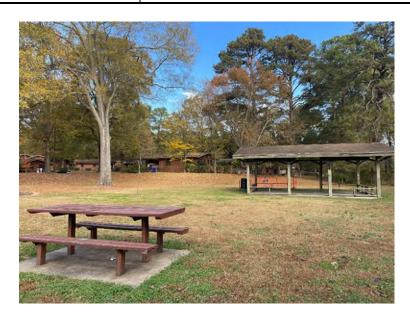

# 2.0 Site and Project Description

The East Durham Park site is a pre-regulatory landfill (NCDEQ ID No. NONCD0000821) that is currently owned by The City of Durham. The East Durham Park site is currently used as a park by the City of Durham and contains a picnic shelter and playground. The site consists of two parcels (Durham County PIN #0831843041 and 831844364), the northern parcel consisting of wooded land and the southern parcel containing the playground and picnic shelter. Based on Historical Sandborn Fire Insurance Maps the property once operated an incinerator on the western portion of the site. The incinerator appears to have operated starting from at least 1937 up to 1950. Based on historical information and previous reports the incinerator at East Durham Park had the capacity to process 15-20 tons of waste per day which most likely consisted of municipal waste collected from homes and businesses. Once the operations at the site ceased the property was converted to a park sometime after 1950.

Remarks

View of the site

11/9/2023

Photographer: Chelsea Parra

2

**Location / Orientation** Southern Parcel / Looking west

Remarks

View of the picnic shelter on site