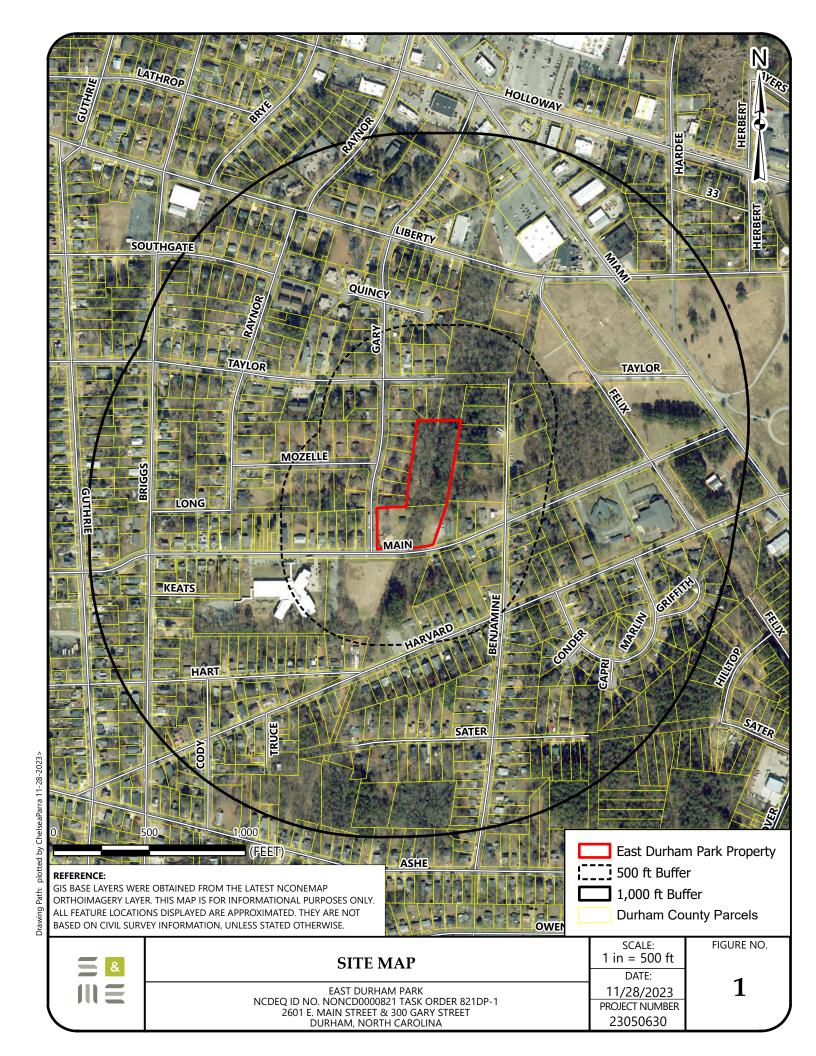

#### 3.0 Land Use

The project area (site) encompasses two parcels totaling approximately 3.8 acres located at 2601 East Main Street and 300 Gary Street in Durham, North Carolina (Figure 1). The southernmost parcel is developed with a playground, including a covered picnic shelter and playground equipment. The northernmost parcel consists of woodland and brush. Additionally, an unnamed tributary runs northeast along the site parcels (Figures 2 and 3). Surrounding land use is primarily residential to the north, south, east, and west. The property is zoned as Community Service/Cultural.

#### 5.3 Street Address

The street address in connection with the subject property is 2601 East Main Street and 300 Gary Street in, Durham, North Carolina according to Durham County tax records.

Durham, Durham County, North Carolina NCDEQ ID No. NONCD0000821 Task Order 821DP-1 S&ME Project No. 23050630