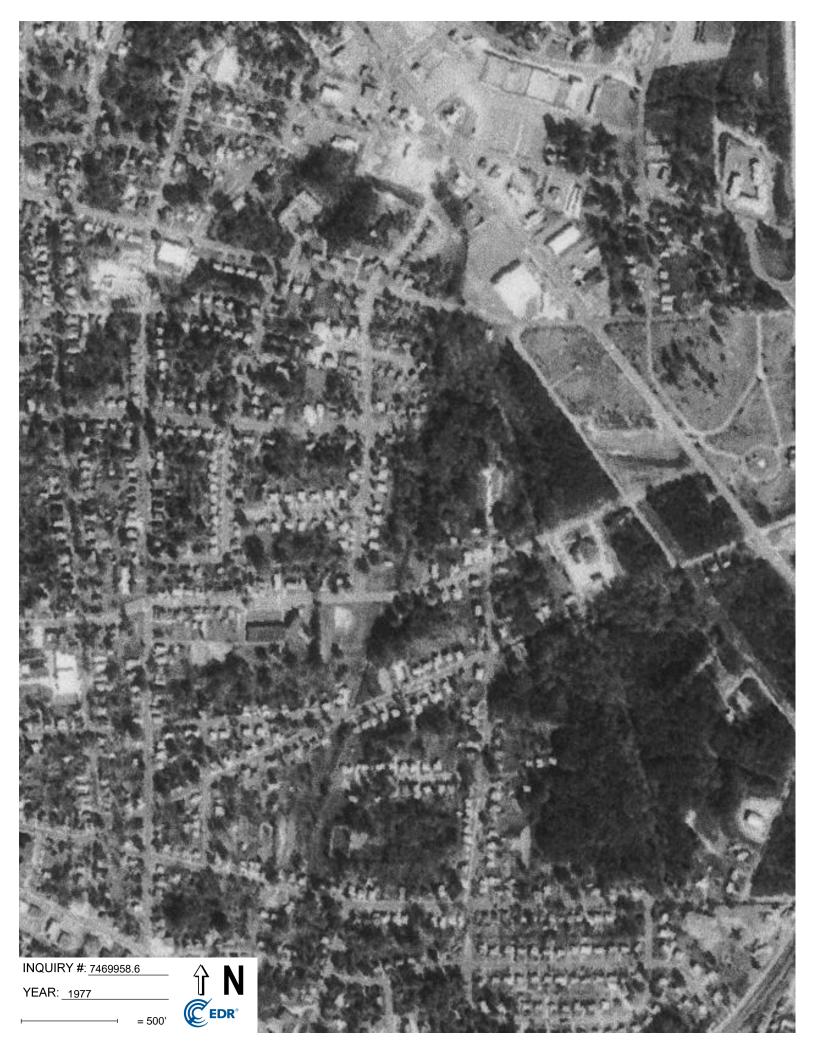

- Aerial photographs for the years: 1937, 1940, 1950, 1955, 1961, 1964, 1972, 1977, 1981, 1983, 2006, 2009, 2012, and 2020.
- Historical Sanborn Fire Insurance Maps for the years: 1937, 1950, and 1979.

Durham, Durham County, North Carolina NCDEQ ID No. NONCD0000821 Task Order 821DP-1 S&ME Project No. 23050630

Table 2 – Historical Use Summary Table (Subject Property)

| Listing/Observed Feature                                                                                                                                                                                                             | Years Found for<br>This Listing | Source(s)                  |
|--------------------------------------------------------------------------------------------------------------------------------------------------------------------------------------------------------------------------------------|---------------------------------|----------------------------|
| The subject property is transected by a stream on the eastern portion of the property. An incinerator is present on the western portion of the property.                                                                             | 1937                            | Historical Sanborn<br>Maps |
| The subject property is cleared with a stream transecting the eastern portion of the property and a structure on the western portion of the property.                                                                                | 1937, 1940, 1950,<br>1955       | Aerial<br>Photographs      |
| The subject property is transected by a stream on the eastern portion of the property.                                                                                                                                               | 1950                            | Historical Sanborn<br>Maps |
| The subject property is wooded land with a cleared portion in the southern portion of the property. No observations of structures on the property.                                                                                   | 1961, 1964                      | Aerial<br>Photographs      |
| The subject property is transected by a stream on the eastern portion of the property and there is a playground structure in the central portion of the property.                                                                    | 1979                            | Historical Sanborn<br>Maps |
| The subject property is wooded land with a cleared portion in the southern portion of the property. A stream transects the eastern portion of the property, and a structure is observed on a cleared portion of the property.        | 1972, 1977, 1981,<br>1983       | Aerial<br>Photographs      |
| The subject property appears to be wooded land with a cleared portion in the southern portion of the property. A stream transects the eastern portion of the property, structures are observed on a cleared portion of the property. | 2006, 2009, 2012,<br>2020       | Aerial<br>Photographs      |