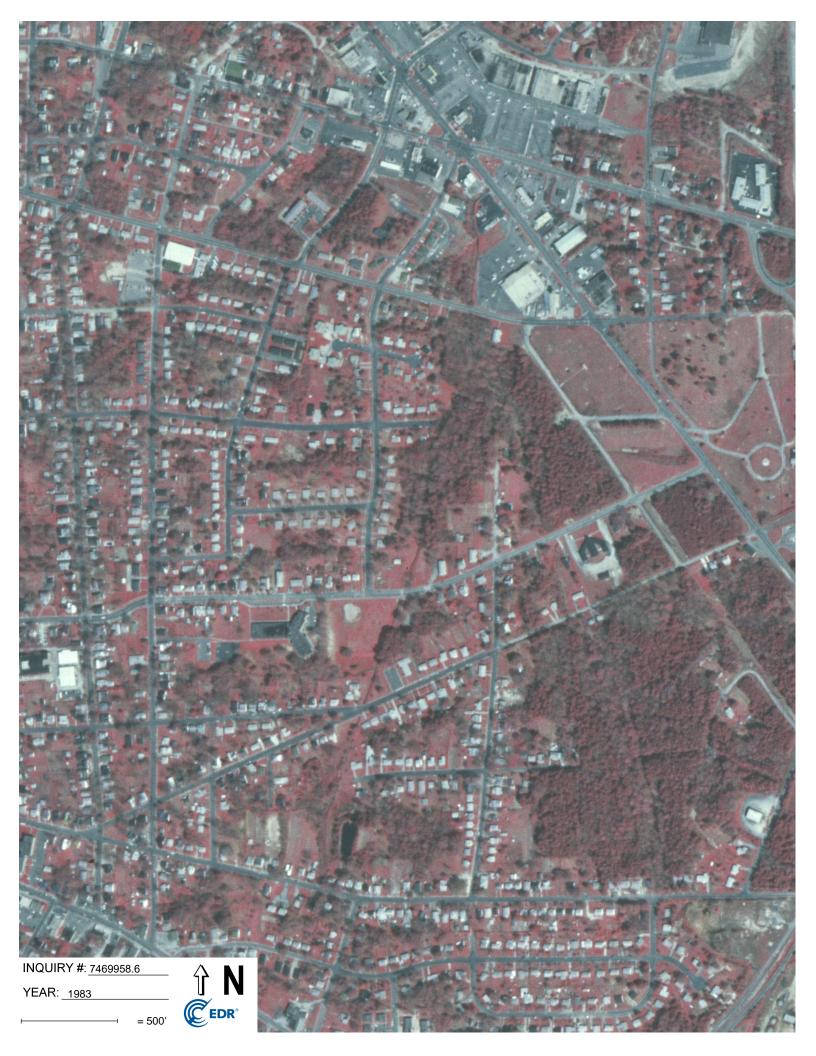

- Aerial photographs for the years: 1937, 1940, 1950, 1955, 1961, 1964, 1972, 1977, 1981, 1983, 2006, 2009, 2012, and 2020.
- Historical Sanborn Fire Insurance Maps for the years: 1937, 1950, and 1979.

Durham, Durham County, North Carolina NCDEQ ID No. NONCD0000821 Task Order 821DP-1 S&ME Project No. 23050630

Table 2 – Historical Use Summary Table (Subject Property)

| Listing/Observed Feature                                                                                                                                                                                                             | Years Found for<br>This Listing | Source(s)                  |
|--------------------------------------------------------------------------------------------------------------------------------------------------------------------------------------------------------------------------------------|---------------------------------|----------------------------|
| The subject property is transected by a stream on the eastern portion of the property. An incinerator is present on the western portion of the property.                                                                             | 1937                            | Historical Sanborn<br>Maps |
| The subject property is cleared with a stream transecting the eastern portion of the property and a structure on the western portion of the property.                                                                                | 1937, 1940, 1950,<br>1955       | Aerial<br>Photographs      |
| The subject property is transected by a stream on the eastern portion of the property.                                                                                                                                               | 1950                            | Historical Sanborn<br>Maps |
| The subject property is wooded land with a cleared portion in the southern portion of the property. No observations of structures on the property.                                                                                   | 1961, 1964                      | Aerial<br>Photographs      |
| The subject property is transected by a stream on the eastern portion of the property and there is a playground structure in the central portion of the property.                                                                    | 1979                            | Historical Sanborn<br>Maps |
| The subject property is wooded land with a cleared portion in the southern portion of the property. A stream transects the eastern portion of the property, and a structure is observed on a cleared portion of the property.        | 1972, 1977, 1981,<br>1983       | Aerial<br>Photographs      |
| The subject property appears to be wooded land with a cleared portion in the southern portion of the property. A stream transects the eastern portion of the property, structures are observed on a cleared portion of the property. | 2006, 2009, 2012,<br>2020       | Aerial<br>Photographs      |