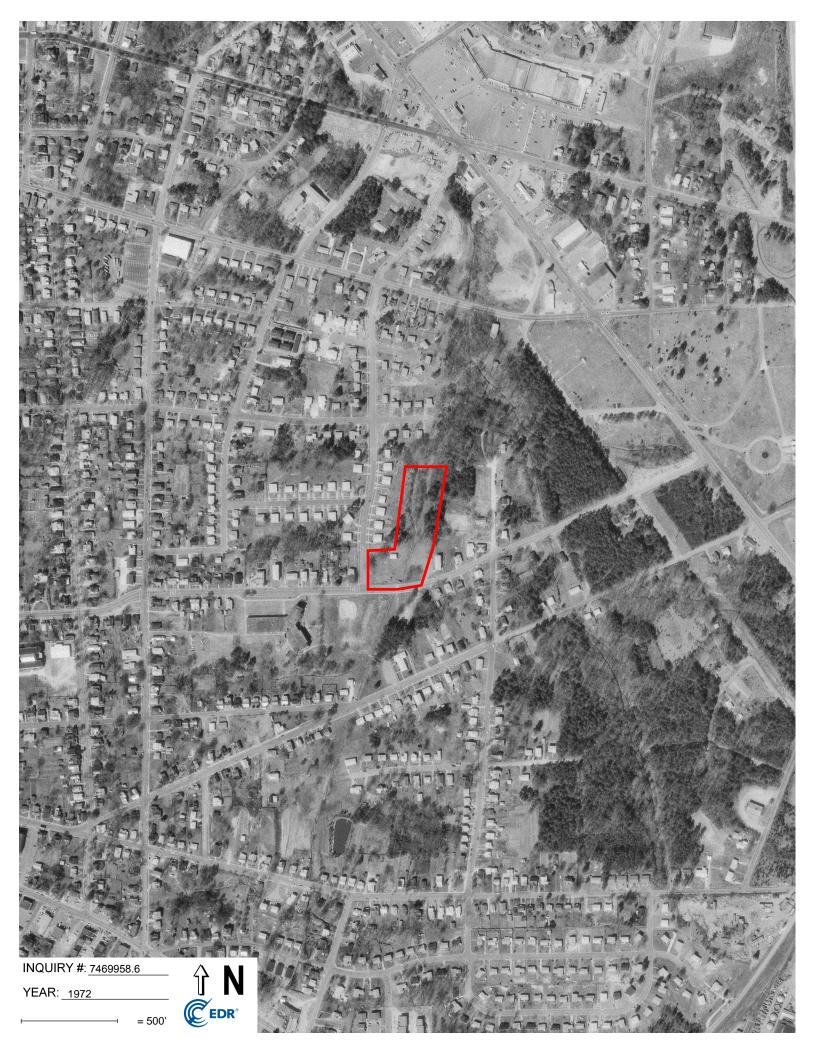

- Aerial photographs for the years: 1937, 1940, 1950, 1955, 1961, 1964, 1972, 1977, 1981, 1983, 2006, 2009, 2012, and 2020.
- Historical Sanborn Fire Insurance Maps for the years: 1937, 1950, and 1979.

Durham, Durham County, North Carolina NCDEQ ID No. NONCD0000821 Task Order 821DP-1 S&ME Project No. 23050630

Table 2 – Historical Use Summary Table (Subject Property)

| Listing/Observed Feature                                                                                                                                                                                                             | Years Found for<br>This Listing | Source(s)                  |
|--------------------------------------------------------------------------------------------------------------------------------------------------------------------------------------------------------------------------------------|---------------------------------|----------------------------|
| The subject property is transected by a stream on the eastern portion of the property. An incinerator is present on the western portion of the property.                                                                             | 1937                            | Historical Sanborn<br>Maps |
| The subject property is cleared with a stream transecting the eastern portion of the property and a structure on the western portion of the property.                                                                                | 1937, 1940, 1950,<br>1955       | Aerial<br>Photographs      |
| The subject property is transected by a stream on the eastern portion of the property.                                                                                                                                               | 1950                            | Historical Sanborn<br>Maps |
| The subject property is wooded land with a cleared portion in the southern portion of the property. No observations of structures on the property.                                                                                   | 1961, 1964                      | Aerial<br>Photographs      |
| The subject property is transected by a stream on the eastern portion of the property and there is a playground structure in the central portion of the property.                                                                    | 1979                            | Historical Sanborn<br>Maps |
| The subject property is wooded land with a cleared portion in the southern portion of the property. A stream transects the eastern portion of the property, and a structure is observed on a cleared portion of the property.        | 1972, 1977, 1981,<br>1983       | Aerial<br>Photographs      |
| The subject property appears to be wooded land with a cleared portion in the southern portion of the property. A stream transects the eastern portion of the property, structures are observed on a cleared portion of the property. | 2006, 2009, 2012,<br>2020       | Aerial<br>Photographs      |