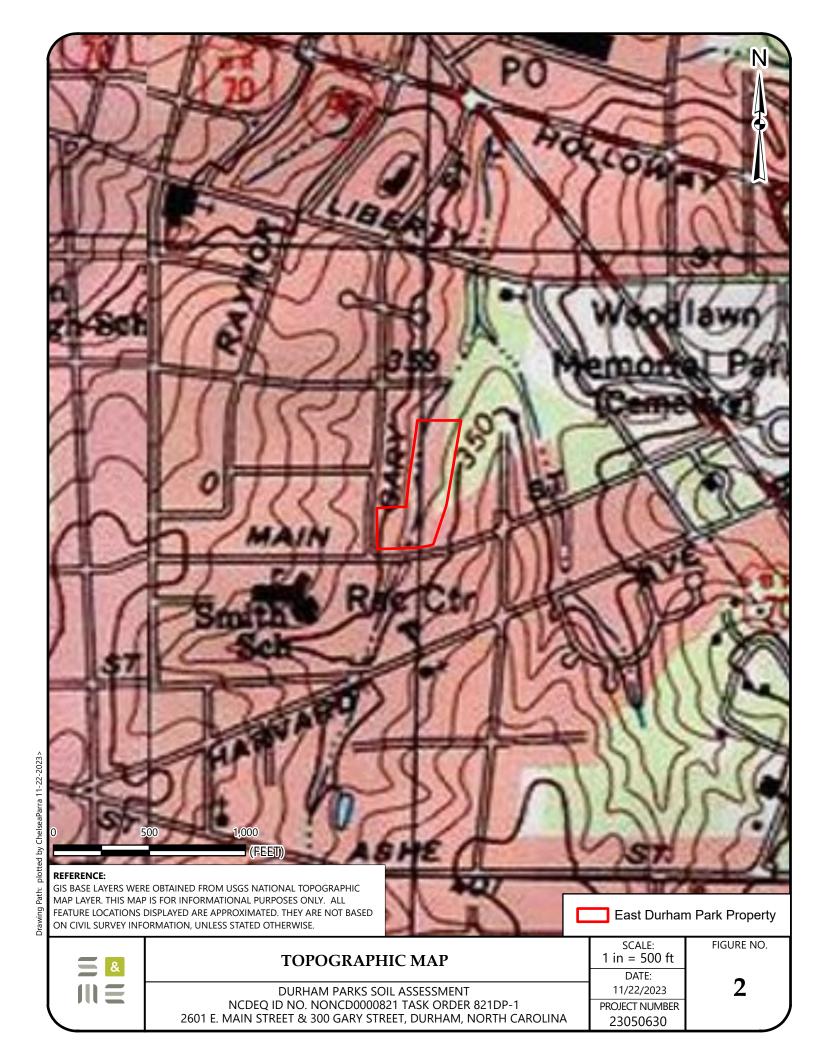

# 4.0 Local Geologic, Hydrogeologic and Soil Conditions

According to the *Geologic Map of North Carolina*, dated 1985, the East Durham Park site is located in the Piedmont Physiographic Province. More specifically, the site is located over Conglomerate, fanglomerate, sandstone, and mudstone (sedimentary rock) from the Mesozoic Era and Triassic Period.

East Durham Park is located in the Ridge and Valley-Piedmont Hydrographic Region of North Carolina and is a part of the Neuse River Basin. The eastern portion of the site is transected by an unnamed tributary to Ellerbe Creek. Based upon a review of topographic maps, groundwater at the site is anticipated to generally flow to the northeast toward the unnamed tributary (**Figure 3**).