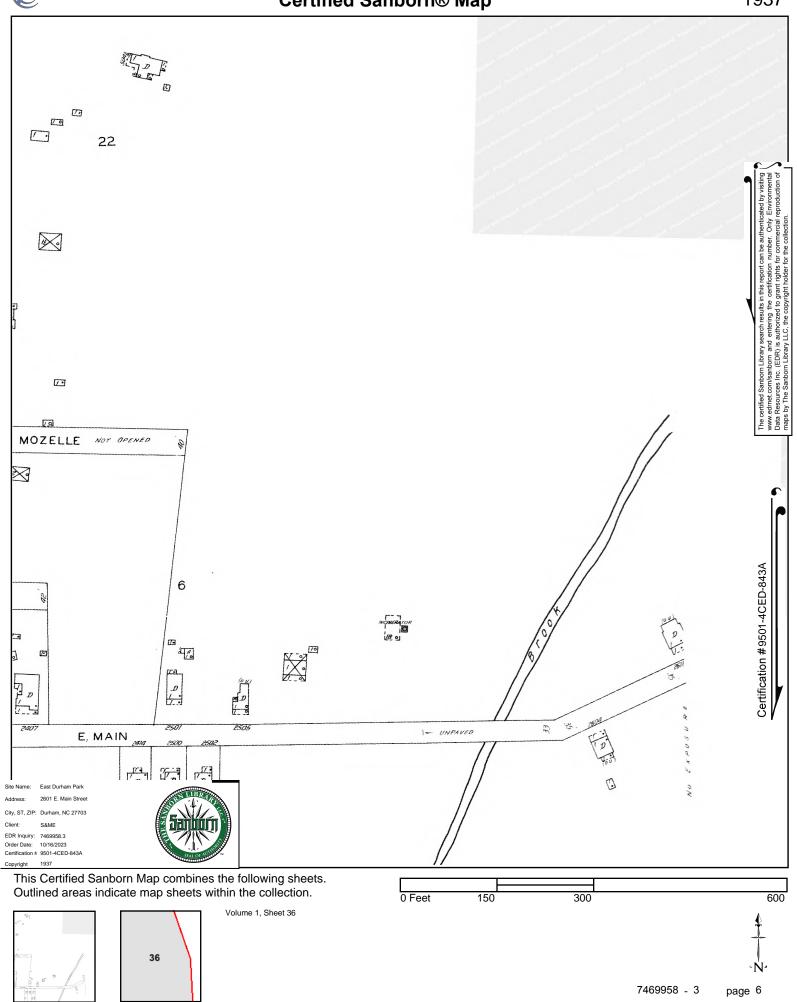

# 2.0 Site and Project Description

The East Durham Park site is a pre-regulatory landfill (NCDEQ ID No. NONCD0000821) that is currently owned by The City of Durham. The East Durham Park site is currently used as a park by the City of Durham and contains a picnic shelter and playground. The site consists of two parcels (Durham County PIN #0831843041 and 831844364), the northern parcel consisting of wooded land and the southern parcel containing the playground and picnic shelter. Based on Historical Sandborn Fire Insurance Maps the property once operated an incinerator on the western portion of the site. The incinerator appears to have operated starting from at least 1937 up to 1950. Based on historical information and previous reports the incinerator at East Durham Park had the capacity to process 15-20 tons of waste per day which most likely consisted of municipal waste collected from homes and businesses. Once the operations at the site ceased the property was converted to a park sometime after 1950.

- Aerial photographs for the years: 1937, 1940, 1950, 1955, 1961, 1964, 1972, 1977, 1981, 1983, 2006, 2009, 2012, and 2020.
- Historical Sanborn Fire Insurance Maps for the years: 1937, 1950, and 1979.

Durham, Durham County, North Carolina NCDEQ ID No. NONCD0000821 Task Order 821DP-1 S&ME Project No. 23050630

Table 2 – Historical Use Summary Table (Subject Property)

| Listing/Observed Feature                                                                                                                                                                                                             | Years Found for<br>This Listing | Source(s)                  |
|--------------------------------------------------------------------------------------------------------------------------------------------------------------------------------------------------------------------------------------|---------------------------------|----------------------------|
| The subject property is transected by a stream on the eastern portion of the property. An incinerator is present on the western portion of the property.                                                                             | 1937                            | Historical Sanborn<br>Maps |
| The subject property is cleared with a stream transecting the eastern portion of the property and a structure on the western portion of the property.                                                                                | 1937, 1940, 1950,<br>1955       | Aerial<br>Photographs      |
| The subject property is transected by a stream on the eastern portion of the property.                                                                                                                                               | 1950                            | Historical Sanborn<br>Maps |
| The subject property is wooded land with a cleared portion in the southern portion of the property. No observations of structures on the property.                                                                                   | 1961, 1964                      | Aerial<br>Photographs      |
| The subject property is transected by a stream on the eastern portion of the property and there is a playground structure in the central portion of the property.                                                                    | 1979                            | Historical Sanborn<br>Maps |
| The subject property is wooded land with a cleared portion in the southern portion of the property. A stream transects the eastern portion of the property, and a structure is observed on a cleared portion of the property.        | 1972, 1977, 1981,<br>1983       | Aerial<br>Photographs      |
| The subject property appears to be wooded land with a cleared portion in the southern portion of the property. A stream transects the eastern portion of the property, structures are observed on a cleared portion of the property. | 2006, 2009, 2012,<br>2020       | Aerial<br>Photographs      |