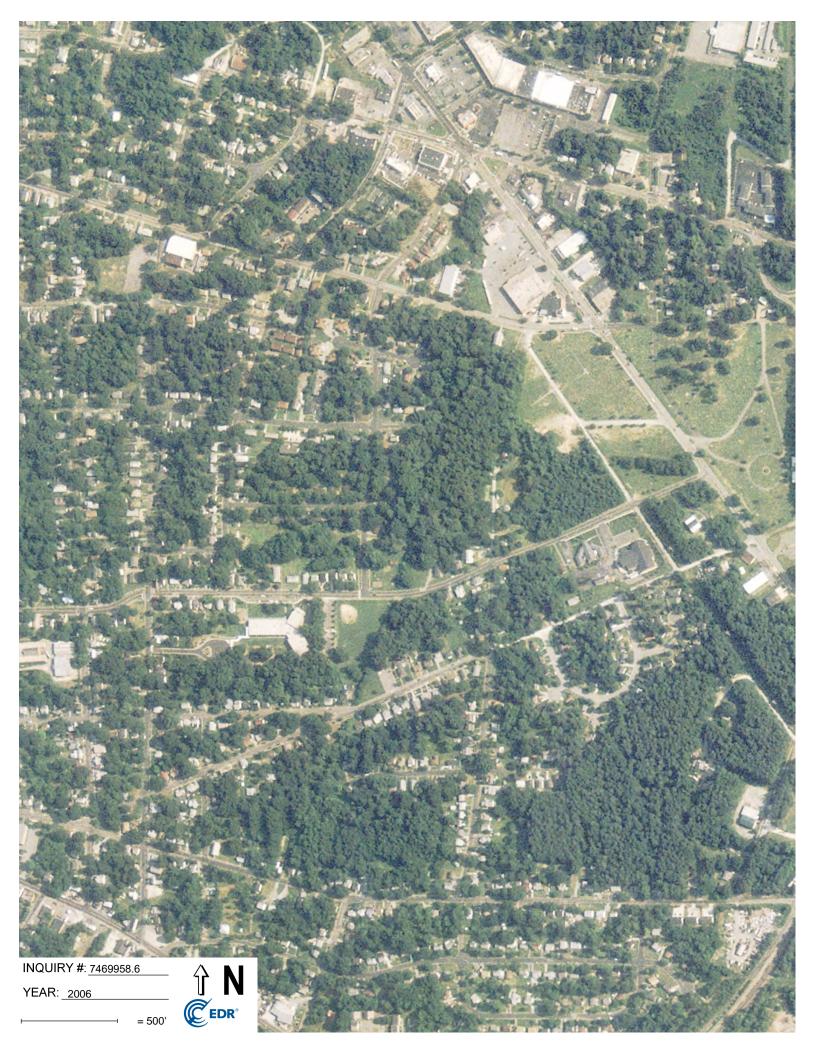

- Aerial photographs for the years: 1937, 1940, 1950, 1955, 1961, 1964, 1972, 1977, 1981, 1983, 2006, 2009, 2012, and 2020.
- Historical Sanborn Fire Insurance Maps for the years: 1937, 1950, and 1979.

Durham, Durham County, North Carolina NCDEQ ID No. NONCD0000821 Task Order 821DP-1 S&ME Project No. 23050630

Table 2 – Historical Use Summary Table (Subject Property)

| Listing/Observed Feature                                                                                                                                                                                                             | Years Found for<br>This Listing | Source(s)                  |
|--------------------------------------------------------------------------------------------------------------------------------------------------------------------------------------------------------------------------------------|---------------------------------|----------------------------|
| The subject property is transected by a stream on the eastern portion of the property. An incinerator is present on the western portion of the property.                                                                             | 1937                            | Historical Sanborn<br>Maps |
| The subject property is cleared with a stream transecting the eastern portion of the property and a structure on the western portion of the property.                                                                                | 1937, 1940, 1950,<br>1955       | Aerial<br>Photographs      |
| The subject property is transected by a stream on the eastern portion of the property.                                                                                                                                               | 1950                            | Historical Sanborn<br>Maps |
| The subject property is wooded land with a cleared portion in the southern portion of the property. No observations of structures on the property.                                                                                   | 1961, 1964                      | Aerial<br>Photographs      |
| The subject property is transected by a stream on the eastern portion of the property and there is a playground structure in the central portion of the property.                                                                    | 1979                            | Historical Sanborn<br>Maps |
| The subject property is wooded land with a cleared portion in the southern portion of the property. A stream transects the eastern portion of the property, and a structure is observed on a cleared portion of the property.        | 1972, 1977, 1981,<br>1983       | Aerial<br>Photographs      |
| The subject property appears to be wooded land with a cleared portion in the southern portion of the property. A stream transects the eastern portion of the property, structures are observed on a cleared portion of the property. | 2006, 2009, 2012,<br>2020       | Aerial<br>Photographs      |

#### Search Results:

| Year | Scale   | Details                        | Source    |
|------|---------|--------------------------------|-----------|
| 2020 | 1"=500' | Flight Year: 2020              | USDA/NAIP |
| 2012 | 1"=500' | Flight Year: 2012              | USDA/NAIP |
| 2009 | 1"=500' | Flight Year: 2009              | USDA/NAIP |
| 2006 | 1"=500' | Flight Year: 2006              | USDA/NAIP |
| 1983 | 1"=500' | Flight Date: March 02, 1983    | NHAP      |
| 1981 | 1"=500' | Flight Date: April 27, 1981    | USDA      |
| 1977 | 1"=500' | Flight Date: November 13, 1977 | USGS      |
| 1972 | 1"=500' | Flight Date: March 06, 1972    | USGS      |
| 1964 | 1"=500' | Flight Date: October 10, 1964  | USGS      |
| 1961 | 1"=500' | Flight Date: August 17, 1961   | USGS      |
| 1955 | 1"=500' | Flight Date: March 30, 1955    | USDA      |
| 1950 | 1"=500' | Flight Date: November 18, 1950 | USGS      |
| 1940 | 1"=500' | Flight Date: October 25, 1940  | USDA      |
| 1937 | 1"=500' | Flight Date: December 11, 1937 | USDA      |