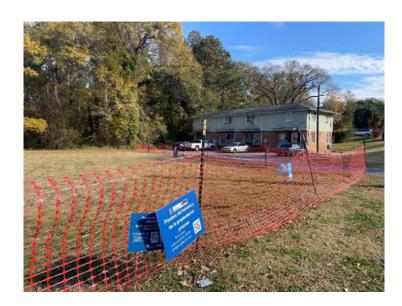

Durham, Durham County, North Carolina NCDEQ ID No. NONCD0000821 Task Order 821DP-1 S&ME Project No. 23050630

porcelain were found at depths of 12 inches below ground surface (bgs). Results from this investigation indicated several locations at the park which exceeded the Residential PSRG for lead. Based on the results, areas of East Durham Park were closed to the public.

| 4 | Location / Orientation | Eastern portion of the site / Facing northeast |
|---|------------------------|------------------------------------------------|
|   | Remarks                | View of the closed portion of the park         |