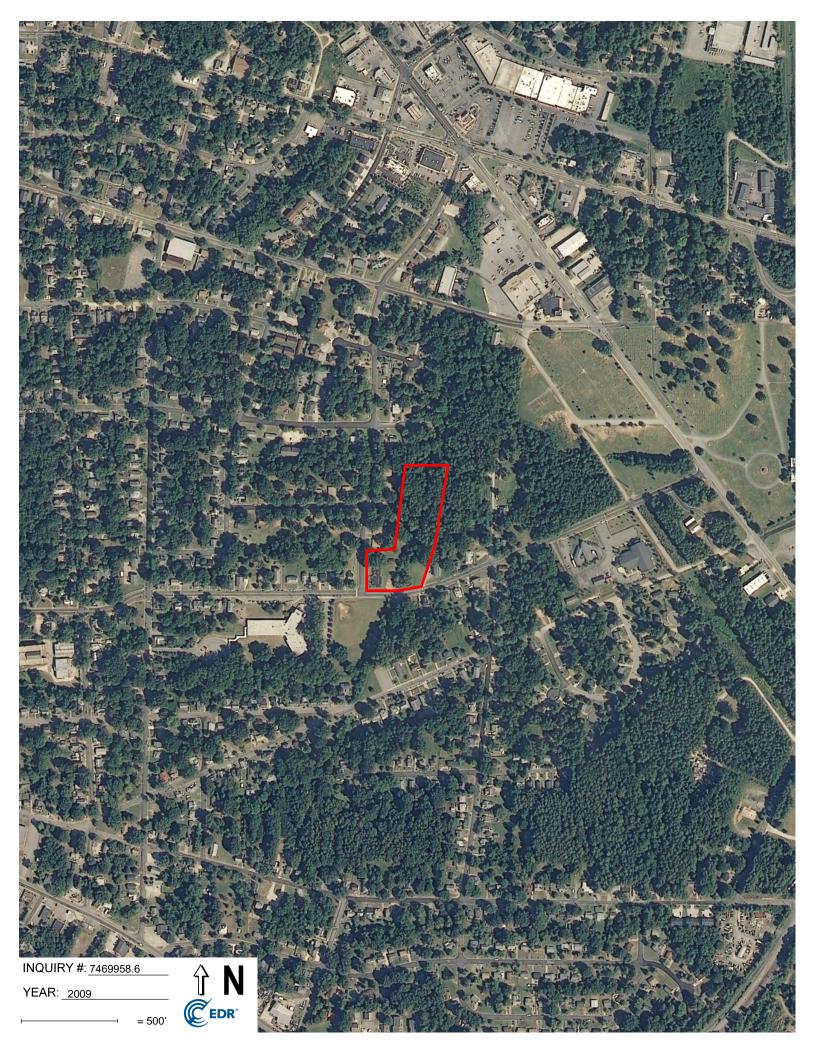

- Aerial photographs for the years: 1937, 1940, 1950, 1955, 1961, 1964, 1972, 1977, 1981, 1983, 2006, 2009, 2012, and 2020.
- Historical Sanborn Fire Insurance Maps for the years: 1937, 1950, and 1979.

Durham, Durham County, North Carolina NCDEQ ID No. NONCD0000821 Task Order 821DP-1 S&ME Project No. 23050630

Table 2 – Historical Use Summary Table (Subject Property)

| Listing/Observed Feature                                                                                                                                                                                                             | Years Found for<br>This Listing | Source(s)                  |
|--------------------------------------------------------------------------------------------------------------------------------------------------------------------------------------------------------------------------------------|---------------------------------|----------------------------|
| The subject property is transected by a stream on the eastern portion of the property. An incinerator is present on the western portion of the property.                                                                             | 1937                            | Historical Sanborn<br>Maps |
| The subject property is cleared with a stream transecting the eastern portion of the property and a structure on the western portion of the property.                                                                                | 1937, 1940, 1950,<br>1955       | Aerial<br>Photographs      |
| The subject property is transected by a stream on the eastern portion of the property.                                                                                                                                               | 1950                            | Historical Sanborn<br>Maps |
| The subject property is wooded land with a cleared portion in the southern portion of the property. No observations of structures on the property.                                                                                   | 1961, 1964                      | Aerial<br>Photographs      |
| The subject property is transected by a stream on the eastern portion of the property and there is a playground structure in the central portion of the property.                                                                    | 1979                            | Historical Sanborn<br>Maps |
| The subject property is wooded land with a cleared portion in the southern portion of the property. A stream transects the eastern portion of the property, and a structure is observed on a cleared portion of the property.        | 1972, 1977, 1981,<br>1983       | Aerial<br>Photographs      |
| The subject property appears to be wooded land with a cleared portion in the southern portion of the property. A stream transects the eastern portion of the property, structures are observed on a cleared portion of the property. | 2006, 2009, 2012,<br>2020       | Aerial<br>Photographs      |

#### Search Results:

| Year | Scale   | Details                        | Source    |
|------|---------|--------------------------------|-----------|
| 2020 | 1"=500' | Flight Year: 2020              | USDA/NAIP |
| 2012 | 1"=500' | Flight Year: 2012              | USDA/NAIP |
| 2009 | 1"=500' | Flight Year: 2009              | USDA/NAIP |
| 2006 | 1"=500' | Flight Year: 2006              | USDA/NAIP |
| 1983 | 1"=500' | Flight Date: March 02, 1983    | NHAP      |
| 1981 | 1"=500' | Flight Date: April 27, 1981    | USDA      |
| 1977 | 1"=500' | Flight Date: November 13, 1977 | USGS      |
| 1972 | 1"=500' | Flight Date: March 06, 1972    | USGS      |
| 1964 | 1"=500' | Flight Date: October 10, 1964  | USGS      |
| 1961 | 1"=500' | Flight Date: August 17, 1961   | USGS      |
| 1955 | 1"=500' | Flight Date: March 30, 1955    | USDA      |
| 1950 | 1"=500' | Flight Date: November 18, 1950 | USGS      |
| 1940 | 1"=500' | Flight Date: October 25, 1940  | USDA      |
| 1937 | 1"=500' | Flight Date: December 11, 1937 | USDA      |