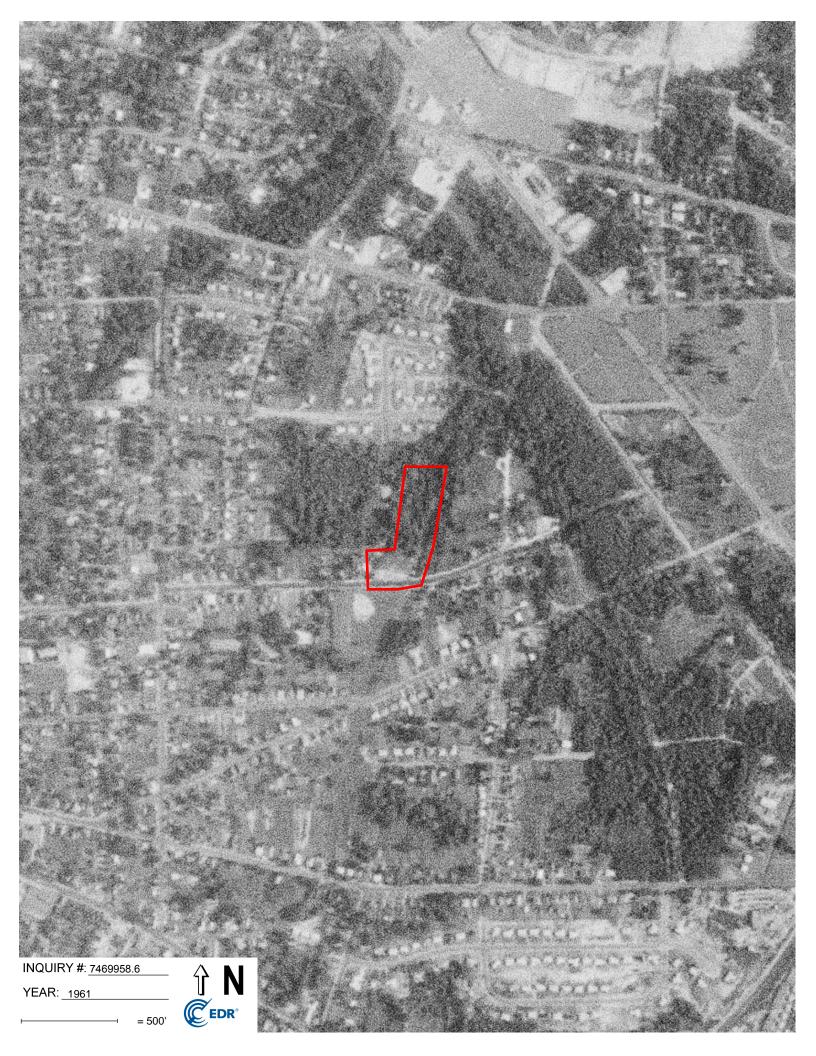

- Aerial photographs for the years: 1937, 1940, 1950, 1955, 1961, 1964, 1972, 1977, 1981, 1983, 2006, 2009, 2012, and 2020.
- Historical Sanborn Fire Insurance Maps for the years: 1937, 1950, and 1979.

Durham, Durham County, North Carolina NCDEQ ID No. NONCD0000821 Task Order 821DP-1 S&ME Project No. 23050630

Table 2 – Historical Use Summary Table (Subject Property)

| Listing/Observed Feature                                                                                                                                                                                                             | Years Found for<br>This Listing | Source(s)                  |
|--------------------------------------------------------------------------------------------------------------------------------------------------------------------------------------------------------------------------------------|---------------------------------|----------------------------|
| The subject property is transected by a stream on the eastern portion of the property. An incinerator is present on the western portion of the property.                                                                             | 1937                            | Historical Sanborn<br>Maps |
| The subject property is cleared with a stream transecting the eastern portion of the property and a structure on the western portion of the property.                                                                                | 1937, 1940, 1950,<br>1955       | Aerial<br>Photographs      |
| The subject property is transected by a stream on the eastern portion of the property.                                                                                                                                               | 1950                            | Historical Sanborn<br>Maps |
| The subject property is wooded land with a cleared portion in the southern portion of the property. No observations of structures on the property.                                                                                   | 1961, 1964                      | Aerial<br>Photographs      |
| The subject property is transected by a stream on the eastern portion of the property and there is a playground structure in the central portion of the property.                                                                    | 1979                            | Historical Sanborn<br>Maps |
| The subject property is wooded land with a cleared portion in the southern portion of the property. A stream transects the eastern portion of the property, and a structure is observed on a cleared portion of the property.        | 1972, 1977, 1981,<br>1983       | Aerial<br>Photographs      |
| The subject property appears to be wooded land with a cleared portion in the southern portion of the property. A stream transects the eastern portion of the property, structures are observed on a cleared portion of the property. | 2006, 2009, 2012,<br>2020       | Aerial<br>Photographs      |