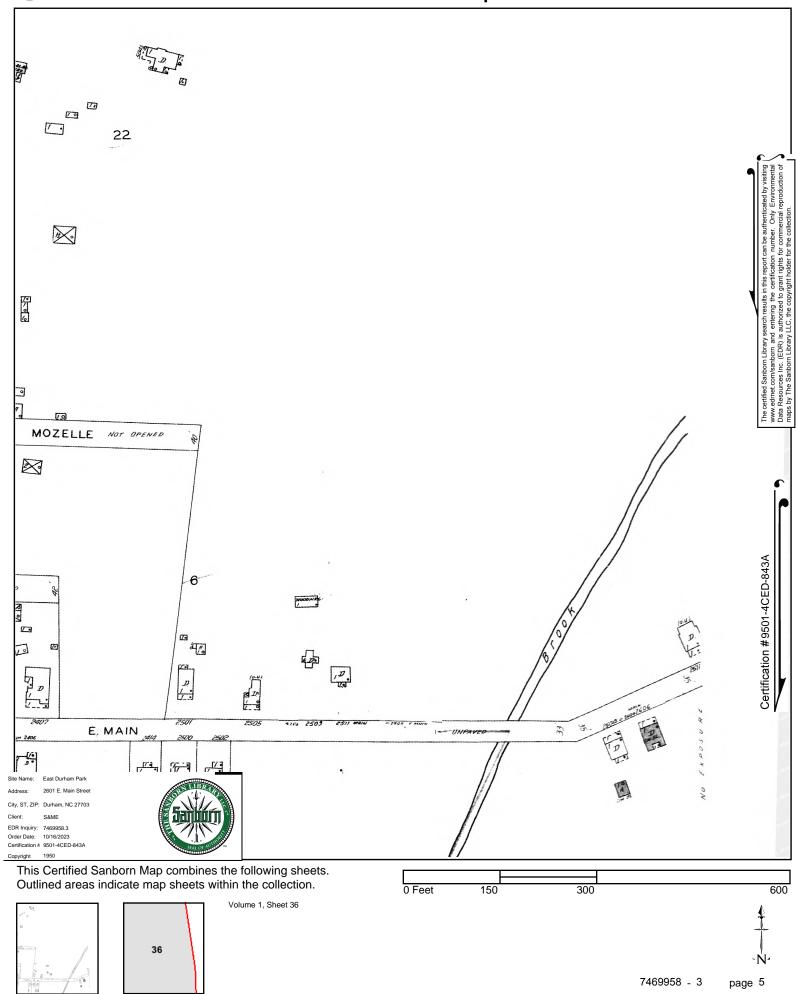

# 2.0 Site and Project Description

The East Durham Park site is a pre-regulatory landfill (NCDEQ ID No. NONCD0000821) that is currently owned by The City of Durham. The East Durham Park site is currently used as a park by the City of Durham and contains a picnic shelter and playground. The site consists of two parcels (Durham County PIN #0831843041 and 831844364), the northern parcel consisting of wooded land and the southern parcel containing the playground and picnic shelter. Based on Historical Sandborn Fire Insurance Maps the property once operated an incinerator on the western portion of the site. The incinerator appears to have operated starting from at least 1937 up to 1950. Based on historical information and previous reports the incinerator at East Durham Park had the capacity to process 15-20 tons of waste per day which most likely consisted of municipal waste collected from homes and businesses. Once the operations at the site ceased the property was converted to a park sometime after 1950.

- Aerial photographs for the years: 1937, 1940, 1950, 1955, 1961, 1964, 1972, 1977, 1981, 1983, 2006, 2009, 2012, and 2020.
- Historical Sanborn Fire Insurance Maps for the years: 1937, 1950, and 1979.

Durham, Durham County, North Carolina NCDEQ ID No. NONCD0000821 Task Order 821DP-1 S&ME Project No. 23050630

Table 2 – Historical Use Summary Table (Subject Property)

| Listing/Observed Feature                                                                                                                                                                                                             | Years Found for<br>This Listing | Source(s)                  |
|--------------------------------------------------------------------------------------------------------------------------------------------------------------------------------------------------------------------------------------|---------------------------------|----------------------------|
| The subject property is transected by a stream on the eastern portion of the property. An incinerator is present on the western portion of the property.                                                                             | 1937                            | Historical Sanborn<br>Maps |
| The subject property is cleared with a stream transecting the eastern portion of the property and a structure on the western portion of the property.                                                                                | 1937, 1940, 1950,<br>1955       | Aerial<br>Photographs      |
| The subject property is transected by a stream on the eastern portion of the property.                                                                                                                                               | 1950                            | Historical Sanborn<br>Maps |
| The subject property is wooded land with a cleared portion in the southern portion of the property. No observations of structures on the property.                                                                                   | 1961, 1964                      | Aerial<br>Photographs      |
| The subject property is transected by a stream on the eastern portion of the property and there is a playground structure in the central portion of the property.                                                                    | 1979                            | Historical Sanborn<br>Maps |
| The subject property is wooded land with a cleared portion in the southern portion of the property. A stream transects the eastern portion of the property, and a structure is observed on a cleared portion of the property.        | 1972, 1977, 1981,<br>1983       | Aerial<br>Photographs      |
| The subject property appears to be wooded land with a cleared portion in the southern portion of the property. A stream transects the eastern portion of the property, structures are observed on a cleared portion of the property. | 2006, 2009, 2012,<br>2020       | Aerial<br>Photographs      |