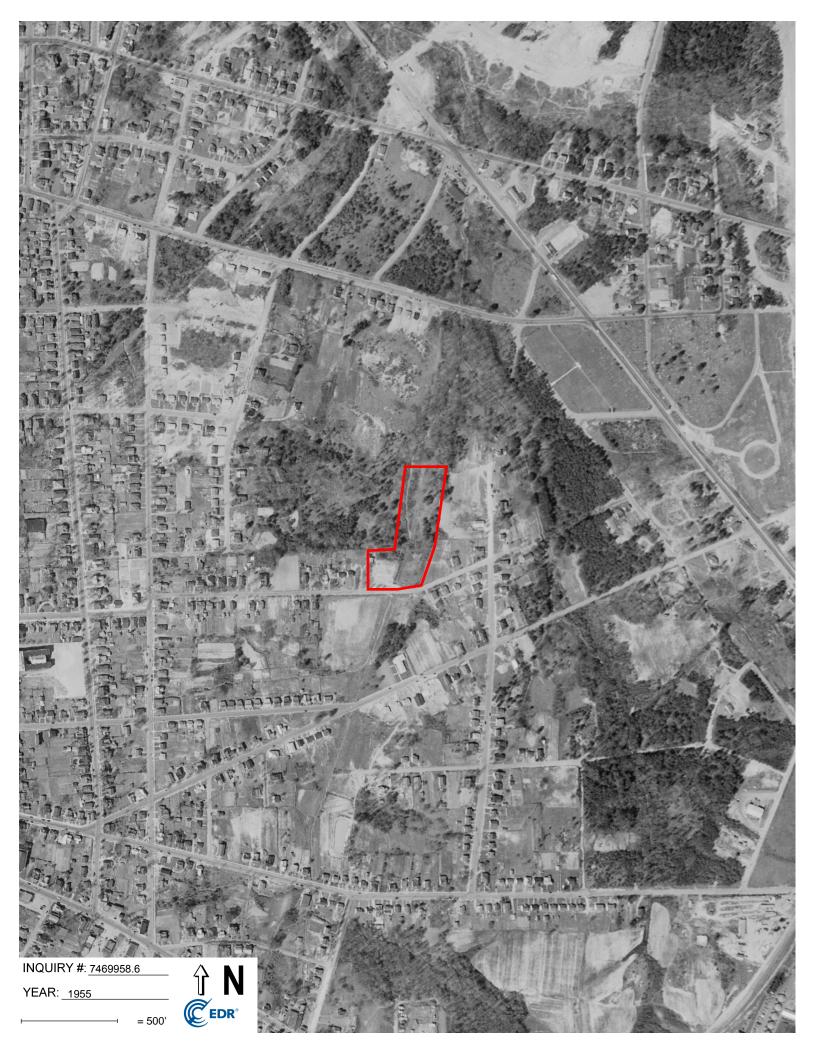

- Aerial photographs for the years: 1937, 1940, 1950, 1955, 1961, 1964, 1972, 1977, 1981, 1983, 2006, 2009, 2012, and 2020.
- Historical Sanborn Fire Insurance Maps for the years: 1937, 1950, and 1979.

Durham, Durham County, North Carolina NCDEQ ID No. NONCD0000821 Task Order 821DP-1 S&ME Project No. 23050630

Table 2 – Historical Use Summary Table (Subject Property)

| Listing/Observed Feature                                                                                                                                                                                                             | Years Found for<br>This Listing | Source(s)                  |
|--------------------------------------------------------------------------------------------------------------------------------------------------------------------------------------------------------------------------------------|---------------------------------|----------------------------|
| The subject property is transected by a stream on the eastern portion of the property. An incinerator is present on the western portion of the property.                                                                             | 1937                            | Historical Sanborn<br>Maps |
| The subject property is cleared with a stream transecting the eastern portion of the property and a structure on the western portion of the property.                                                                                | 1937, 1940, 1950,<br>1955       | Aerial<br>Photographs      |
| The subject property is transected by a stream on the eastern portion of the property.                                                                                                                                               | 1950                            | Historical Sanborn<br>Maps |
| The subject property is wooded land with a cleared portion in the southern portion of the property. No observations of structures on the property.                                                                                   | 1961, 1964                      | Aerial<br>Photographs      |
| The subject property is transected by a stream on the eastern portion of the property and there is a playground structure in the central portion of the property.                                                                    | 1979                            | Historical Sanborn<br>Maps |
| The subject property is wooded land with a cleared portion in the southern portion of the property. A stream transects the eastern portion of the property, and a structure is observed on a cleared portion of the property.        | 1972, 1977, 1981,<br>1983       | Aerial<br>Photographs      |
| The subject property appears to be wooded land with a cleared portion in the southern portion of the property. A stream transects the eastern portion of the property, structures are observed on a cleared portion of the property. | 2006, 2009, 2012,<br>2020       | Aerial<br>Photographs      |