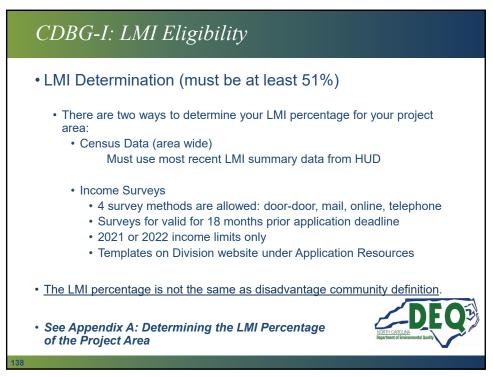

tion – dis. area.              | \$3,409,964                               |
| Total Construction – Other                   | \$825,036                                 |
| Total Construction                           | \$4,235,000                               |
| Engineering Costs                            | \$100,000                                 |
| Admin Costs                                  | \$100,000                                 |
| Connection Fees                              | \$250,000                                 |
| Total Project Cost                           | =\$4,685,000 (dis. area=\$3,859,964)      |

















































































































































































**CDBG-I**: Project Types Limitations · Residential areas only. Cannot fund infrastructure in business districts or linked economic development Can fund projects in the floodplain and only certain ones in the floodway (per HUD Notice CPD-17-013). "the construction, installation, or repair of linear infrastructure located • entirely below ground level or entirely above base flood elevation may comply with Part 55 ... " No new construction, manhole repair/replacement or ground disturbance • within the floodway. Will allow CIPP, if completely underground and access is done outside floodway. Flood maps with project area and proposed project is required.





























# "Distressed Unit" Statutory Definition

"Distressed unit. – A public water system or wastewater sys