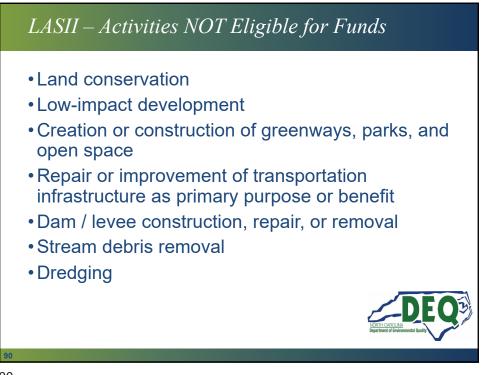

(10%)                            | \$385,000 (80.51% d/u=\$309,964 of cont.) |
| Total Construction – dis. area.              | \$3,409,964                               |
| Total Construction – Other                   | \$825,036                                 |
| Total Construction                           | \$4,235,000                               |
| Engineering Costs                            | \$100,000                                 |
| Admin Costs                                  | \$100,000                                 |
| Connection Fees                              | \$250,000                                 |
| Total Project Cost                           | =\$4,685,000 (dis. area=\$3,859,964)      |

















































































































































































**CDBG-I**: Project Types Limitations · Residential areas only. Cannot fund infrastructure in business districts or linked economic development Can fund projects in the floodplain and only certain ones in the floodway (per HUD Notice CPD-17-013). "the construction, installation, or repair of linear infrastructure located • entirely below ground level or entirely above base flood elevation may comply with Part 55 ... " No new construction, manhole repair/replacement or ground disturbance • within the floodway. Will allow CIPP, if completely underground and access is done outside floodway. Flood maps with project area and proposed project is required.





























# "Di