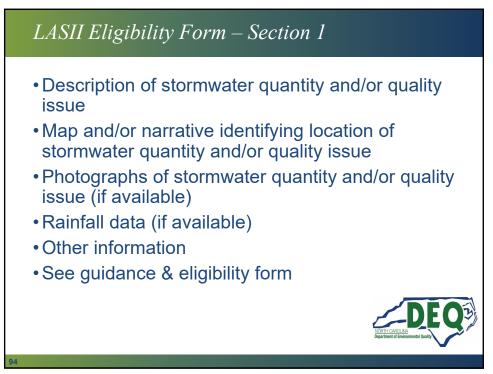

| \$385,000 (80.51% d/u=\$309,964 of cont.) |
| Total Construction – dis. area.              | \$3,409,964                               |
| Total Construction – Other                   | \$825,036                                 |
| Total Construction                           | \$4,235,000                               |
| Engineering Costs                            | \$100,000                                 |
| Admin Costs                                  | \$100,000                                 |
| Connection Fees                              | \$250,000                                 |
| Total Project Cost                           | =\$4,685,000 (dis. area=\$3,859,964)      |

















































































































































































**CDBG-I**: Project Types Limitations · Residential areas only. Cannot fund infrastructure in business districts or linked economic development Can fund projects in the floodplain and only certain ones in the floodway (per HUD Notice CPD-17-013). "the construction, installation, or repair of linear infrastructure located • entirely below ground level or entirely above base flood elevation may comply with Part 55 ... " No new construction, manhole repair/replacement or ground disturbance • within the floodway. Will allow CIPP, if completely underground and access is done outside floodway. Flood maps with project area and proposed project is required.





























# "Distressed