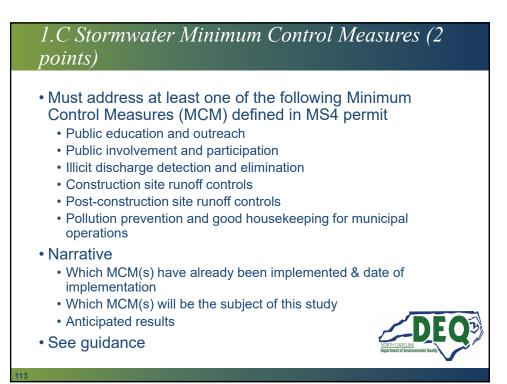

(80.51% d/u=\$309,964 of cont.) |
| Total Construction – dis. area.              | \$3,409,964                               |
| Total Construction – Other                   | \$825,036                                 |
| Total Construction                           | \$4,235,000                               |
| Engineering Costs                            | \$100,000                                 |
| Admin Costs                                  | \$100,000                                 |
| Connection Fees                              | \$250,000                                 |
| Total Project Cost                           | =\$4,685,000 (dis. area=\$3,859,964)      |

















































































































































































**CDBG-I**: Project Types Limitations · Residential areas only. Cannot fund infrastructure in business districts or linked economic development Can fund projects in the floodplain and only certain ones in the floodway (per HUD Notice CPD-17-013). "the construction, installation, or repair of linear infrastructure located • entirely below ground level or entirely above base flood elevation may comply with Part 55 ... " No new construction, manhole repair/replacement or ground disturbance • within the floodway. Will allow CIPP, if completely underground and access is done outside floodway. Flood maps with project area and proposed project is required.





























# "Distressed Unit" Statutory Definition

"Distress