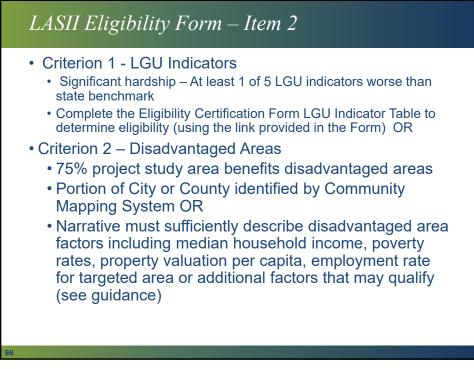

| \$385,000 (80.51% d/u=\$309,964 of cont.) |
| Total Construction – dis. area.              | \$3,409,964                               |
| Total Construction – Other                   | \$825,036                                 |
| Total Construction                           | \$4,235,000                               |
| Engineering Costs                            | \$100,000                                 |
| Admin Costs                                  | \$100,000                                 |
| Connection Fees                              | \$250,000                                 |
| Total Project Cost                           | =\$4,685,000 (dis. area=\$3,859,964)      |

















































































































































































**CDBG-I**: Project Types Limitations · Residential areas only. Cannot fund infrastructure in business districts or linked economic development Can fund projects in the floodplain and only certain ones in the floodway (per HUD Notice CPD-17-013). "the construction, installation, or repair of linear infrastructure located • entirely below ground level or entirely above base flood elevation may comply with Part 55 ... " No new construction, manhole repair/replacement or ground disturbance • within the floodway. Will allow CIPP, if completely underground and access is done outside floodway. Flood maps with project area and proposed project is required.





























# "Distressed Uni