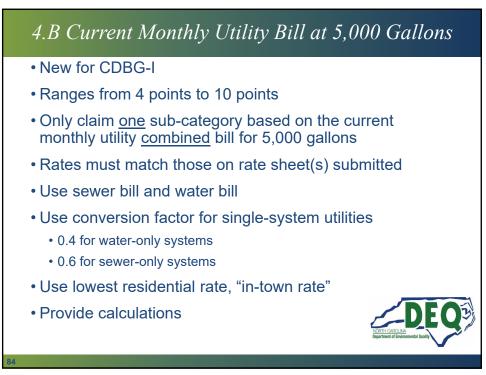

Contingency (10%)                            | \$385,000 (80.51% d/u=\$309,964 of cont.) |
| Total Construction – dis. area.              | \$3,409,964                               |
| Total Construction – Other                   | \$825,036                                 |
| Total Construction                           | \$4,235,000                               |
| Engineering Costs                            | \$100,000                                 |
| Admin Costs                                  | \$100,000                                 |
| Connection Fees                              | \$250,000                                 |
| Total Project Cost                           | =\$4,685,000 (dis. area=\$3,859,964)      |

















































































































































































**CDBG-I**: Project Types Limitations · Residential areas only. Cannot fund infrastructure in business districts or linked economic development Can fund projects in the floodplain and only certain ones in the floodway (per HUD Notice CPD-17-013). "the construction, installation, or repair of linear infrastructure located • entirely below ground level or entirely above base flood elevation may comply with Part 55 ... " No new construction, manhole repair/replacement or ground disturbance • within the floodway. Will allow CIPP, if completely underground and access is done outside floodway. Flood maps with project area and proposed project is required.