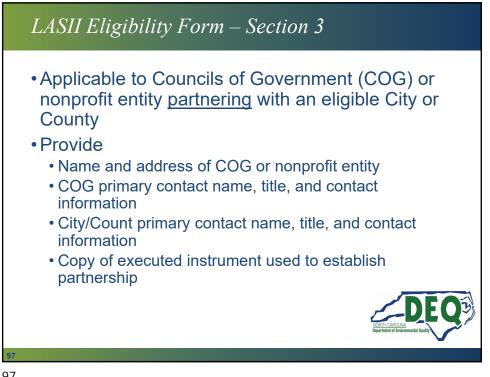

| \$385,000 (80.51% d/u=\$309,964 of cont.) |
| Total Construction – dis. area.              | \$3,409,964                               |
| Total Construction – Other                   | \$825,036                                 |
| Total Construction                           | \$4,235,000                               |
| Engineering Costs                            | \$100,000                                 |
| Admin Costs                                  | \$100,000                                 |
| Connection Fees                              | \$250,000                                 |
| Total Project Cost                           | =\$4,685,000 (dis. area=\$3,859,964)      |

















































































































































































**CDBG-I**: Project Types Limitations · Residential areas only. Cannot fund infrastructure in business districts or linked economic development Can fund projects in the floodplain and only certain ones in the floodway (per HUD Notice CPD-17-013). "the construction, installation, or repair of linear infrastructure located • entirely below ground level or entirely above base flood elevation may comply with Part 55 ... " No new construction, manhole repair/replacement or ground disturbance • within the floodway. Will allow CIPP, if completely underground and access is done outside floodway. Flood maps with project area and proposed project is required.





























# "Distressed Unit"