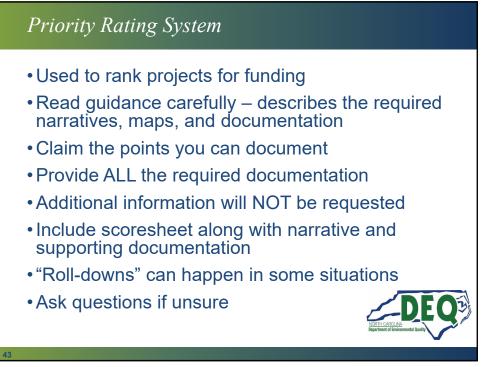

|





























| 1.C.1 Old Infrastructure Budget Example                     |                               |  |
|-------------------------------------------------------------|-------------------------------|--|
| Line Item                                                   | Division Funding<br>Requested |  |
| Replace 10,000 LF 8-inch pipe (older than 40 years)         | \$100,000                     |  |
| Replace 3,000 LF of 8-inch<br>pipe (less than 40 years old) | \$30,000                      |  |









| Budget Example – Disadvantaged Area – \$4.7M |                                           |
|----------------------------------------------|-------------------------------------------|
| Project                                      |