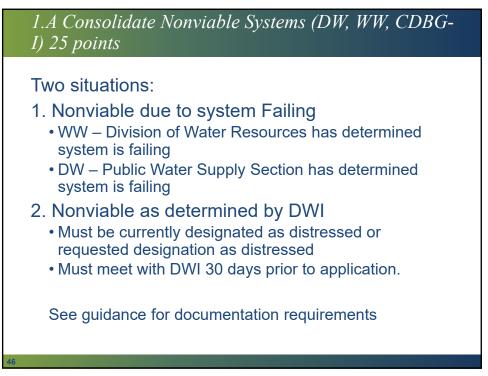

|





























| 1.C.1 Old Infrastructure Budget Example                     |                               |  |
|-------------------------------------------------------------|-------------------------------|--|
| Line Item                                                   | Division Funding<br>Requested |  |
| Replace 10,000 LF 8-inch pipe (older than 40 years)         | \$100,000                     |  |
| Replace 3,000 LF of 8-inch<br>pipe (less than 40 years old) | \$30,000                      |  |









| Budget Example – Disadvantaged Area – \$4.7M |                                           |
|----------------------------------------------|-------------------------------------------|
| Project                                      |                                           |
|