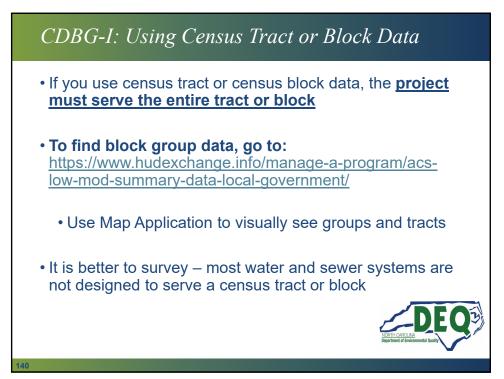

– dis. area.              | \$3,409,964                               |
| Total Construction – Other                   | \$825,036                                 |
| Total Construction                           | \$4,235,000                               |
| Engineering Costs                            | \$100,000                                 |
| Admin Costs                                  | \$100,000                                 |
| Connection Fees                              | \$250,000                                 |
| Total Project Cost                           | =\$4,685,000 (dis. area=\$3,859,964)      |

















































































































































































**CDBG-I**: Project Types Limitations · Residential areas only. Cannot fund infrastructure in business districts or linked economic development Can fund projects in the floodplain and only certain ones in the floodway (per HUD Notice CPD-17-013). "the construction, installation, or repair of linear infrastructure located • entirely below ground level or entirely above base flood elevation may comply with Part 55 ... " No new construction, manhole repair/replacement or ground disturbance • within the floodway. Will allow CIPP, if completely underground and access is done outside floodway. Flood maps with project area and proposed project is required.





























# "Distressed Unit" Statutory Definition

"Distressed unit. – A public water system or wastewater system