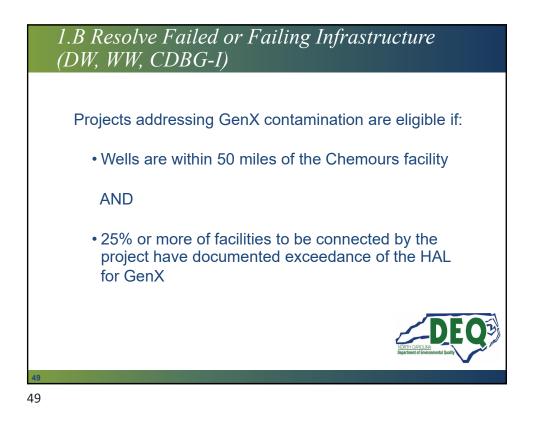

|





























| 1.C.1 Old Infrastructure Budget Example                     |                               |  |
|-------------------------------------------------------------|-------------------------------|--|
| Line Item                                                   | Division Funding<br>Requested |  |
| Replace 10,000 LF 8-inch pipe (older than 40 years)         | \$100,000                     |  |
| Replace 3,000 LF of 8-inch<br>pipe (less than 40 years old) | \$30,000                      |  |









| Budget Example – Disadvantaged Area – \$4.7M |                                           |
|----------------------------------------------|-------------------------------------------|
| Project                                      |                                           |
| Line