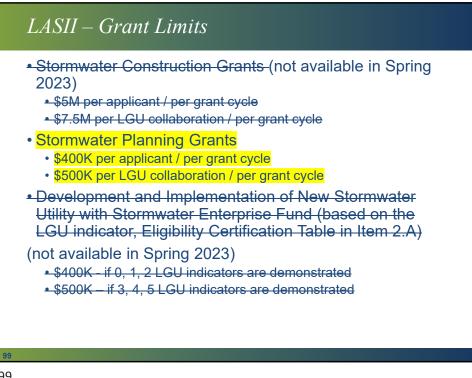

| \$385,000 (80.51% d/u=\$309,964 of cont.) |
| Total Construction – dis. area.              | \$3,409,964                               |
| Total Construction – Other                   | \$825,036                                 |
| Total Construction                           | \$4,235,000                               |
| Engineering Costs                            | \$100,000                                 |
| Admin Costs                                  | \$100,000                                 |
| Connection Fees                              | \$250,000                                 |
| Total Project Cost                           | =\$4,685,000 (dis. area=\$3,859,964)      |

















































































































































































**CDBG-I**: Project Types Limitations · Residential areas only. Cannot fund infrastructure in business districts or linked economic development Can fund projects in the floodplain and only certain ones in the floodway (per HUD Notice CPD-17-013). "the construction, installation, or repair of linear infrastructure located • entirely below ground level or entirely above base flood elevation may comply with Part 55 ... " No new construction, manhole repair/replacement or ground disturbance • within the floodway. Will allow CIPP, if completely underground and access is done outside floodway. Flood maps with project area and proposed project is required.





























# "Distressed Unit" Sta