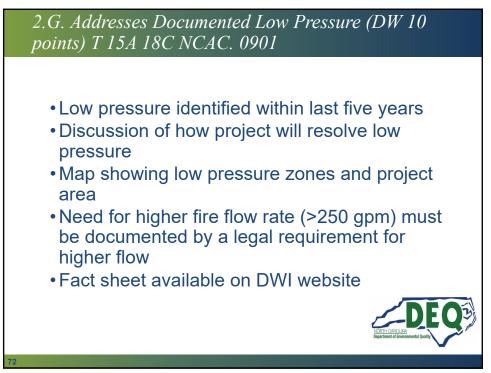

=80.51% d/u)           |
| Contingency (10%)                            | \$385,000 (80.51% d/u=\$309,964 of cont.) |
| Total Construction – dis. area.              | \$3,409,964                               |
| Total Construction – Other                   | \$825,036                                 |
| Total Construction                           | \$4,235,000                               |
| Engineering Costs                            | \$100,000                                 |
| Admin Costs                                  | \$100,000                                 |
| Connection Fees                              | \$250,000                                 |
| Total Project Cost                           | =\$4,685,000 (dis. area=\$3,859,964)      |

















































































































































































**CDBG-I**: Project Types Limitations · Residential areas only. Cannot fund infrastructure in business districts or linked economic development Can fund projects in the floodplain and only certain ones in the floodway (per HUD Notice CPD-17-013). "the construction, installation, or repair of linear infrastructure located • entirely below ground level or entirely above base flood elevation may comply with Part 55 ... " No new construction, manhole repair/replacement or ground disturbance • within the floodway. Will allow CIPP, if completely underground and access is done outside floodway. Flood maps with project area and proposed project is requir