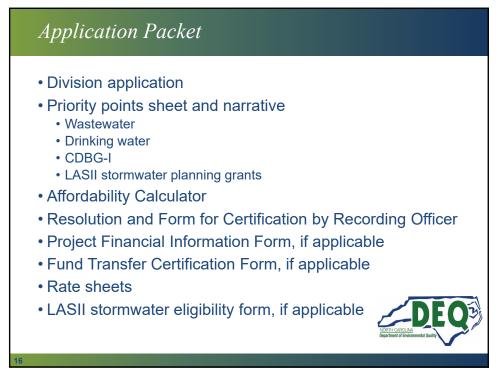

| Ά grants, Viable Utility Reserve, or LA                                               | SII Stormwater Construction.                  |
| Asset Inventory & Assessment available in the Fall 2023 fund | grants and Merger/Regionalization For<br>ng round.                                    | easibility study grants will be               |



- Clean Water State Revolving Fund (CWSRF)
- Drinking Water State Revolving Fund (DWSRF)
- Low-interest loan programs
  - Rate set at ½ market (20-Year Bond Index)
  - Current base interest rate is approximately 1.94% (will be set at application due date)
  - 20-year maximum term for base rate
  - 30-year maximum term possible for targeted interest rates
  - Debt approved by Local Government Commission































| Sections 1 | and 2                                                                                                                                                                                                                                                                                                                           |                                                                                                                                                              |                                                       |
|------------|--------------------------------------------------------------------------------------------------------------------------------------------------------------------------------------------------------------------------------