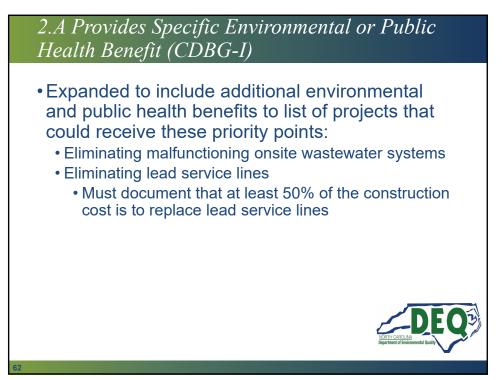

| \$3,850,000 (\$3.1M=80.51% d/u)           |
| Contingency (10%)                            | \$385,000 (80.51% d/u=\$309,964 of cont.) |
| Total Construction – dis. area.              | \$3,409,964                               |
| Total Construction – Other                   | \$825,036                                 |
| Total Construction                           | \$4,235,000                               |
| Engineering Costs                            | \$100,000                                 |
| Admin Costs                                  | \$100,000                                 |
| Connection Fees                              | \$250,000                                 |
| Total Project Cost                           | =\$4,685,000 (dis. area=\$3,859,964)      |

















































































































































































**CDBG-I**: Project Types Limitations · Residential areas only. Cannot fund infrastructure in business districts or linked economic development Can fund projects in the floodplain and only certain ones in the floodway (per HUD Notice CPD-17-013). "the construction, installation, or repair of linear infrastructure located • entirely below ground level or entirely above base flood elevation may comply with Part 55 ... " No new construction, manhole repair/replacement or ground disturbance • within the floodway. Will allow CIPP, if completely underground and access is done outside floodway. Flood maps with project area and pr