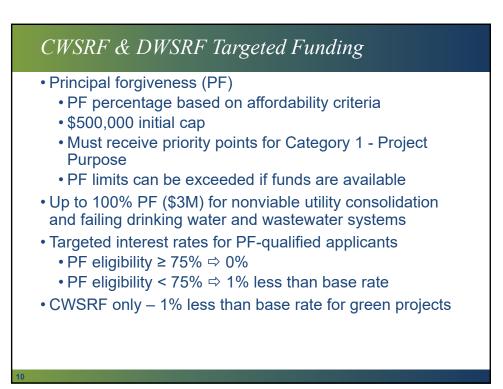

- Clean Water State Revolving Fund (CWSRF)
- Drinking Water State Revolving Fund (DWSRF)
- Low-interest loan programs
  - Rate set at ½ market (20-Year Bond Index)
  - Current base interest rate is approximately 1.94% (will be set at application due date)
  - 20-year maximum term for base rate
  - 30-year maximum term possible for targeted interest rates
  - Debt approved by Local Government Commission