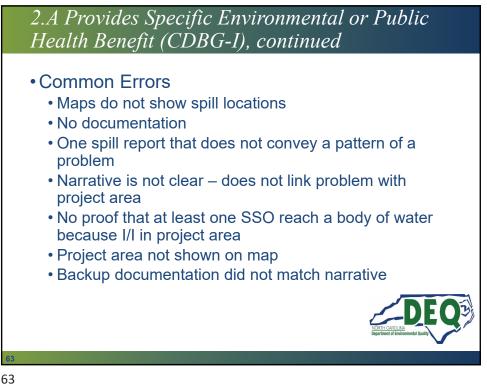

| \$3,850,000 (\$3.1M=80.51% d/u)           |
| Contingency (10%)                            | \$385,000 (80.51% d/u=\$309,964 of cont.) |
| Total Construction – dis. area.              | \$3,409,964                               |
| Total Construction – Other                   | \$825,036                                 |
| Total Construction                           | \$4,235,000                               |
| Engineering Costs                            | \$100,000                                 |
| Admin Costs                                  | \$100,000                                 |
| Connection Fees                              | \$250,000                                 |
| Total Project Cost                           | =\$4,685,000 (dis. area=\$3,859,964)      |

















































































































































































**CDBG-I**: Project Types Limitations · Residential areas only. Cannot fund infrastructure in business districts or linked economic development Can fund projects in the floodplain and only certain ones in the floodway (per HUD Notice CPD-17-013). "the construction, installation, or repair of linear infrastructure located • entirely below ground level or entirely above base flood elevation may comply with Part 55 ... " No new construction, manhole repair/replacement or ground disturbance • within the floodway. Will allow CIPP, if completely underground and access is done outside floodway. Flood maps with project area and prop