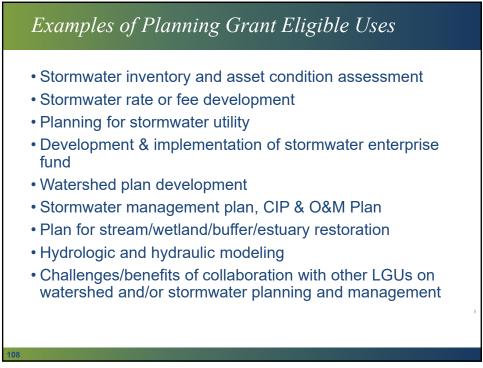

\$385,000 (80.51% d/u=\$309,964 of cont.) |
| Total Construction – dis. area.              | \$3,409,964                               |
| Total Construction – Other                   | \$825,036                                 |
| Total Construction                           | \$4,235,000                               |
| Engineering Costs                            | \$100,000                                 |
| Admin Costs                                  | \$100,000                                 |
| Connection Fees                              | \$250,000                                 |
| Total Project Cost                           | =\$4,685,000 (dis. area=\$3,859,964)      |

















































































































































































**CDBG-I**: Project Types Limitations · Residential areas only. Cannot fund infrastructure in business districts or linked economic development Can fund projects in the floodplain and only certain ones in the floodway (per HUD Notice CPD-17-013). "the construction, installation, or repair of linear infrastructure located • entirely below ground level or entirely above base flood elevation may comply with Part 55 ... " No new construction, manhole repair/replacement or ground disturbance • within the floodway. Will allow CIPP, if completely underground and access is done outside floodway. Flood maps with project area and proposed project is required.





























# "Distressed Unit" Statutory Definition