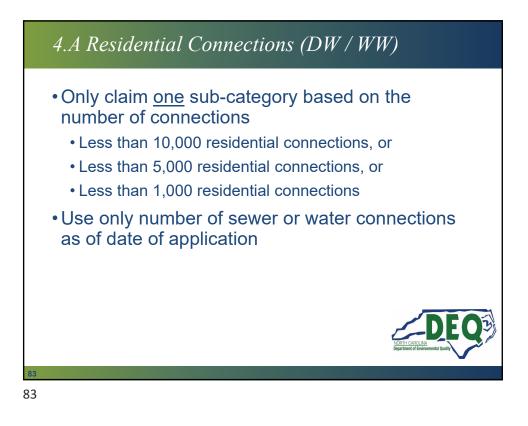

| Contingency (10%)                            | \$385,000 (80.51% d/u=\$309,964 of cont.) |
| Total Construction – dis. area.              | \$3,409,964                               |
| Total Construction – Other                   | \$825,036                                 |
| Total Construction                           | \$4,235,000                               |
| Engineering Costs                            | \$100,000                                 |
| Admin Costs                                  | \$100,000                                 |
| Connection Fees                              | \$250,000                                 |
| Total Project Cost                           | =\$4,685,000 (dis. area=\$3,859,964)      |

















































































































































































**CDBG-I**: Project Types Limitations · Residential areas only. Cannot fund infrastructure in business districts or linked economic development Can fund projects in the floodplain and only certain ones in the floodway (per HUD Notice CPD-17-013). "the construction, installation, or repair of linear infrastructure located • entirely below ground level or entirely above base flood elevation may comply with Part 55 ... " No new construction, manhole repair/replacement or ground disturbance • within the floodway. Will allow CIPP, if completely underground and access is done outside floodway. Flood maps with project area and proposed project is required.