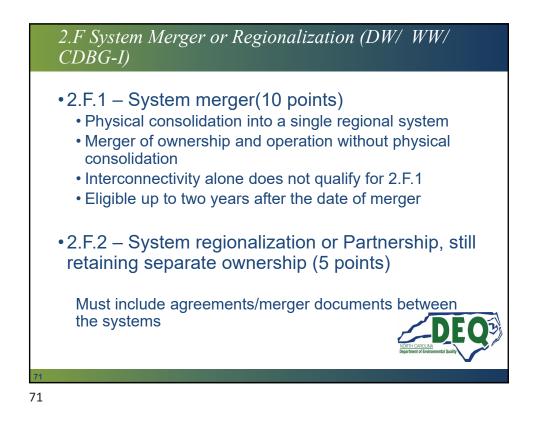

1M=80.51% d/u)           |
| Contingency (10%)                            | \$385,000 (80.51% d/u=\$309,964 of cont.) |
| Total Construction – dis. area.              | \$3,409,964                               |
| Total Construction – Other                   | \$825,036                                 |
| Total Construction                           | \$4,235,000                               |
| Engineering Costs                            | \$100,000                                 |
| Admin Costs                                  | \$100,000                                 |
| Connection Fees                              | \$250,000                                 |
| Total Project Cost                           | =\$4,685,000 (dis. area=\$3,859,964)      |

















































































































































































**CDBG-I**: Project Types Limitations · Residential areas only. Cannot fund infrastructure in business districts or linked economic development Can fund projects in the floodplain and only certain ones in the floodway (per HUD Notice CPD-17-013). "the construction, installation, or repair of linear infrastructure located • entirely below ground level or entirely above base flood elevation may comply with Part 55 ... " No new construction, manhole repair/replacement or ground disturbance • within the floodway. Will allow CIPP, if completely underground and access is done outside floodway. Flood maps with project area and proposed project is requ