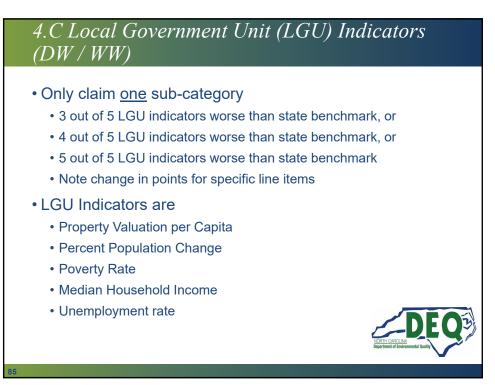

ontingency (10%)                            | \$385,000 (80.51% d/u=\$309,964 of cont.) |
| Total Construction – dis. area.              | \$3,409,964                               |
| Total Construction – Other                   | \$825,036                                 |
| Total Construction                           | \$4,235,000                               |
| Engineering Costs                            | \$100,000                                 |
| Admin Costs                                  | \$100,000                                 |
| Connection Fees                              | \$250,000                                 |
| Total Project Cost                           | =\$4,685,000 (dis. area=\$3,859,964)      |

















































































































































































**CDBG-I**: Project Types Limitations · Residential areas only. Cannot fund infrastructure in business districts or linked economic development Can fund projects in the floodplain and only certain ones in the floodway (per HUD Notice CPD-17-013). "the construction, installation, or repair of linear infrastructure located • entirely below ground level or entirely above base flood elevation may comply with Part 55 ... " No new construction, manhole repair/replacement or ground disturbance • within the floodway. Will allow CIPP, if completely underground and access is done outside floodway. Flood maps with project area and proposed project is required.