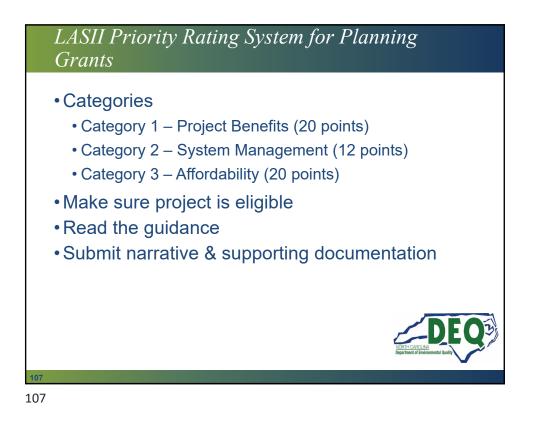

| \$385,000 (80.51% d/u=\$309,964 of cont.) |
| Total Construction – dis. area.              | \$3,409,964                               |
| Total Construction – Other                   | \$825,036                                 |
| Total Construction                           | \$4,235,000                               |
| Engineering Costs                            | \$100,000                                 |
| Admin Costs                                  | \$100,000                                 |
| Connection Fees                              | \$250,000                                 |
| Total Project Cost                           | =\$4,685,000 (dis. area=\$3,859,964)      |

















































































































































































**CDBG-I**: Project Types Limitations · Residential areas only. Cannot fund infrastructure in business districts or linked economic development Can fund projects in the floodplain and only certain ones in the floodway (per HUD Notice CPD-17-013). "the construction, installation, or repair of linear infrastructure located • entirely below ground level or entirely above base flood elevation may comply with Part 55 ... " No new construction, manhole repair/replacement or ground disturbance • within the floodway. Will allow CIPP, if completely underground and access is done outside floodway. Flood maps with project area and proposed project is required.





























# "Distressed Unit" Statutory Definitio