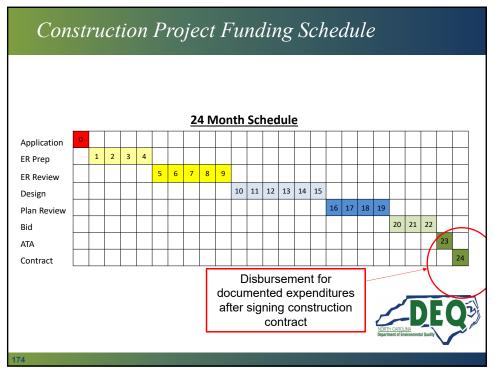

| Туре      | Points/Weight | Source Data              |
|----|---------------------------|-----------|---------------|--------------------------|
| 14 | UAL Missing Audit         | Financial | 3             | LGC                      |
| 15 | Surplus (deficit) w/ Debt | Financial | 2             | Calculated from LGC data |
| 16 | No Debt DSCR Test         | Financial | 1             | Calculated from LGC data |
| 17 | % Depreciated             | Financial | 1             | Calculated from LGC data |
| 18 | Operating Margin          | Financial | 1             | Calculated from LGC data |
| 19 | Quick Ratio               | Financial | 1             | Calculated from LGC data |
| 20 | Receivables Ratio         | Financial | 1             | Calculated from LGC data |















# Construction Project Schedule

### •GS 159G-41

- 2 years to get under construction contract from LOIF
- 1 year to get under contact after award (signing offer agreement) typically, after ER approval
- Engineering Report Approval 9 Months from LOIF
  - Alternatives Analysis
  - Environmental Review (if required), more time for FONSI
- Offer and Acceptance
  - Board approved agreement and Resolution
- Plans and Specifications Approval 22 Months from LOIF
- Project Bid
- Construction/Contract Start ≤ 24 Months from LOIF





















- BIL appropriated additional funds for 5 fiscal years (FY 2022-FY 2026) specifically for the purpose of inventorying and replacing lead service lines.
- These funds are referred to as the BIL DWSRF Lead Service Line Replacement Funds (LSLR Funds).
-