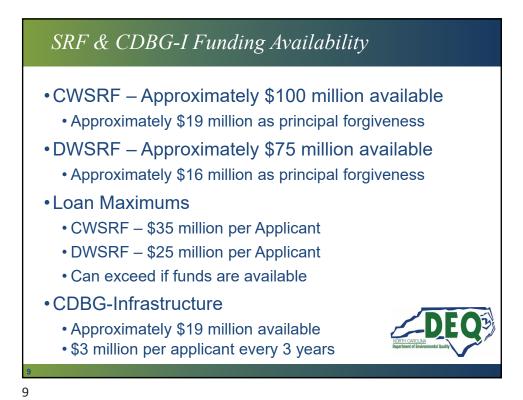

| Applications<br>Program                                      | Funding Type and<br>Limits                                                            | Potential Funds<br>Available                  |
|--------------------------------------------------------------|---------------------------------------------------------------------------------------|-----------------------------------------------|
| Drinking Water State<br>Revolving Fund                       | DW loans (with principal forgiveness), up to \$25 M                                   | ~\$75 million (incl. ~\$16<br>million in PF)  |
| Clean Water State<br>Revolving Fund                          | WW loans (with principal forgiveness), up to \$35 M                                   | ~\$100 million (incl.<br>~\$19 million in PF) |
| CDBG-I                                                       | DW & WW grants benefiting<br>low-to-moderate income, up<br>to \$3 M every 3 years     | ~\$19 million                                 |
| LASII Stormwater<br>Planning                                 | Stormwater planning grants<br>( <u>not</u> construction), up to<br>\$400 K or \$500 K | ~\$6.3 million                                |
| No funds are available for ARF                               | Ά grants, Viable Utility Reserve, or LA                                               | SII Stormwater Construction.                  |
| Asset Inventory & Assessment available in the Fall 2023 fund | grants and Merger/Regionalization For<br>ng round.                                    | easibility study grants will be               |