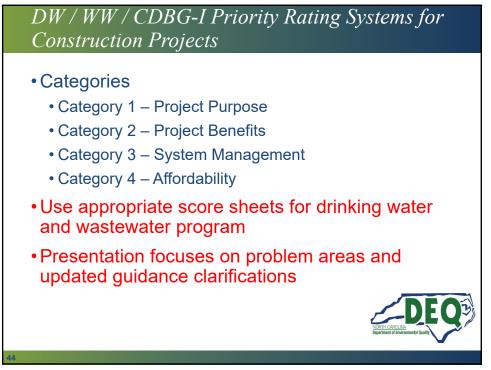

|





























| 1.C.1 Old Infrastructure Budget Example                     |                               |  |
|-------------------------------------------------------------|-------------------------------|--|
| Line Item                                                   | Division Funding<br>Requested |  |
| Replace 10,000 LF 8-inch pipe (older than 40 years)         | \$100,000                     |  |
| Replace 3,000 LF of 8-inch<br>pipe (less than 40 years old) | \$30,000                      |  |









| Budget Example – Disadvantaged Area – \$4.7M |                                           |
|----------------------------------------------|-------------------------------------------|
| Project                                      |