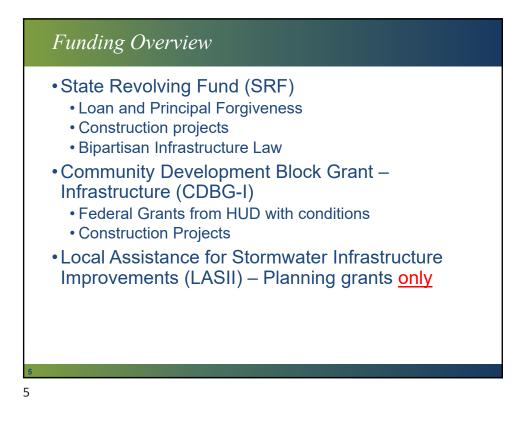

| Applications<br>Program                                      | Funding Type and<br>Limits                                                            | Potential Funds<br>Available                  |
|--------------------------------------------------------------|---------------------------------------------------------------------------------------|-----------------------------------------------|
| Drinking Water State<br>Revolving Fund                       | DW loans (with principal forgiveness), up to \$25 M                                   | ~\$75 million (incl. ~\$16<br>million in PF)  |
| Clean Water State<br>Revolving Fund                          | WW loans (with principal forgiveness), up to \$35 M                                   | ~\$100 million (incl.<br>~\$19 million in PF) |
| CDBG-I                                                       | DW & WW grants benefiting<br>low-to-moderate income, up<br>to \$3 M every 3 years     | ~\$19 million                                 |
| LASII Stormwater<br>Planning                                 | Stormwater planning grants<br>( <u>not</u> construction), up to<br>\$400 K or \$500 K | ~\$6.3 million                                |
| No funds are available for ARF                               | Ά grants, Viable Utility Reserve, or LA                                               | SII Stormwater Construction.                  |
| Asset Inventory & Assessment available in the Fall 2023 fund | grants and Merger/Regionalization For<br>ng round.                                    | easibility study grants will be               |

- Clean Water State Revolving Fund (CWSRF)
- Drinking Water State Revolving Fund (DWSRF)
- Low-interest loan programs
  - Rate set at ½ market (20-Year Bond Index)
  - Current base interest rate is approximately 1.94% (will be set at application due date)
  - 20-year maximum term for base rate
  - 30-year maximum term possible for targeted interest rates
  - Debt approved by Local Government Commission