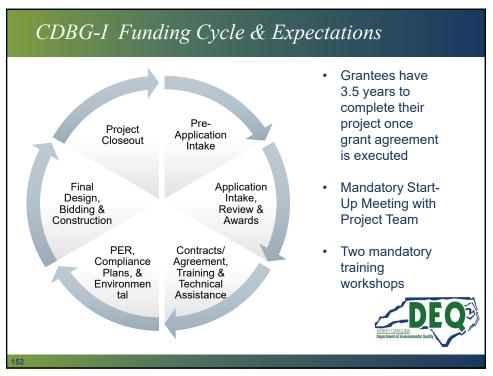

**CDBG-I**: Project Types Limitations · Residential areas only. Cannot fund infrastructure in business districts or linked economic development Can fund projects in the floodplain and only certain ones in the floodway (per HUD Notice CPD-17-013). "the construction, installation, or repair of linear infrastructure located • entirely below ground level or entirely above base flood elevation may comply with Part 55 ... " No new construction, manhole repair/replacement or ground disturbance • within the floodway. Will allow CIPP, if completely underground and access is done outside floodway. Flood maps with project area and proposed project is required.





























# "Distressed Unit" Statutory Definition

"Distressed unit. – A public water system or wastewater system operated by a local government unit exhibiting signs of failure to identify or address those financial or operating needs necessary to enable that system to become or to remain a local government unit generating sufficient revenues to adequately fund management and operations, personnel, appropriate levels of maintenance, and reinvestment that facilitate the provision of reliable water or wastewater services."

| Distressed Units' Sta                                                                                                                   | tutory Requirements