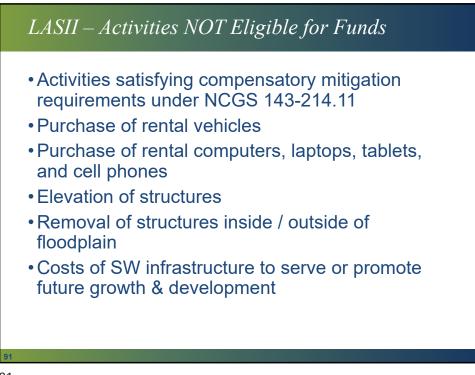

10%)                            | \$385,000 (80.51% d/u=\$309,964 of cont.) |
| Total Construction – dis. area.              | \$3,409,964                               |
| Total Construction – Other                   | \$825,036                                 |
| Total Construction                           | \$4,235,000                               |
| Engineering Costs                            | \$100,000                                 |
| Admin Costs                                  | \$100,000                                 |
| Connection Fees                              | \$250,000                                 |
| Total Project Cost                           | =\$4,685,000 (dis. area=\$3,859,964)      |

















































































































































































**CDBG-I**: Project Types Limitations · Residential areas only. Cannot fund infrastructure in business districts or linked economic development Can fund projects in the floodplain and only certain ones in the floodway (per HUD Notice CPD-17-013). "the construction, installation, or repair of linear infrastructure located • entirely below ground level or entirely above base flood elevation may comply with Part 55 ... " No new construction, manhole repair/replacement or ground disturbance • within the floodway. Will allow CIPP, if completely underground and access is done outside floodway. Flood maps with project area and proposed project is required.





























# "Dist