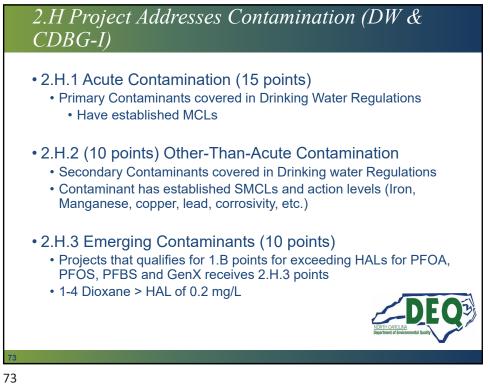

0.51% d/u)           |
| Contingency (10%)                            | \$385,000 (80.51% d/u=\$309,964 of cont.) |
| Total Construction – dis. area.              | \$3,409,964                               |
| Total Construction – Other                   | \$825,036                                 |
| Total Construction                           | \$4,235,000                               |
| Engineering Costs                            | \$100,000                                 |
| Admin Costs                                  | \$100,000                                 |
| Connection Fees                              | \$250,000                                 |
| Total Project Cost                           | =\$4,685,000 (dis. area=\$3,859,964)      |

















































































































































































**CDBG-I**: Project Types Limitations · Residential areas only. Cannot fund infrastructure in business districts or linked economic development Can fund projects in the floodplain and only certain ones in the floodway (per HUD Notice CPD-17-013). "the construction, installation, or repair of linear infrastructure located • entirely below ground level or entirely above base flood elevation may comply with Part 55 ... " No new construction, manhole repair/replacement or ground disturbance • within the floodway. Will allow CIPP, if completely underground and access is done outside floodway. Flood maps with project area and proposed project is required