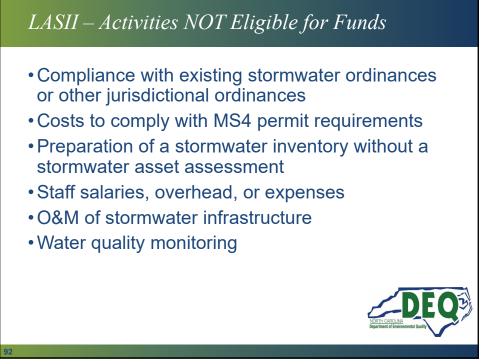

%)                            | \$385,000 (80.51% d/u=\$309,964 of cont.) |
| Total Construction – dis. area.              | \$3,409,964                               |
| Total Construction – Other                   | \$825,036                                 |
| Total Construction                           | \$4,235,000                               |
| Engineering Costs                            | \$100,000                                 |
| Admin Costs                                  | \$100,000                                 |
| Connection Fees                              | \$250,000                                 |
| Total Project Cost                           | =\$4,685,000 (dis. area=\$3,859,964)      |

















































































































































































**CDBG-I**: Project Types Limitations · Residential areas only. Cannot fund infrastructure in business districts or linked economic development Can fund projects in the floodplain and only certain ones in the floodway (per HUD Notice CPD-17-013). "the construction, installation, or repair of linear infrastructure located • entirely below ground level or entirely above base flood elevation may comply with Part 55 ... " No new construction, manhole repair/replacement or ground disturbance • within the floodway. Will allow CIPP, if completely underground and access is done outside floodway. Flood maps with project area and proposed project is required.





























# "Distre