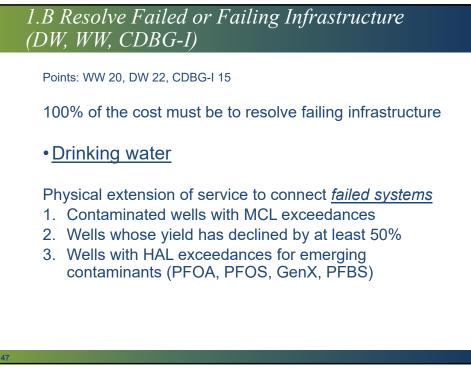

|





























| 1.C.1 Old Infrastructure Budget Example                     |                               |  |
|-------------------------------------------------------------|-------------------------------|--|
| Line Item                                                   | Division Funding<br>Requested |  |
| Replace 10,000 LF 8-inch pipe (older than 40 years)         | \$100,000                     |  |
| Replace 3,000 LF of 8-inch<br>pipe (less than 40 years old) | \$30,000                      |  |









| Budget Example – Disadvantaged Area – \$4.7M |                                           |
|----------------------------------------------|-------------------------------------------|
| Project                                      |                                           |
| L