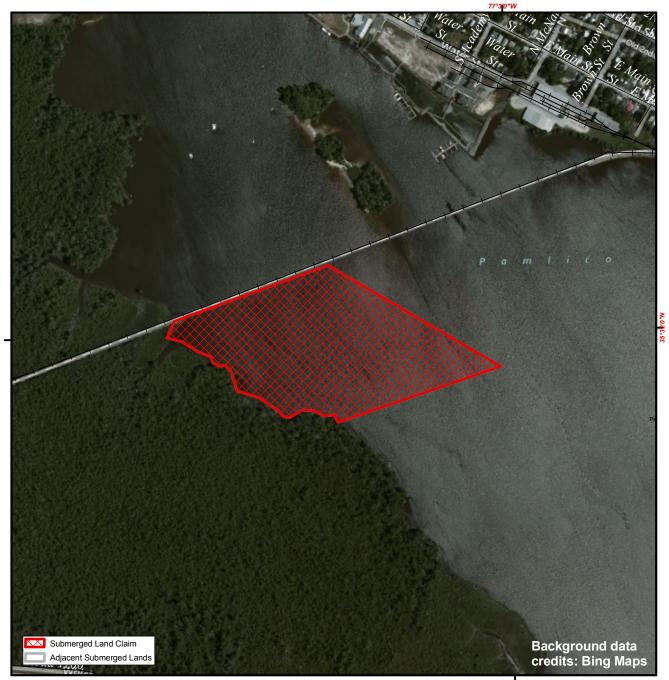

## Beaufort

Orig. Claimant: Rumley, Otway, Heirs Orig. Claimant Num: BEA-0158-000-P001

Cateogry: WE

Disclaimer: This map is not a certified land survey and is not intended to comply with North Carolina GS § 47-30. It is prepared for informational purposes only and is not to be used for legal descriptions or property transfers. North Carolina Division of Marine Fisheries makes no warranty, expressed or implied, concerning the accuracy, completeness, reliability of these data, and users are advised that use of this map is at their own risk.