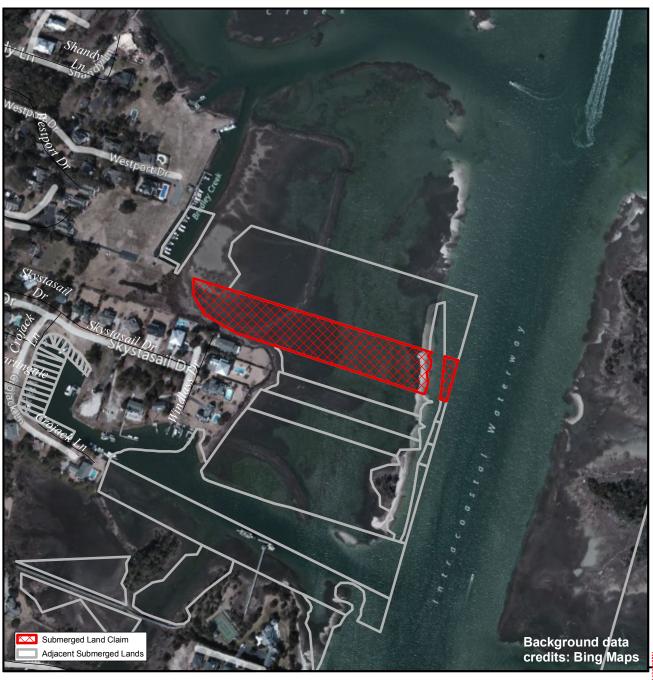

## **SUBMERGED LANDS**

**New Hanover** 

102

Orig. Claimant: Vernon, Charles

Orig. Claimant Num: NEW-0317-000-P001

60

Meters

Cateogry: BE