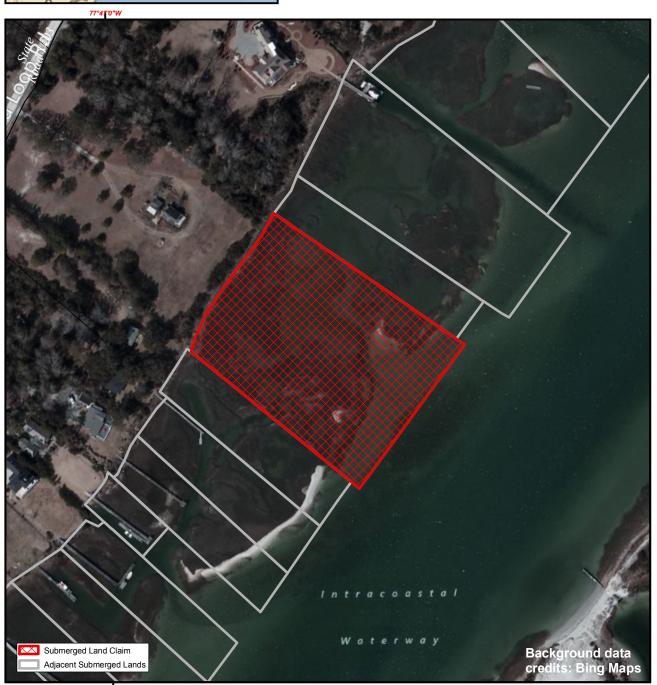

## **SUBMERGED LANDS**

**New Hanover** 

104

Orig. Claimant: Hooper, J.R.

Orig. Claimant Num: NEW-0305-000-P001

Cateogry: BE

Disclaimer: This map is not a certified land survey and is not intended to comply with North Carolina GS § 47-30. It is prepared for informational purposes only and is not to be used for legal descriptions or property transfers. North Carolina Division of Marine Fisheries makes no warranty, expressed or implied, concerning the accuracy, completeness, reliability of these data, and users are advised that use of this map is at their own risk.