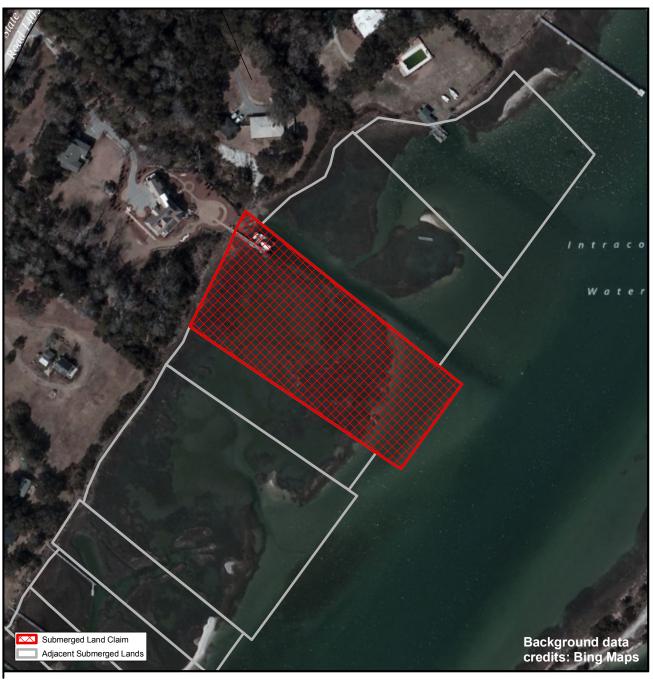

## **SUBMERGED LANDS**

**New Hanover** 

105

Orig. Claimant: Edwards, Ruby H. Orig. Claimant Num: NEW-0304-000-P001

Cateogry: BE

Disclaimer: This map is not a certified land survey and is not intended to comply with North Carolina GS § 47-30. It is prepared for informational purposes only and is not to be used for legal descriptions or property transfers. North Carolina Division of Marine Fisheries makes no warranty, expressed or implied, concerning the accuracy, completeness, reliability of these data, and users are advised that use of this map is at their own risk.