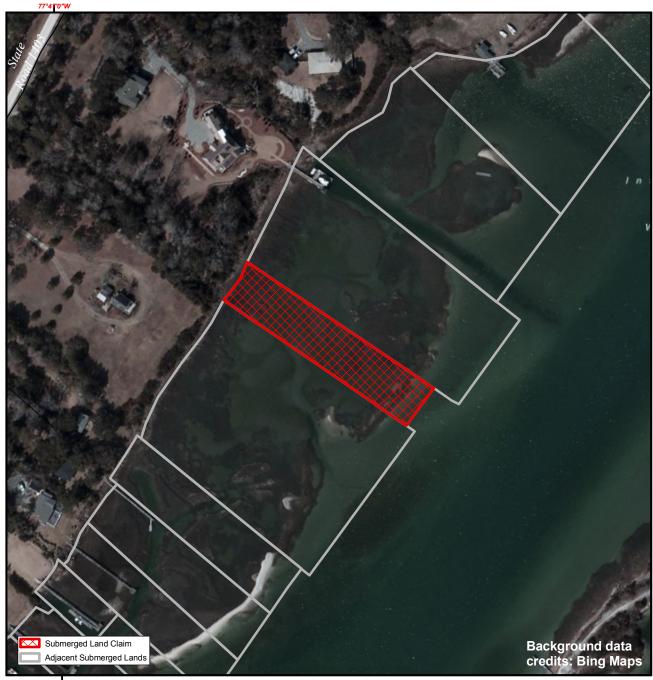

## **SUBMERGED LANDS**

**New Hanover** 

**107** 

Orig. Claimant: North Jr., Debernia C. Orig. Claimant Num: NEW-0298-000-P001

Cateogry: BE

Disclaimer: This map is not a certified land survey and is not intended to comply with North Carolina GS § 47-30. It is prepared for informational purposes only and is not to be used for legal descriptions or property transfers. North Carolina Division of Marine Fisheries makes no warranty, expressed or implied, concerning the accuracy, completeness, reliability of these data, and users are advised that use of this map is at their own risk.