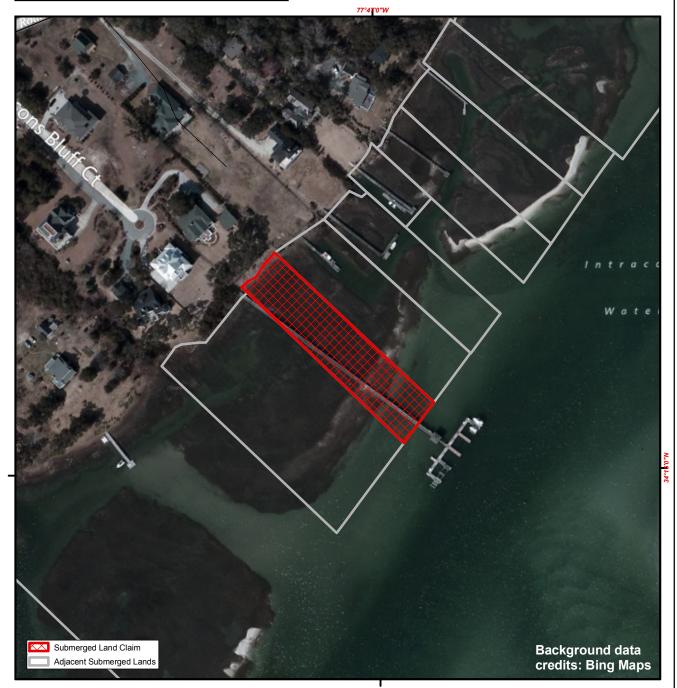

## **SUBMERGED LANDS**

**New Hanover** 

109

Orig. Claimant: Twining, Elizabeth
Orig. Claimant Num: NEW-0288-000-P001

Cateogry: BE

Disclaimer: This map is not a certified land survey and is not intended to comply with North Carolina GS § 47-30. It is prepared for informational purposes only and is not to be used for legal descriptions or property transfers. North Carolina Division of Marine Fisheries makes no warranty, expressed or implied, concerning the accuracy, completeness, reliability of these data, and users are advised that use of this map is at their own risk.