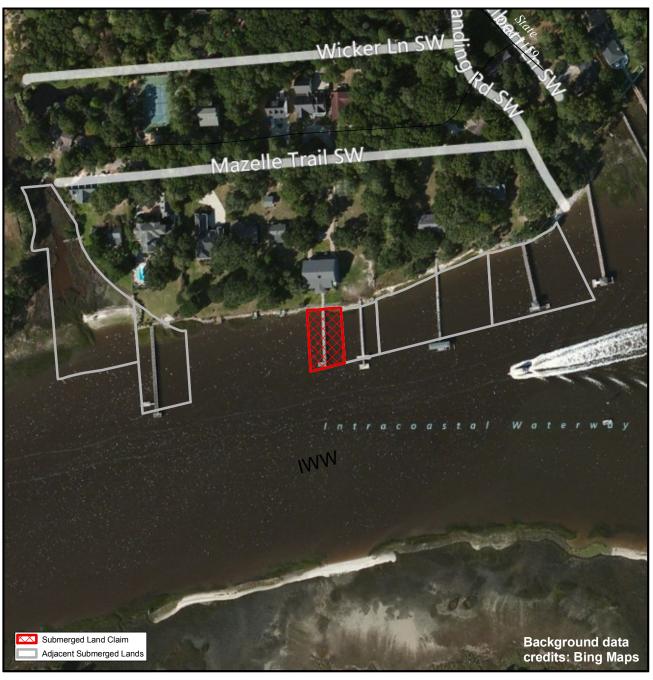

## **SUBMERGED LANDS**

**Brunswick** 

Orig. Claimant: Bridger, R.L. and wife Mary Orig. Claimant Num: BRU-0011-000-P001

Cateogry: BE

Disclaimer: This map is not a certified land survey and is not intended to comply with North Carolina GS § 47-30. It is prepared for informational purposes only and is not to be used for legal descriptions or property transfers. North Carolina Division of Marine Fisheries makes no warranty, expressed or implied, concerning the accuracy, completeness, reliability of these data, and users are advised that use of this map is at their own risk.