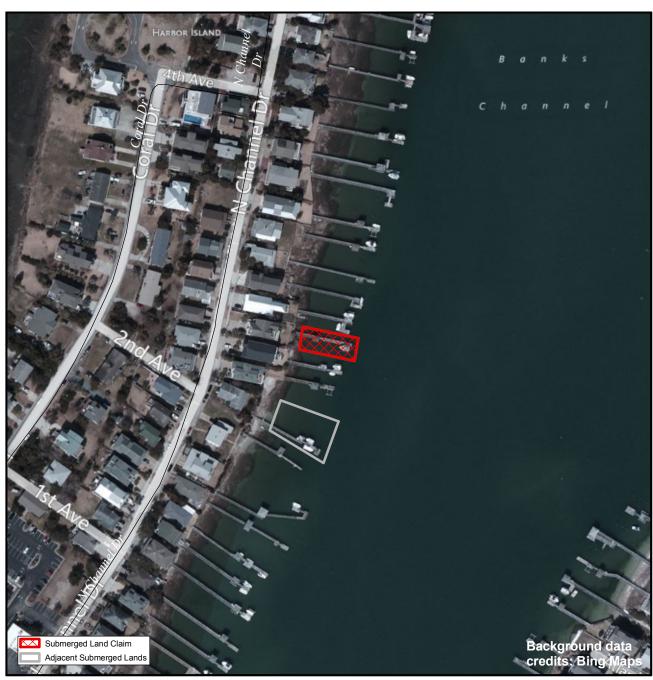

## **SUBMERGED LANDS**

**New Hanover** 

110

Orig. Claimant: Kermon, R.M. Sr.

Orig. Claimant Num: NEW-0279-000-P001

Cateogry: BE

Disclaimer: This map is not a certified land survey and is not intended to comply with North Carolina GS § 47-30. It is prepared for informational purposes only and is not to be used for legal descriptions or property transfers. North Carolina Division of Marine Fisheries makes no warranty, expressed or implied, concerning the accuracy, completeness, reliability of these data, and users are advised that use of this map is at their own risk.