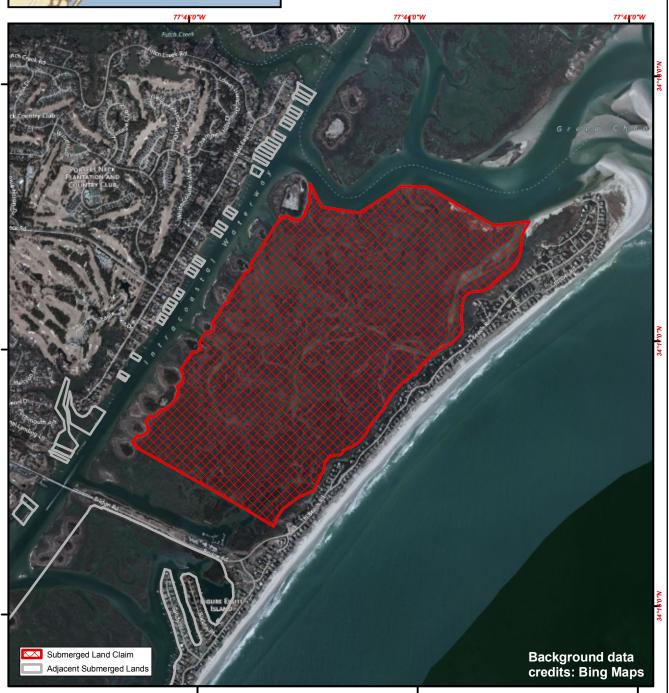

## **New Hanover**

Orig. Claimant: Davis, Champ McDowell Orig. Claimant Num: NEW-0275-000-P001 Cateogry: BE

Disclaimer: This map is not a certified land survey and is not intended to comply with North Carolina GS § 47-30. It is prepared for informational purposes only and is not to be used for legal descriptions or property transfers. North Carolina Division of Marine Fisheries makes no warranty, expressed or implied, concerning the accuracy, completeness, reliability of these data, and users

are advised that use of this map is at their own risk.