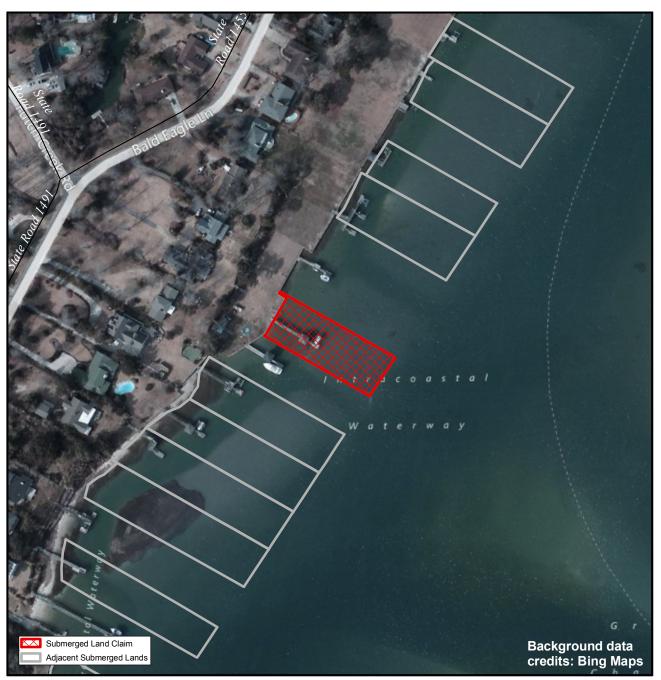

## **New Hanover**

Orig. Claimant: Stefans, Andrew S. Orig. Claimant Num: NEW-0474-000-P001 Cateogry: BE

Disclaimer: This map is not a certified land survey and is not intended to comply with North Carolina GS § 47-30. It is prepared for informational purposes only and is not to be used for legal descriptions or property transfers. North Carolina Division of Marine Fisheries makes no warranty, expressed or implied, concerning the accuracy, completeness, reliability of these data, and users are advised that use of this map is at their own risk.