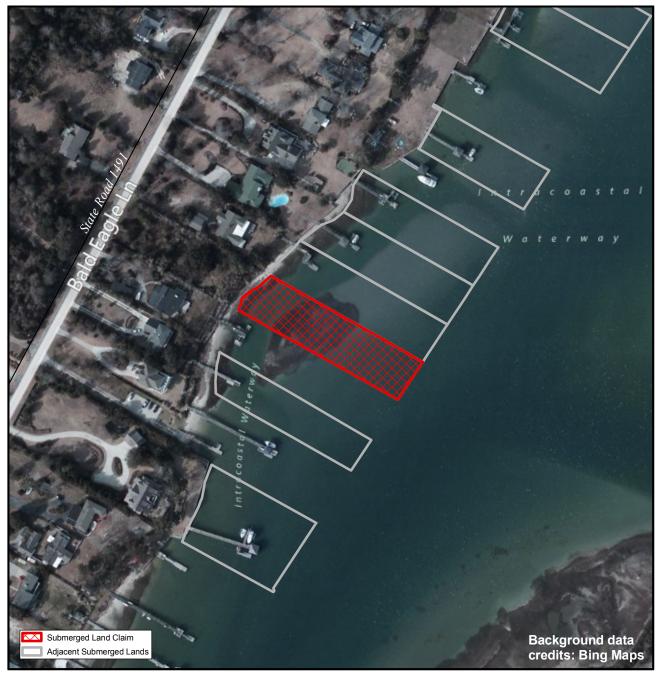

## **New Hanover**

114

Orig. Claimant: Furr, Lois P.

Orig. Claimant Num: NEW-0473-000-P001

Cateogry: BE

Disclaimer: This map is not a certified land survey and is not intended to comply with North Carolina GS § 47-30. It is prepared for informational purposes only and is not to be used for legal descriptions or property transfers. North Carolina Division of Marine Fisheries makes no warranty, expressed or implied, concerning the accuracy, completeness, reliability of these data, and users are advised that use of this map is at their own risk.