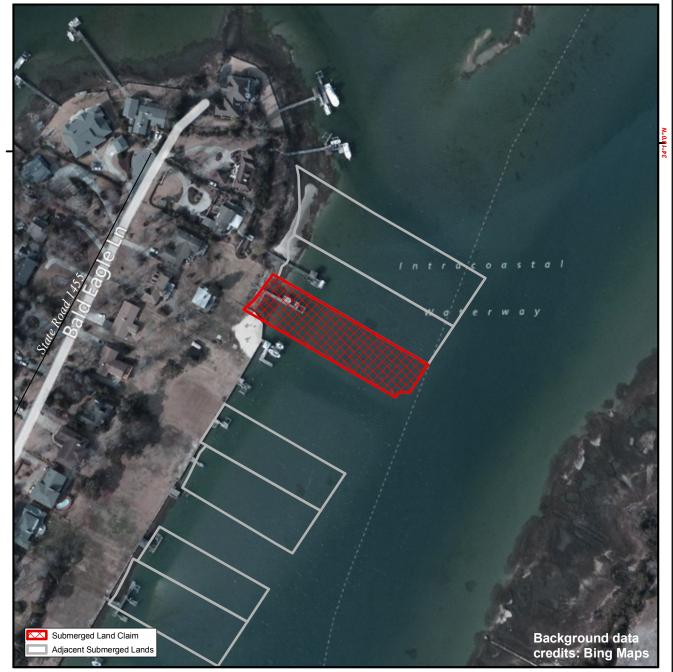

## **SUBMERGED LANDS**

**New Hanover** 

115

Orig. Claimant: Johnston, Margaret K. Orig. Claimant Num: NEW-0455-000-P001 Cateogry: BE

Disclaimer: This map is not a certified land survey and is not intended to comply with North Carolina GS § 47-30. It is prepared for informational purposes only and is not to be used for legal descriptions or property transfers. North Carolina Division of Marine Fisheries makes no warranty, expressed or implied, concerning the accuracy, completeness, reliability of these data, and users are advised that use of this map is at their own risk.