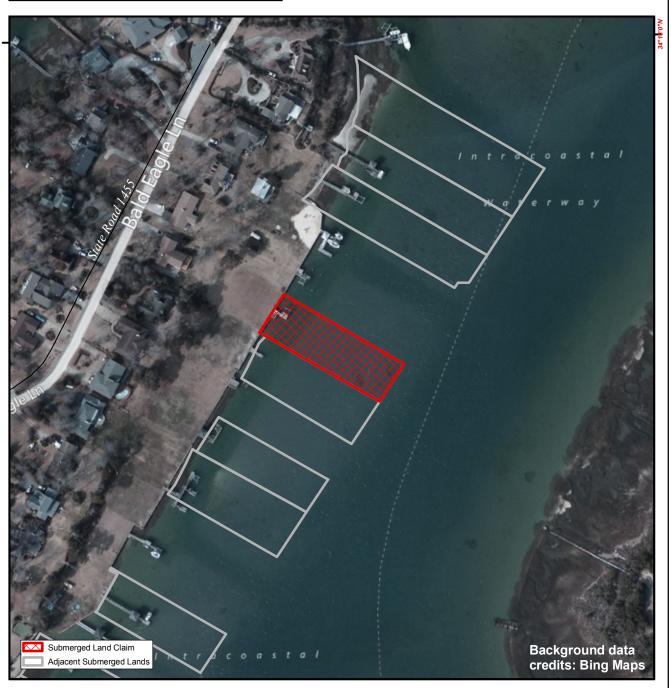

## **New Hanover**

Orig. Claimant: Mohn, Vestus

Orig. Claimant Num: NEW-0453-000-P001

Cateogry: BE

Disclaimer: This map is not a certified land survey and is not intended to comply with North Carolina GS § 47-30. It is prepared for informational purposes only and is not to be used for legal descriptions or property transfers. North Carolina Division of Marine Fisheries makes no warranty, expressed or implied, concerning the accuracy, completeness, reliability of these data, and users are advised that use of this map is at their own risk.