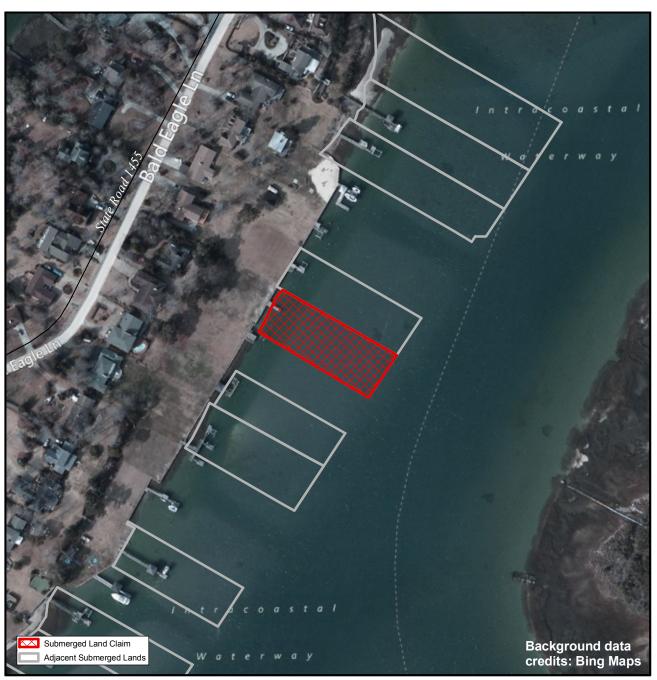

## **New Hanover**

Orig. Claimant: Spivey, J. P. Orig. Claimant Num: NEW-0452-000-P001

Cateogry: BE

Disclaimer: This map is not a certified land survey and is not intended to comply with North Carolina GS § 47-30. It is prepared for informational purposes only and is not to be used for legal descriptions or property transfers. North Carolina Division of Marine Fisheries makes no warranty, expressed or implied, concerning the accuracy, completeness, reliability of these data, and users are advised that use of this map is at their own risk.