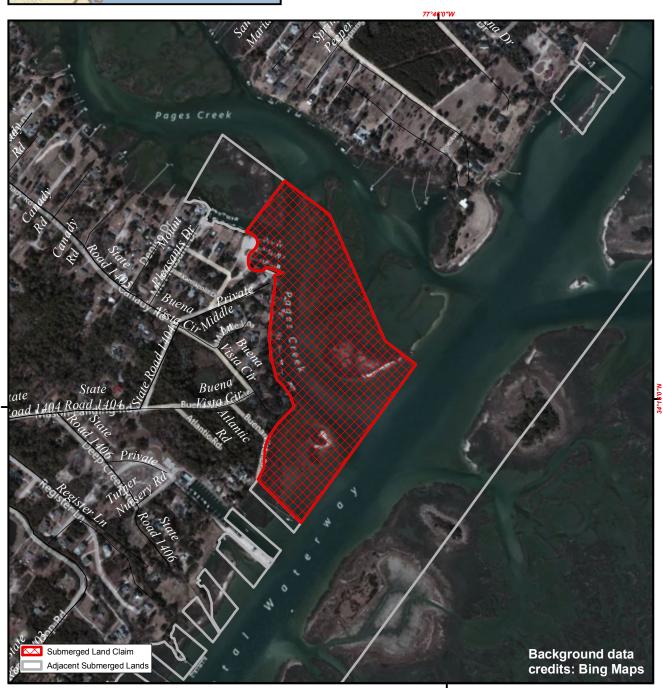

## **New Hanover**

119

Orig. Claimant: Broadfoot, Winston Orig. Claimant Num: NEW-0413-000-P001

Cateogry: BE

Miles

Disclaimer: This map is not a certified land survey and is not intended to comply with North Carolina GS § 47-30. It is prepared for informational purposes only and is not to be used for legal descriptions or property transfers. North Carolina Division of Marine Fisheries makes no warranty, expressed or implied, concerning the accuracy, completeness, reliability of these data, and users are advised that use of this map is at their own risk.