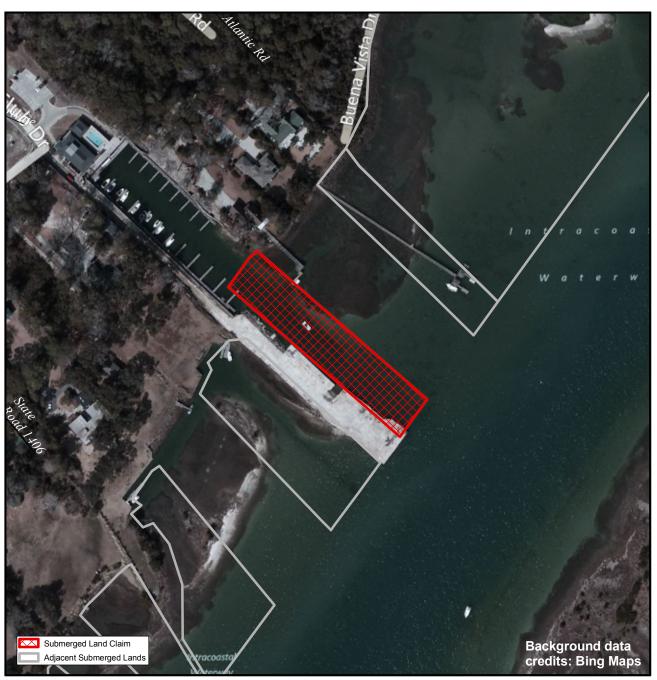

## **New Hanover**

120

Orig. Claimant: Broadfoot, Winston Orig. Claimant Num: NEW-0412-000-P001

Cateogry: BE

Disclaimer: This map is not a certified land survey and is not intended to comply with North Carolina GS § 47-30. It is prepared for informational purposes only and is not to be used for legal descriptions or property transfers. North Carolina Division of Marine Fisheries makes no warranty, expressed or implied, concerning the accuracy, completeness, reliability of these data, and users are advised that use of this map is at their own risk.