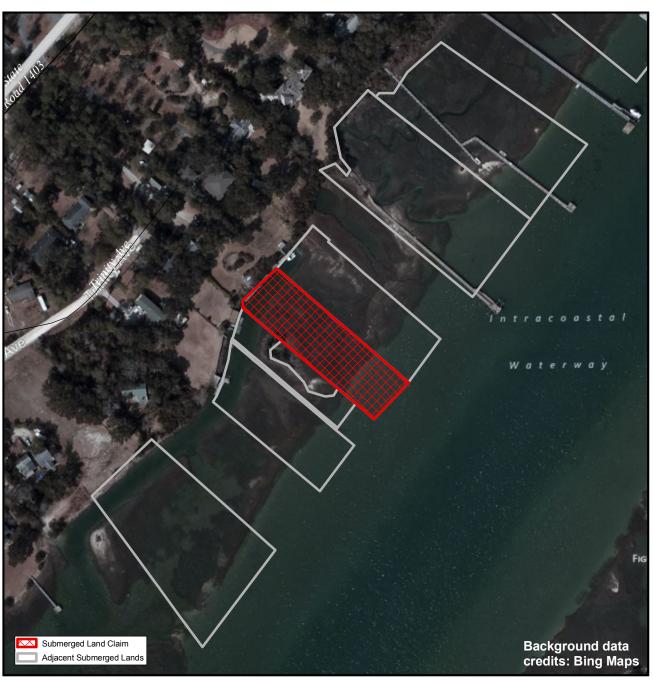

## **SUBMERGED LANDS**

**New Hanover** 

**122** 

Orig. Claimant: Reaves, Mittie J. Todd Orig. Claimant Num: NEW-0406-000-P001

Cateogry: BE

Disclaimer: This map is not a certified land survey and is not intended to comply with North Carolina GS § 47-30. It is prepared for informational purposes only and is not to be used for legal descriptions or property transfers. North Carolina Division of Marine Fisheries makes no warranty, expressed or implied, concerning the accuracy, completeness, reliability of these data, and users are advised that use of this map is at their own risk.