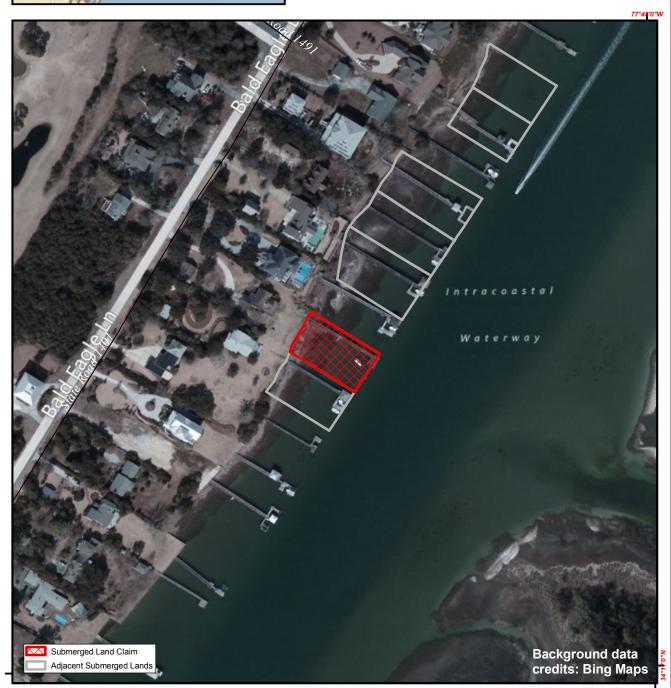

## Old Top Rich Inlet Mason Inlet

## **SUBMERGED LANDS**

## **New Hanover**

Orig. Claimant: Stafford, Jr., Alston Orig. Claimant Num: NEW-0351-000-P001

Cateogry: BE

Disclaimer: This map is not a certified land survey and is not intended to comply with North Carolina GS § 47-30. It is prepared for informational purposes only and is not to be used for legal descriptions or property transfers. North Carolina Division of Marine Fisheries makes no warranty, expressed or implied, concerning the accuracy, completeness, reliability of these data, and users are advised that use of this map is at their own risk.