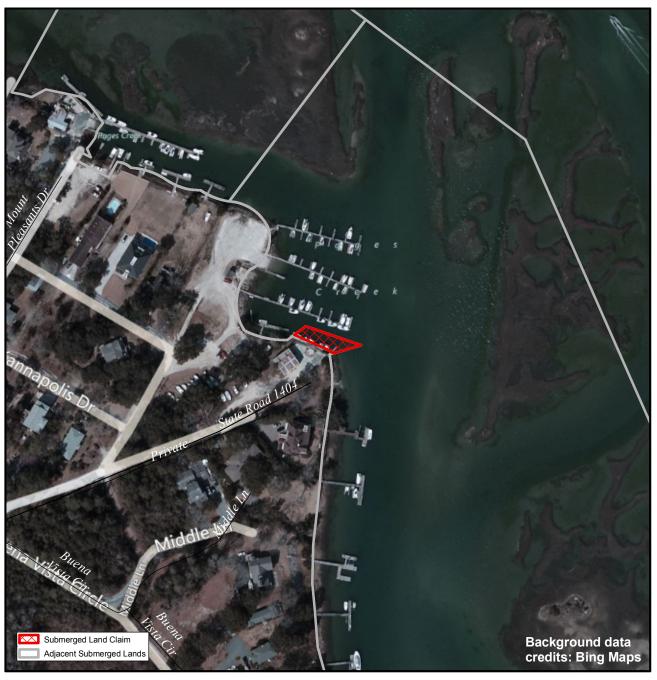

## **SUBMERGED LANDS**

**New Hanover** 

127

Orig. Claimant: Canaday, Chester L. Orig. Claimant Num: NEW-0345-000-P001

Cateogry: BE

Disclaimer: This map is not a certified land survey and is not intended to comply with North Carolina GS § 47-30. It is prepared for informational purposes only and is not to be used for legal descriptions or property transfers. North Carolina Division of Marine Fisheries makes no warranty, expressed or implied, concerning the accuracy, completeness, reliability of these data, and users are advised that use of this map is at their own risk.