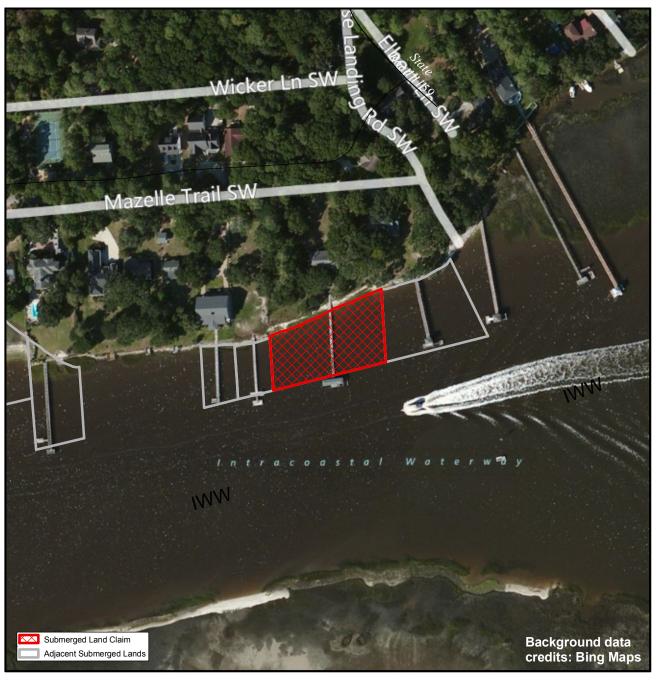

## **Brunswick**

13

Orig. Claimant: Sabiston, Mazell W and et vir Davi<del>ld</del> Orig. Claimant Num: BRU-0010-000-P001 Cateogry: BE

Disclaimer: This map is not a certified land survey and is not intended to comply with North Carolina GS § 47-30. It is prepared for informational purposes only and is not to be used for legal descriptions or property transfers. North Carolina Division of Marine Fisheries makes no warranty, expressed or implied, concerning the accuracy, completeness, reliability of these data, and users are advised that use of this map is at their own risk.