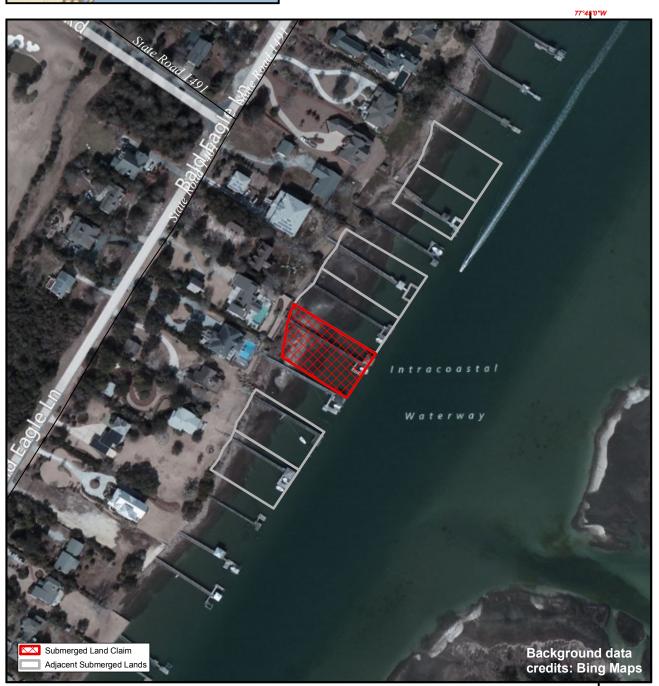

## **SUBMERGED LANDS**

**New Hanover** 

Orig. Claimant: Pennington, J. C. Orig. Claimant Num: NEW-0498-000-P001

Cateogry: BE

0 12.5 25 Meters

Disclaimer: This map is not a certified land survey and is not intended to comply with North Carolina GS § 47-30. It is prepared for informational purposes only and is not to be used for legal descriptions or property transfers. North Carolina Division of Marine Fisheries makes no warranty, expressed or implied, concerning the accuracy, completeness, reliability of these data, and users are advised that use of this map is at their own risk.