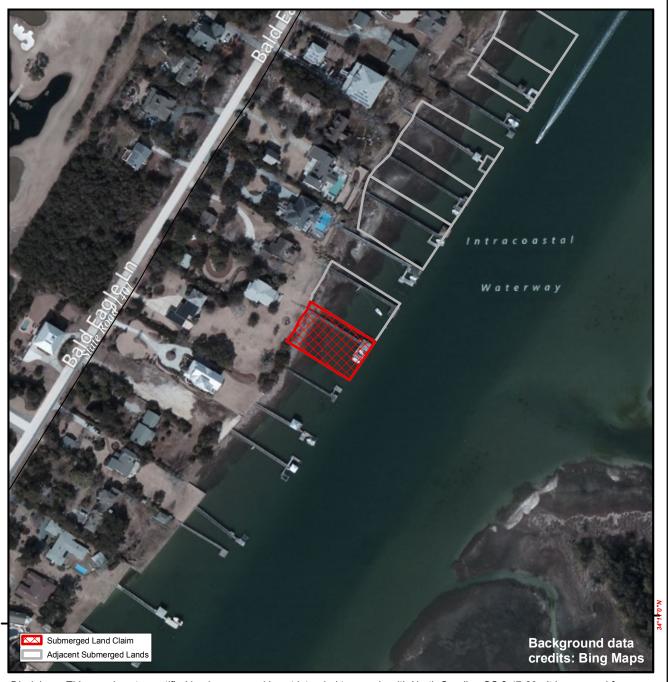

## **SUBMERGED LANDS**

## **New Hanover**

Orig. Claimant: Creed Jr., John L. Orig. Claimant Num: NEW-0497-000-P001

Cateogry: BE

Disclaimer: This map is not a certified land survey and is not intended to comply with North Carolina GS § 47-30. It is prepared for informational purposes only and is not to be used for legal descriptions or property transfers. North Carolina Division of Marine Fisheries makes no warranty, expressed or implied, concerning the accuracy, completeness, reliability of these data, and users are advised that use of this map is at their own risk.