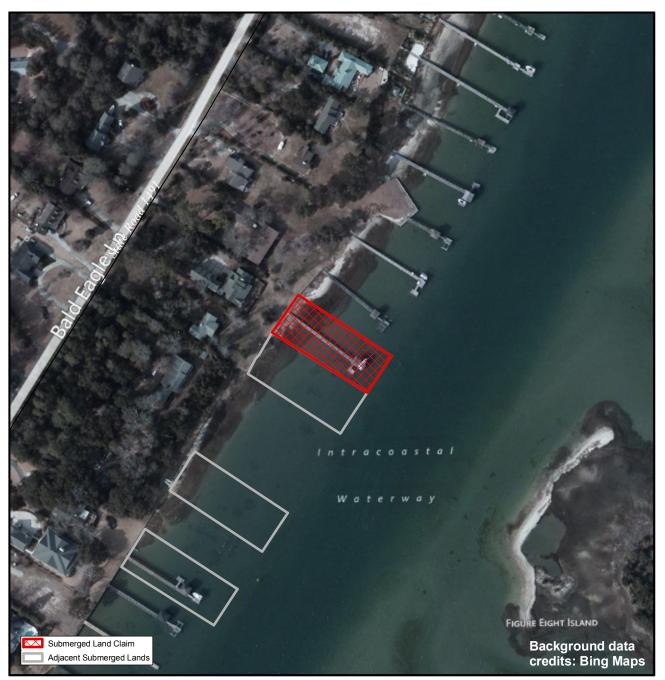

## **SUBMERGED LANDS**

## **New Hanover**

Orig. Claimant: Ross, Marion T.

Orig. Claimant Num: NEW-0493-000-P001

Cateogry: BE

Disclaimer: This map is not a certified land survey and is not intended to comply with North Carolina GS § 47-30. It is prepared for informational purposes only and is not to be used for legal descriptions or property transfers. North Carolina Division of Marine Fisheries makes no warranty, expressed or implied, concerning the accuracy, completeness, reliability of these data, and users are advised that use of this map is at their own risk.