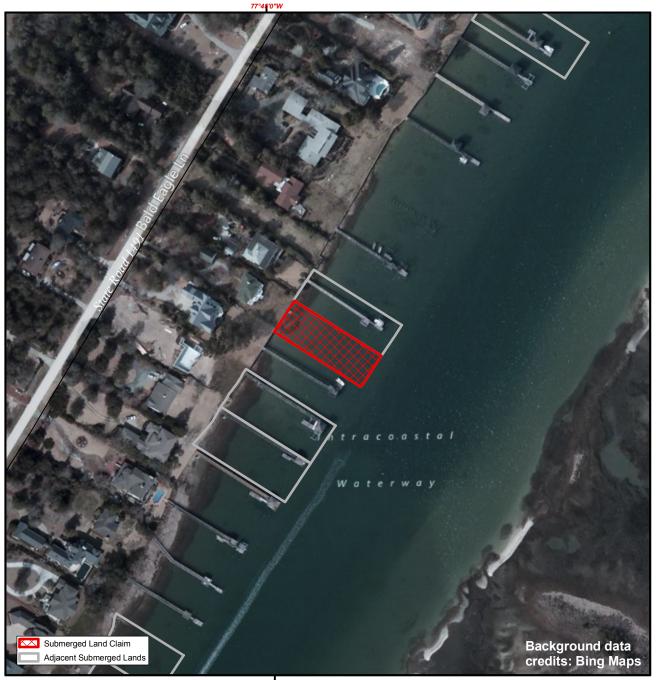

## **New Hanover**

135

Orig. Claimant: Stillman, David O. Orig. Claimant Num: NEW-0487-000-P001

Cateogry: BE

Disclaimer: This map is not a certified land survey and is not intended to comply with North Carolina GS § 47-30. It is prepared for informational purposes only and is not to be used for legal descriptions or property transfers. North Carolina Division of Marine Fisheries makes no warranty, expressed or implied, concerning the accuracy, completeness, reliability of these data, and users are advised that use of this map is at their own risk.