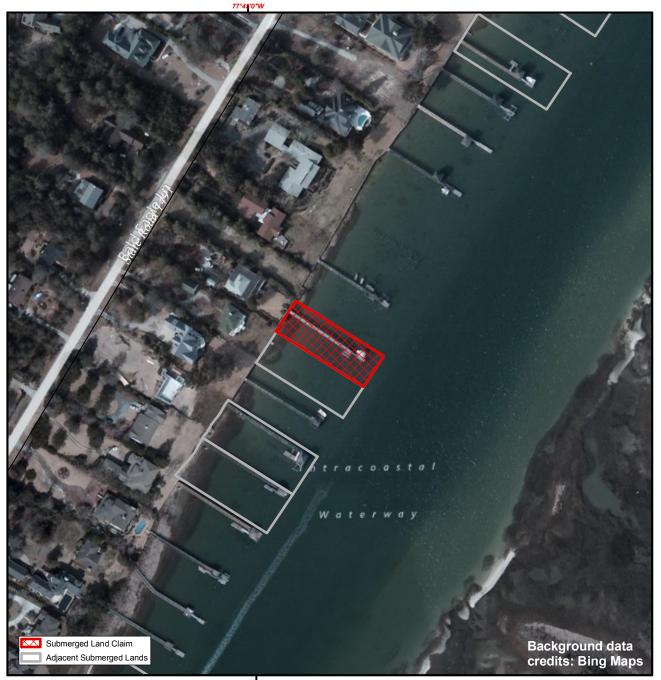

## **New Hanover**

136

Orig. Claimant: King, Robert Emmett
Orig. Claimant Num: NEW-0486-000-P001

Cateogry: BE

Disclaimer: This map is not a certified land survey and is not intended to comply with North Carolina GS § 47-30. It is prepared for informational purposes only and is not to be used for legal descriptions or property transfers. North Carolina Division of Marine Fisheries makes no warranty, expressed or implied, concerning the accuracy, completeness, reliability of these data, and users are advised that use of this map is at their own risk.