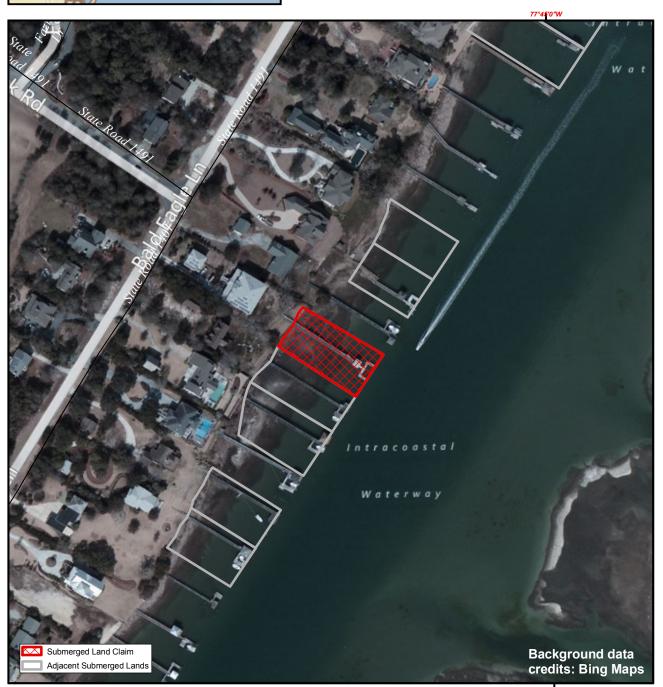

## Old Top Rich Inlet Mason Inlet

## **SUBMERGED LANDS**

## **New Hanover**

138

Orig. Claimant: Bell, Morris Henry Orig. Claimant Num: NEW-0484-000-P001

Cateogry: BE

Disclaimer: This map is not a certified land survey and is not intended to comply with North Carolina GS § 47-30. It is prepared for informational purposes only and is not to be used for legal descriptions or property transfers. North Carolina Division of Marine Fisheries makes no warranty, expressed or implied, concerning the accuracy, completeness, reliability of these data, and users are advised that use of this map is at their own risk.