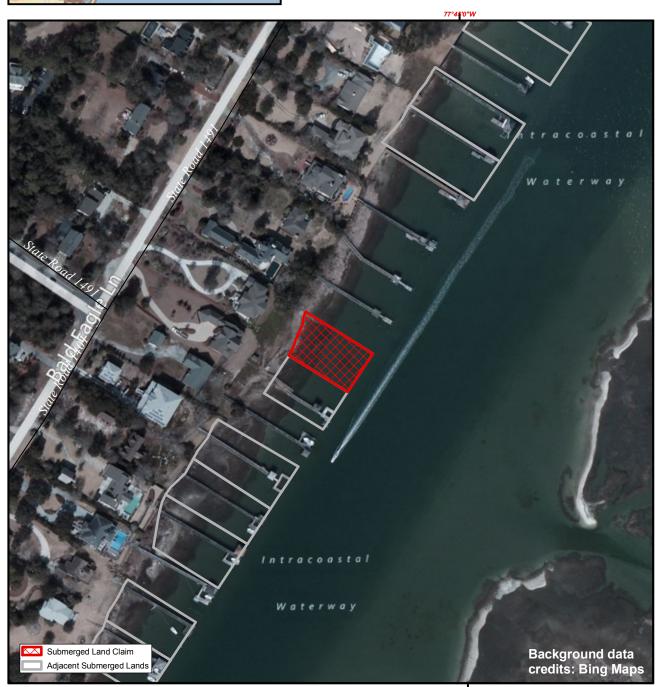

## **New Hanover**

142

Orig. Claimant: Parham Jr., W. H. Orig. Claimant Num: NEW-0478-000-P001

Cateogry: BE

Disclaimer: This map is not a certified land survey and is not intended to comply with North Carolina GS § 47-30. It is prepared for informational purposes only and is not to be used for legal descriptions or property transfers. North Carolina Division of Marine Fisheries makes no warranty, expressed or implied, concerning the accuracy, completeness, reliability of these data, and users are advised that use of this map is at their own risk.