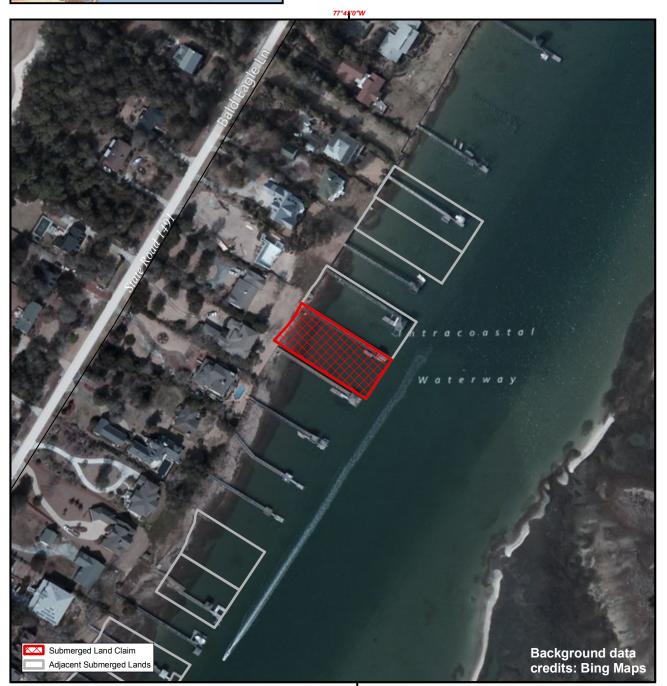

## **SUBMERGED LANDS**

## **New Hanover**

Orig. Claimant: Rusher, Luna B. Orig. Claimant Num: NEW-0477-000-P001

Cateogry: BE

Disclaimer: This map is not a certified land survey and is not intended to comply with North Carolina GS § 47-30. It is prepared for informational purposes only and is not to be used for legal descriptions or property transfers. North Carolina Division of Marine Fisheries makes no warranty, expressed or implied, concerning the accuracy, completeness, reliability of these data, and users are advised that use of this map is at their own risk.