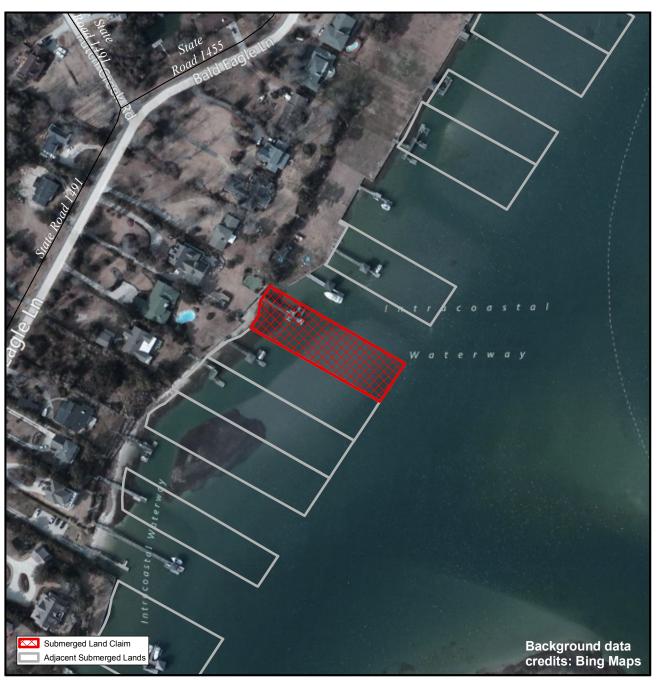

## **SUBMERGED LANDS**

**New Hanover** 

Orig. Claimant: Casteen, E. E. Orig. Claimant Num: NEW-0476-000-P001

Cateogry: BE

Disclaimer: This map is not a certified land survey and is not intended to comply with North Carolina GS § 47-30. It is prepared for informational purposes only and is not to be used for legal descriptions or property transfers. North Carolina Division of Marine Fisheries makes no warranty, expressed or implied, concerning the accuracy, completeness, reliability of these data, and users are advised that use of this map is at their own risk.