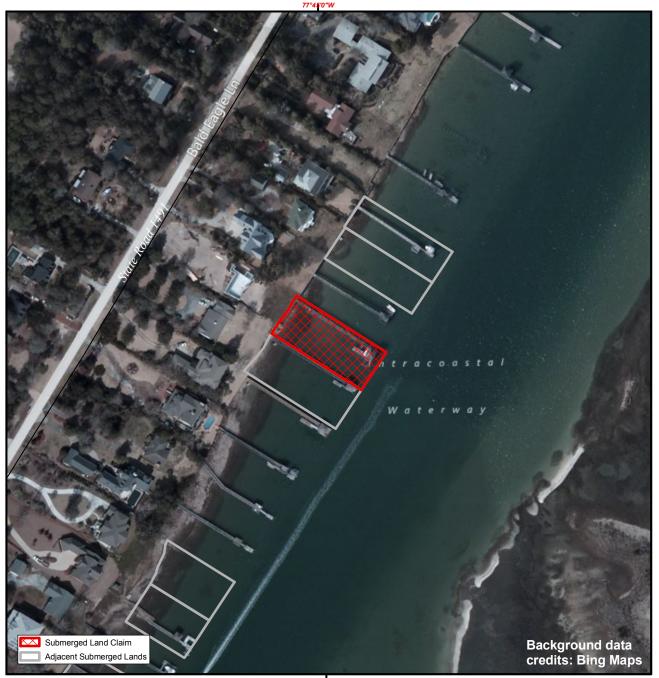

## **New Hanover**

147

Orig. Claimant: Awalt, T. Y. Orig. Claimant Num: NEW-0586-000-P001

Cateogry: BE

Disclaimer: This map is not a certified land survey and is not intended to comply with North Carolina GS § 47-30. It is prepared for informational purposes only and is not to be used for legal descriptions or property transfers. North Carolina Division of Marine Fisheries makes no warranty, expressed or implied, concerning the accuracy, completeness, reliability of these data, and users are advised that use of this map is at their own risk.