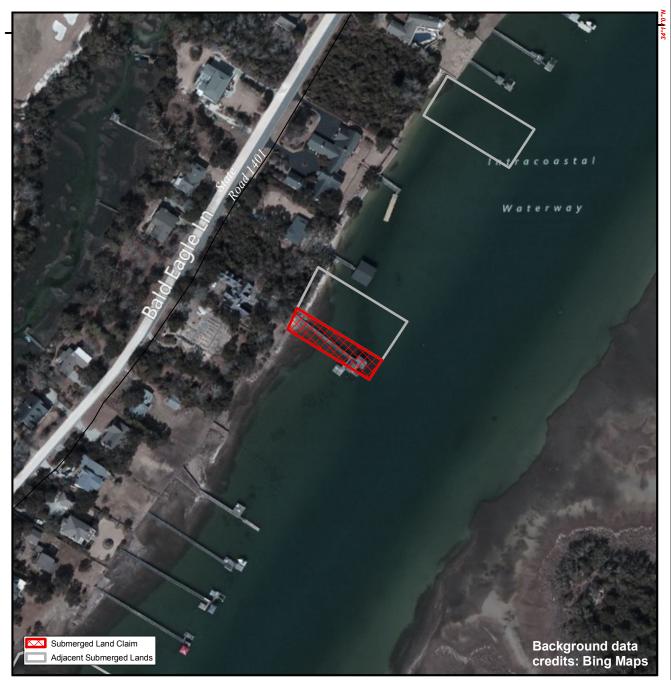

## Old Tol Rich Inlet Mason Inlet

## **SUBMERGED LANDS**

## **New Hanover**

Orig. Claimant: Worth, Ruth

Orig. Claimant Num: NEW-0580-000-P001

Cateogry: BE

Disclaimer: This map is not a certified land survey and is not intended to comply with North Carolina GS § 47-30. It is prepared for informational purposes only and is not to be used for legal descriptions or property transfers. North Carolina Division of Marine Fisheries makes no warranty, expressed or implied, concerning the accuracy, completeness, reliability of these data, and users are advised that use of this map is at their own risk.