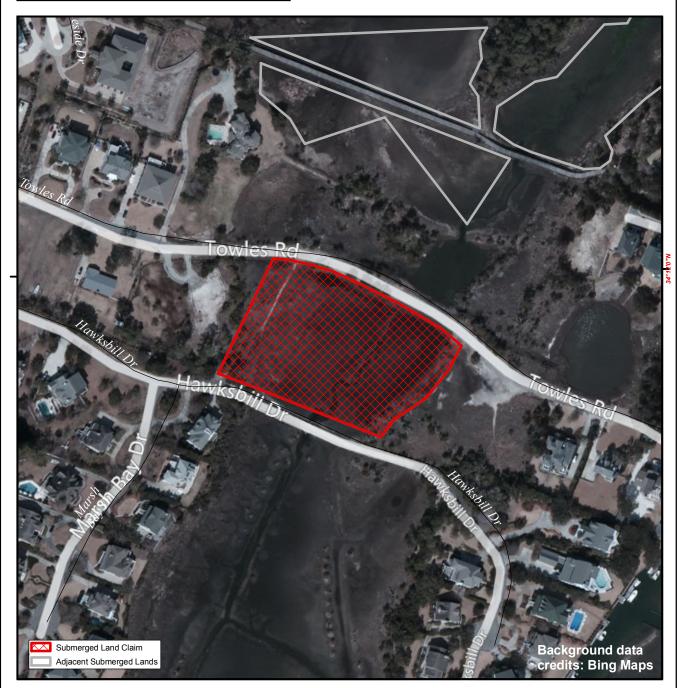

## **SUBMERGED LANDS**

**New Hanover** 

150

Orig. Claimant: Greenville Sound Land Company Orig. Claimant Num: NEW-0579-000-P001 Cateogry: BE

Disclaimer: This map is not a certified land survey and is not intended to comply with North Carolina GS § 47-30. It is prepared for informational purposes only and is not to be used for legal descriptions or property transfers. North Carolina Division of Marine Fisheries makes no warranty, expressed or implied, concerning the accuracy, completeness, reliability of these data, and users are advised that use of this map is at their own risk.