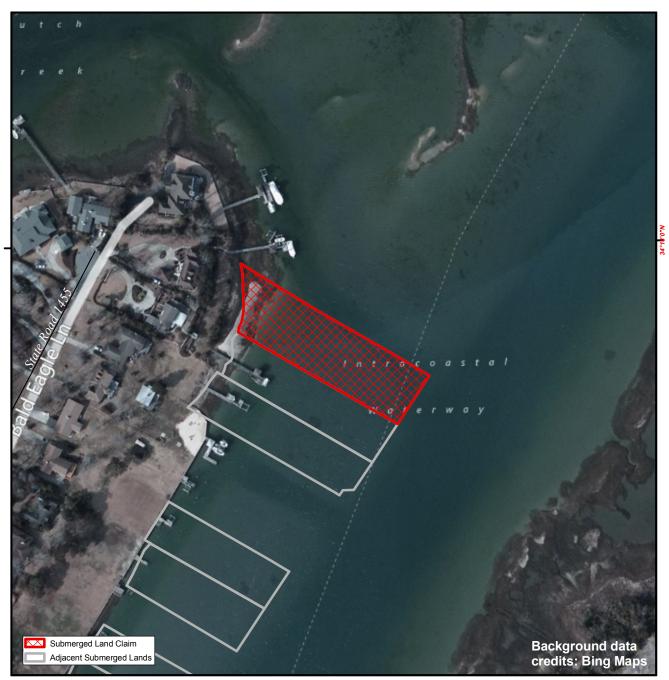

## **New Hanover**

**151** 

Orig. Claimant: Phillips, William A. Orig. Claimant Num: NEW-0576-000-P001

Cateogry: BE

Disclaimer: This map is not a certified land survey and is not intended to comply with North Carolina GS § 47-30. It is prepared for informational purposes only and is not to be used for legal descriptions or property transfers. North Carolina Division of Marine Fisheries makes no warranty, expressed or implied, concerning the accuracy, completeness, reliability of these data, and users are advised that use of this map is at their own risk.