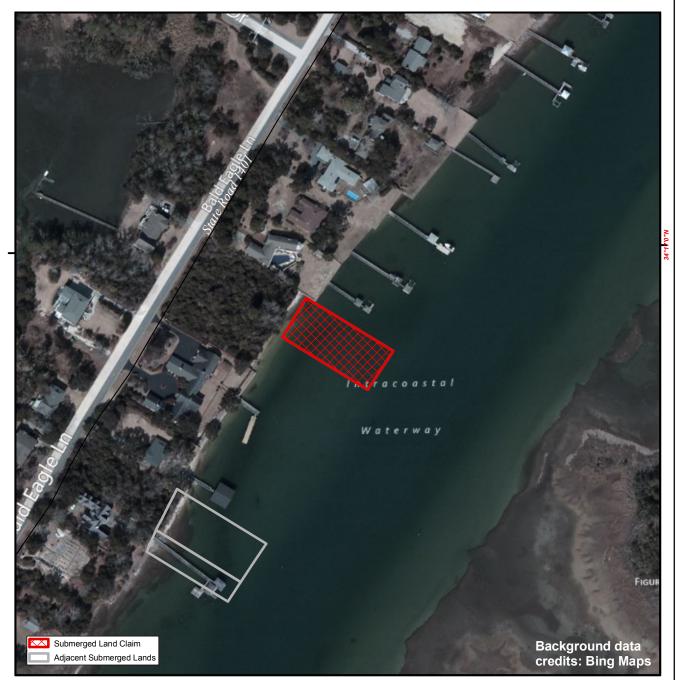

## **New Hanover**

Orig. Claimant: McGowan, Edward Orig. Claimant Num: NEW-0526-000-P001

Cateogry: BE

Disclaimer: This map is not a certified land survey and is not intended to comply with North Carolina GS § 47-30. It is prepared for informational purposes only and is not to be used for legal descriptions or property transfers. North Carolina Division of Marine Fisheries makes no warranty, expressed or implied, concerning the accuracy, completeness, reliability of these data, and users are advised that use of this map is at their own risk.