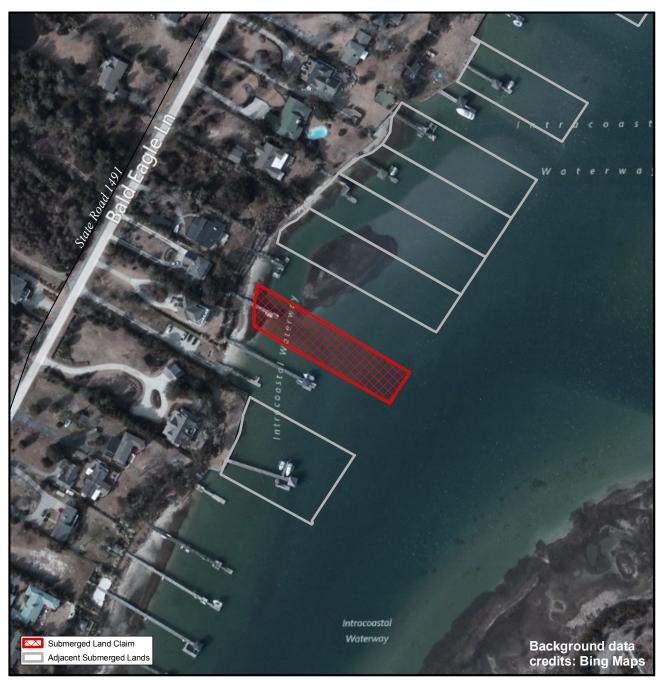

## **SUBMERGED LANDS**

## **New Hanover**

Orig. Claimant: Dixon, Routh P. Orig. Claimant Num: NEW-0511-000-P001

Cateogry: BE

Disclaimer: This map is not a certified land survey and is not intended to comply with North Carolina GS § 47-30. It is prepared for informational purposes only and is not to be used for legal descriptions or property transfers. North Carolina Division of Marine Fisheries makes no warranty, expressed or implied, concerning the accuracy, completeness, reliability of these data, and users are advised that use of this map is at their own risk.