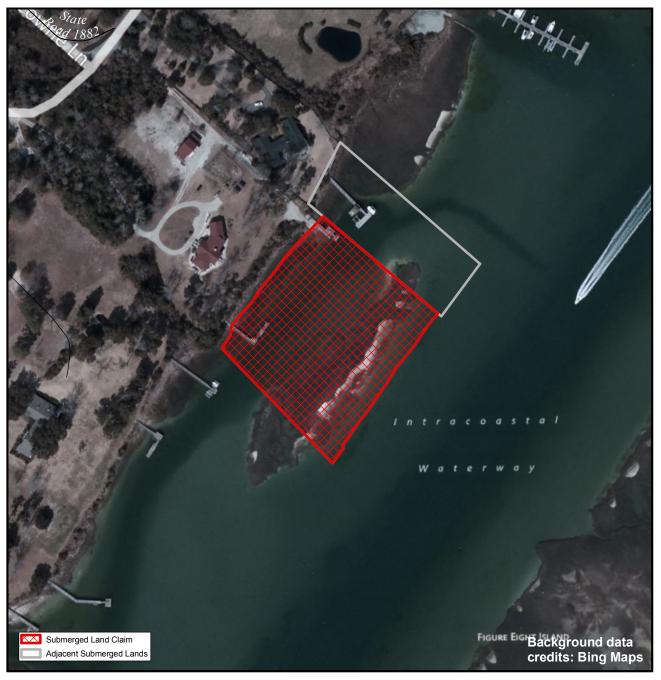

## Old T Rich Inlet Mason Inlet

## **SUBMERGED LANDS**

## **New Hanover**

Cateogry: BE

Orig. Claimant: Batson, Vernon M. Orig. Claimant Num: NEW-1060-000-P001

Disclaimer: This map is not a certified land survey and is not intended to comply with North Carolina GS § 47-30. It is prepared for informational purposes only and is not to be used for legal descriptions or property transfers. North Carolina Division of Marine Fisheries makes no warranty, expressed or implied, concerning the accuracy, completeness, reliability of these data, and users are advised that use of this map is at their own risk.