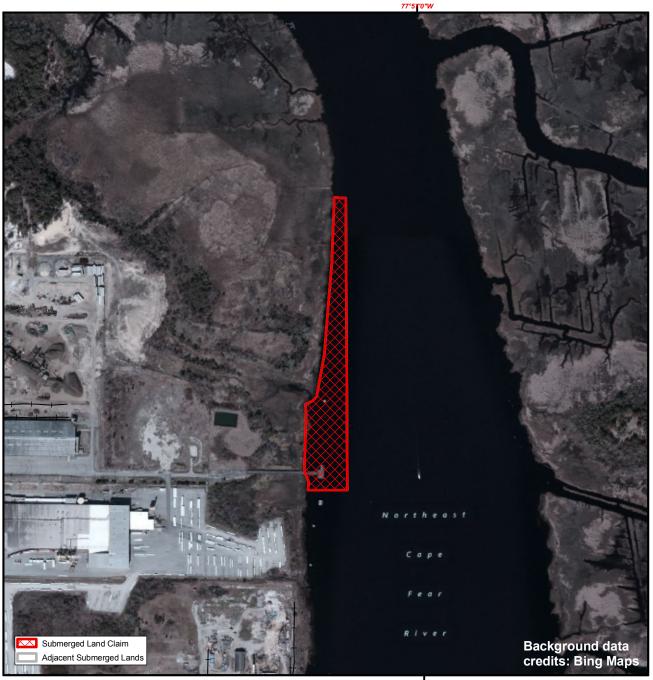

## **New Hanover**

Orig. Claimant: Ramada Inns, Inc. Orig. Claimant Num: NEW-0949-000-C001

Cateogry: WE

Disclaimer: This map is not a certified land survey and is not intended to comply with North Carolina GS § 47-30. It is prepared for informational purposes only and is not to be used for legal descriptions or property transfers. North Carolina Division of Marine Fisheries makes no warranty, expressed or implied, concerning the accuracy, completeness, reliability of these data, and users are advised that use of this map is at their own risk.