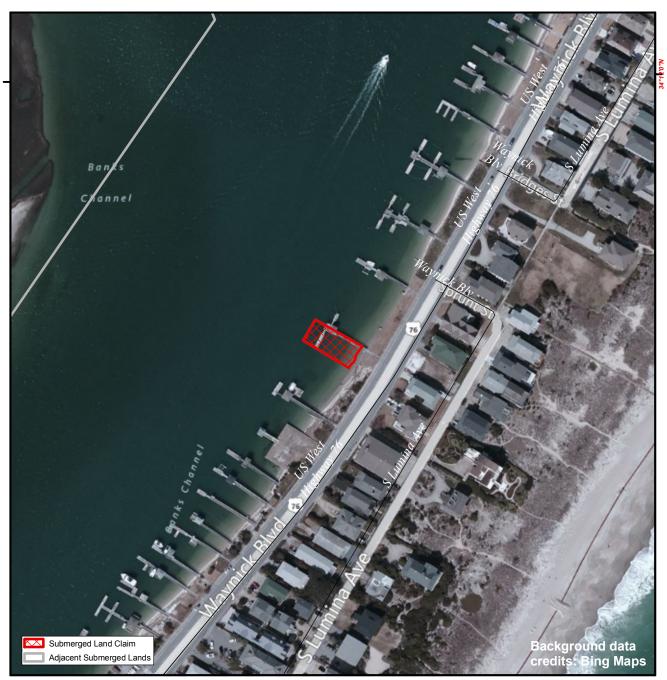

## **New Hanover**

**167** 

Orig. Claimant: Smith, Bess Newton Orig. Claimant Num: NEW-0941-000-P001

Cateogry: BE

Disclaimer: This map is not a certified land survey and is not intended to comply with North Carolina GS § 47-30. It is prepared for informational purposes only and is not to be used for legal descriptions or property transfers. North Carolina Division of Marine Fisheries makes no warranty, expressed or implied, concerning the accuracy, completeness, reliability of these data, and users are advised that use of this map is at their own risk.