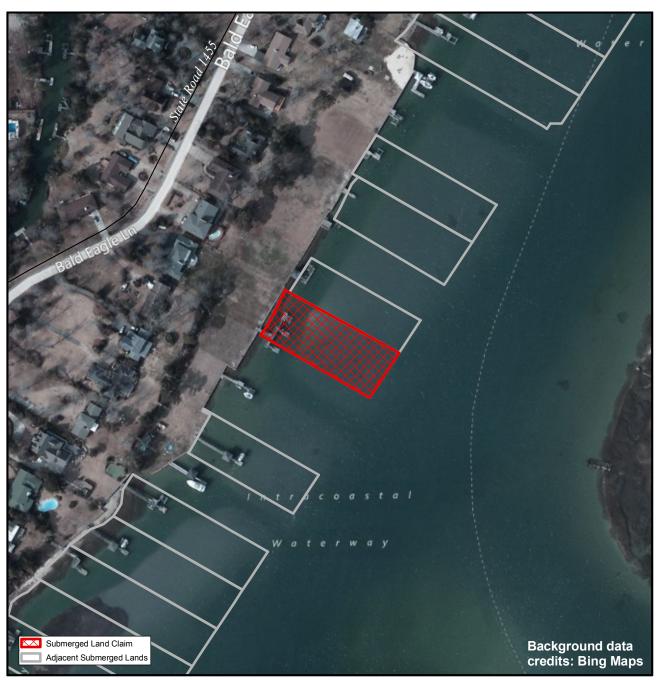

## **SUBMERGED LANDS**

**New Hanover** 

168

Orig. Claimant: Ormsby, John G. Orig. Claimant Num: NEW-0915-000-P001

Cateogry: BE

Disclaimer: This map is not a certified land survey and is not intended to comply with North Carolina GS § 47-30. It is prepared for informational purposes only and is not to be used for legal descriptions or property transfers. North Carolina Division of Marine Fisheries makes no warranty, expressed or implied, concerning the accuracy, completeness, reliability of these data, and users are advised that use of this map is at their own risk.