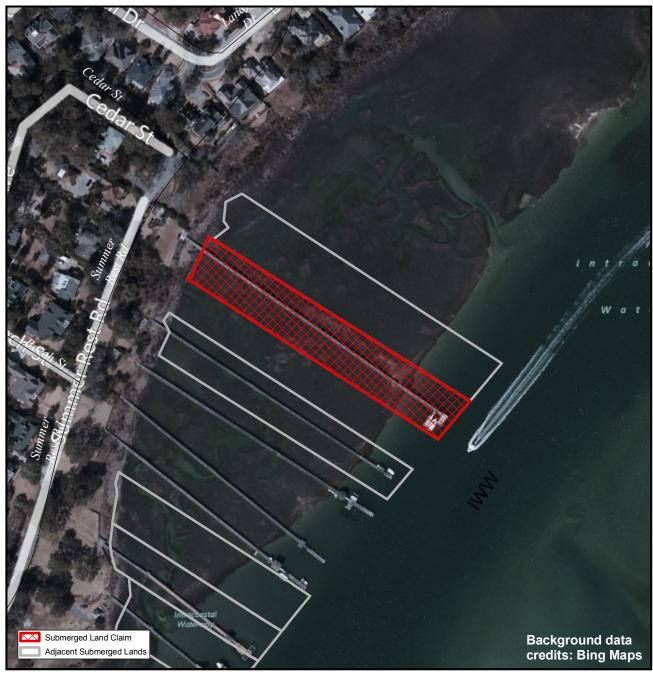

## **SUBMERGED LANDS**

**New Hanover** 

**17** 

Orig. Claimant: Barefoot, Mary Davis Orig. Claimant Num: NEW-0007-000-P001

Cateogry: BE

Disclaimer: This map is not a certified land survey and is not intended to comply with North Carolina GS § 47-30. It is prepared for informational purposes only and is not to be used for legal descriptions or property transfers. North Carolina Division of Marine Fisheries makes no warranty, expressed or implied, concerning the accuracy, completeness, reliability of these data, and users are advised that use of this map is at their own risk.