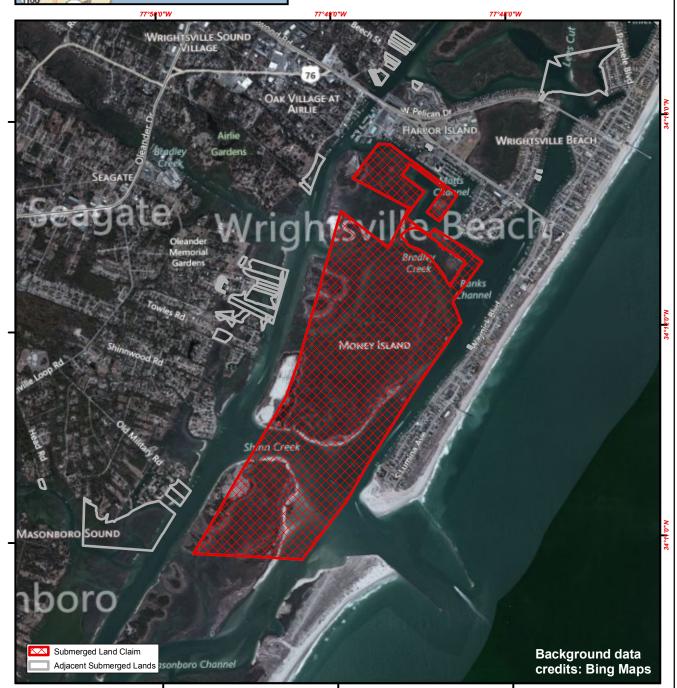

## Masonboro Masonboro Inlet

## **SUBMERGED LANDS**

## **New Hanover**

171

Orig. Claimant: Shore Acres Company
Orig. Claimant Num: NEW-0839-000-P001

Cateogry: BE

Disclaimer: This map is not a certified land survey and is not intended to comply with North Carolina GS § 47-30. It is prepared for informational purposes only and is not to be used for legal descriptions or property transfers. North Carolina Division of Marine Fisheries makes no warranty, expressed or implied, concerning the accuracy, completeness, reliability of these data, and users are advised that use of this map is at their own risk.